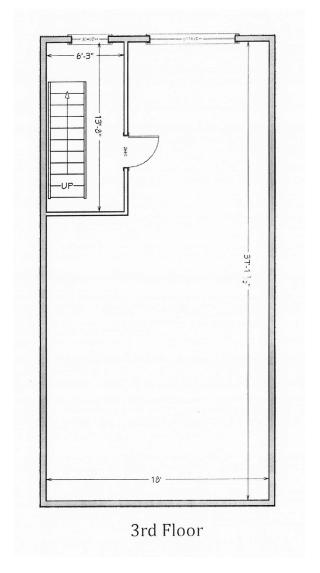

### **PROPERTY FEATURES:**

- 3,200 SF, Three Story Retail/Office Building For Sale
- 2 Vehicle Parking in the rear
- Located in the heart of Lawrenceville
- Two Commercail tenants on the upper floors
- Steps from The Albion Lawrenceville:
   267 Apartments Opening August 2025
- Great Visibility
- Zoned Local Neighborhood Commercial
- Offered @ \$695,000