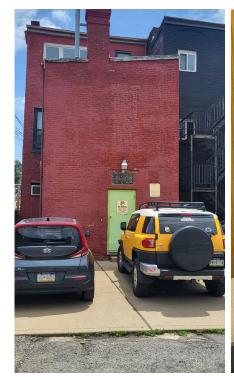

### **PROPERTY FEATURES:**

- 3,200 SF, Three Story Retail/Office Building For Sale
- 2 Vehicle Parking in the rear
- Located in the heart of Lawrenceville
- Two Commercail tenants on the upper floors
- Steps from The Albion Lawrenceville:
   267 Apartments Opening August 2025
- Great Visibility
- Zoned Local Neighborhood Commercial
- Offered @ \$695,000