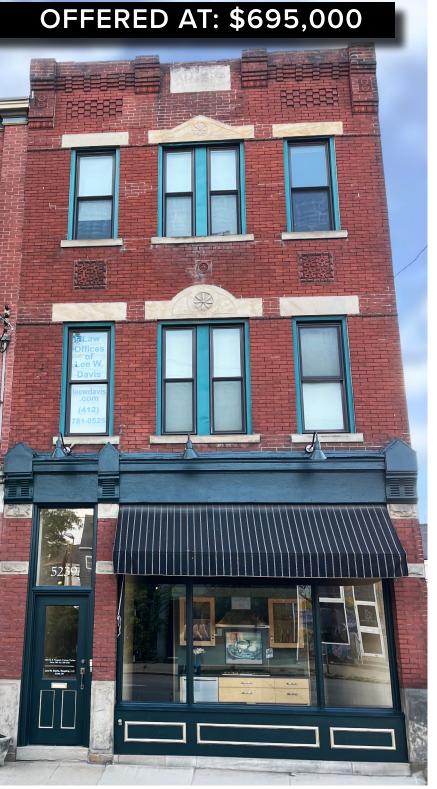

### **BUILDING FOR SALE**

5239 BUTLER STREET, LAWRENCEVILLE, PITTSBURGH, PA 15201

### **PROPERTY FEATURES:**

- 3,200 SF, Three Story Retail/Office Building For Sale
- 2 Vehicle Parking in the rear
- Located in the heart of Lawrenceville
- Two Commercail tenants on the upper floors
- Steps from The Albion Lawrenceville:
   267 Apartments Opening August 2025
- Great Visibility
- Zoned Local Neighborhood Commercial
- Offered @ \$695,000