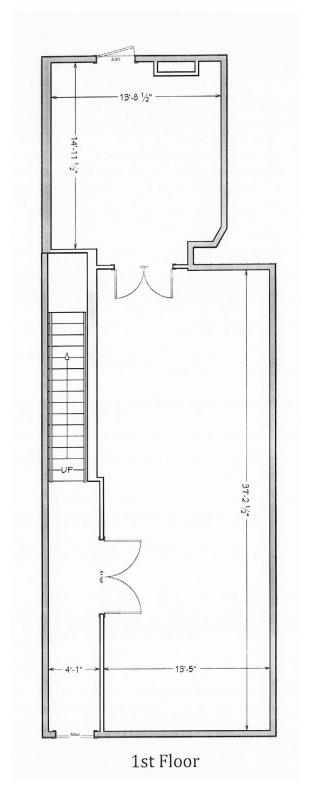

### **PROPERTY FEATURES:**

- 3,200 SF, Three Story Retail/Office Building For Sale
- 2 Vehicle Parking in the rear
- Located in the heart of Lawrenceville
- Two Commercail tenants on the upper floors
- Steps from The Albion Lawrenceville:
   267 Apartments Opening August 2025
- Great Visibility
- Zoned Local Neighborhood Commercial
- Offered @ \$695,000