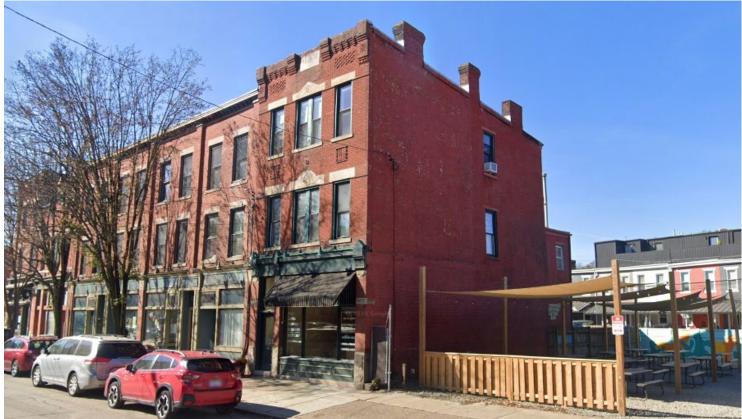

### **BUILDING FOR SALE**

5239 BUTLER STREET, LAWRENCEVILLE, PITTSBURGH, PA 15201

### **PROPERTY FEATURES:**

- 3,200 SF, Three Story Retail/Office Building For Sale
- 2 Vehicle Parking in the rear
- Located in the heart of Lawrenceville
- Two Commercail tenants on the upper floors
- Steps from The Albion Lawrenceville:
   267 Apartments Opening August 2025
- Great Visibility
- Zoned Local Neighborhood Commercial
- Offered @ \$695,000