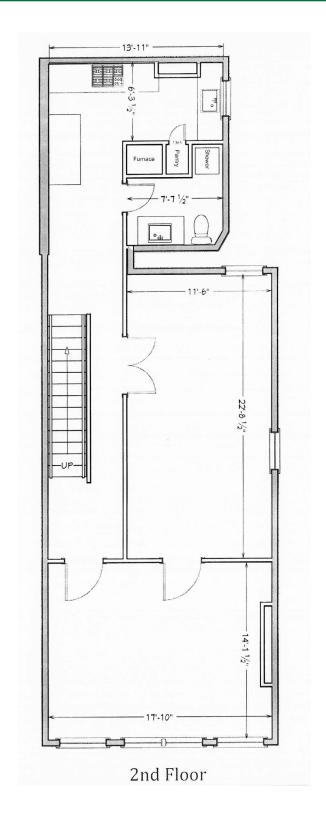

### **PROPERTY FEATURES:**

- 3,200 SF, Three Story Retail/Office Building For Sale
- 2 Vehicle Parking in the rear
- Located in the heart of Lawrenceville
- Two Commercail tenants on the upper floors
- Steps from The Albion Lawrenceville:
   267 Apartments Opening August 2025
- Great Visibility
- Zoned Local Neighborhood Commercial
- Offered @ \$695,000