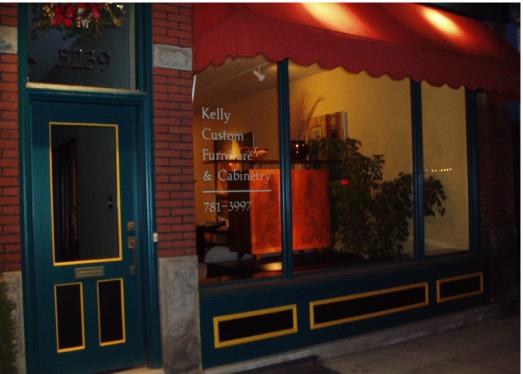

### **BUILDING FOR SALE**

5239 BUTLER STREET, LAWRENCEVILLE, PITTSBURGH, PA 15201

### **PROPERTY FEATURES:**

- 3,200 SF, Three Story Retail/Office Building For Sale
- 2 Vehicle Parking in the rear
- Located in the heart of Lawrenceville
- Two Commercail tenants on the upper floors
- Steps from The Albion Lawrenceville:
   267 Apartments Opening August 2025
- Great Visibility
- Zoned Local Neighborhood Commercial
- Offered @ \$695,000