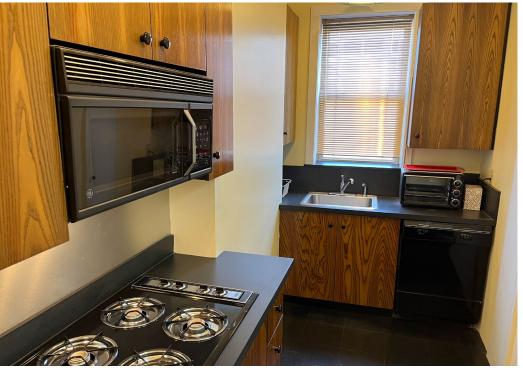

### **PROPERTY FEATURES:**

- 3,200 SF, Three Story Retail/Office Building For Sale
- 2 Vehicle Parking in the rear
- Located in the heart of Lawrenceville
- Two Commercail tenants on the upper floors
- Steps from The Albion Lawrenceville:
   267 Apartments Opening August 2025
- Great Visibility
- Zoned Local Neighborhood Commercial
- Offered @ \$695,000