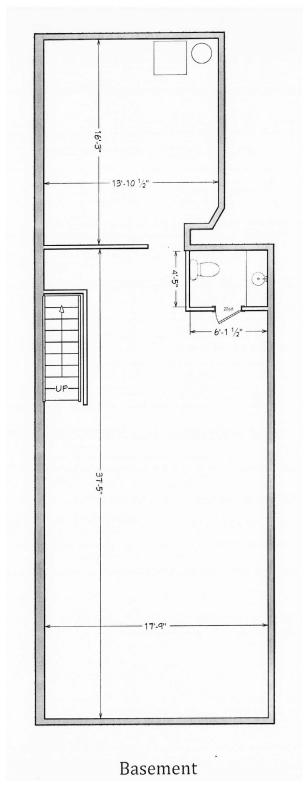

### **PROPERTY FEATURES:**

- 3,200 SF, Three Story Retail/Office Building For Sale
- 2 Vehicle Parking in the rear
- Located in the heart of Lawrenceville
- Two Commercail tenants on the upper floors
- Steps from The Albion Lawrenceville:
   267 Apartments Opening August 2025
- Great Visibility
- Zoned Local Neighborhood Commercial
- Offered @ \$695,000