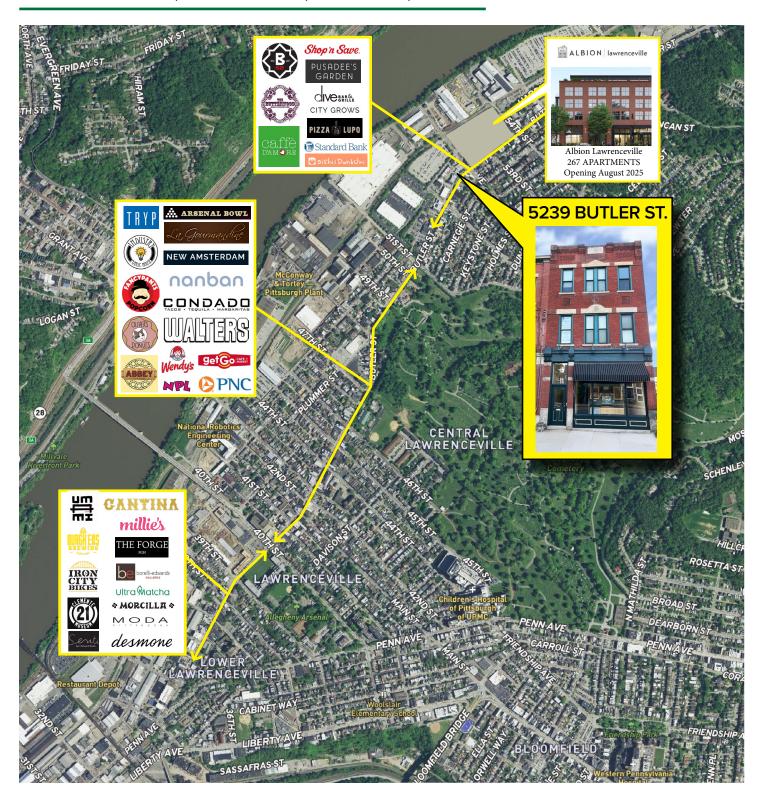

### **PROPERTY FEATURES:**

- 3,200 SF, Three Story Retail/Office Building For Sale
- 2 Vehicle Parking in the rear
- Located in the heart of Lawrenceville
- Two Commercail tenants on the upper floors
- Steps from The Albion Lawrenceville:
   267 Apartments Opening August 2025
- Great Visibility
- Zoned Local Neighborhood Commercial
- Offered @ \$695,000