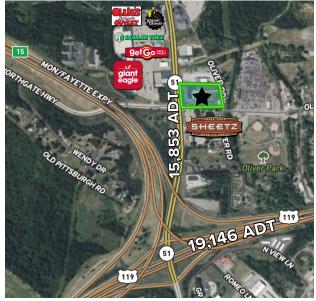

#### **PROPERTY FEATURES:**

- SIGNALIZED CORNER LOT @ PITTSBURGH ROAD (RT51) AND NORTHGATE HWY
- 12,000+/- SF Showroom & Garage on 4.138 ACRES
- · Rear, fenced in and secure lot (.83+ acres)
- Three (3) dock doors, Two (2) drive-in garage bays
- · Zoned B-1 Business Commercial
- Close Proximity To Route 43
- 15,853 vehicles pass by daily
- · Serviced by Public Utilities
- Offered at \$2,200,000