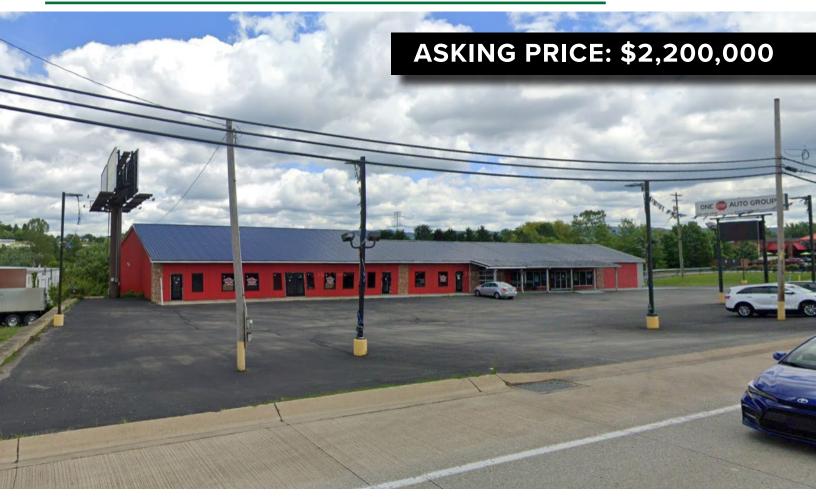

# FOR SALE

600 PITTSBURGH STREET, UNIONTOWN, PA 15401, FAYETTE COUNTY

#### **PROPERTY FEATURES:**

- SIGNALIZED CORNER LOT @ PITTSBURGH ROAD (RT51) AND NORTHGATE HWY
- 12,000+/- SF Showroom & Garage on 4.138 ACRES
- · Rear, fenced in and secure lot (.83+ acres)
- Three (3) dock doors, Two (2) drive-in garage bays
- · Zoned B-1 Business Commercial
- Close Proximity To Route 43
- 15,853 vehicles pass by daily
- · Serviced by Public Utilities
- Offered at \$2,200,000