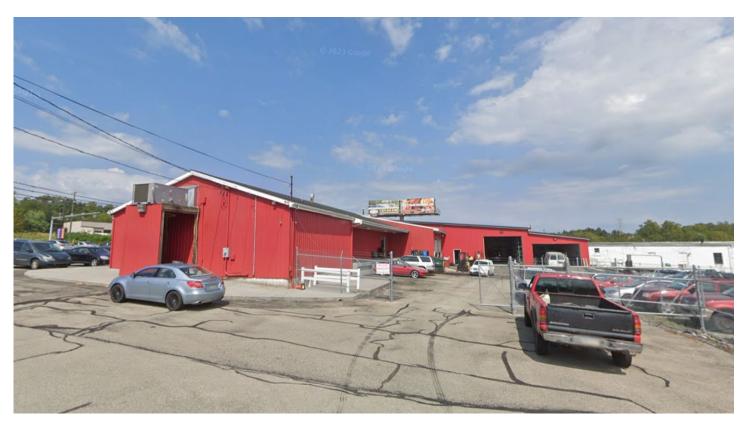

#### **PROPERTY FEATURES:**

- SIGNALIZED CORNER LOT @ PITTSBURGH ROAD (RT51) AND NORTHGATE HWY
- 12,000+/- SF Showroom & Garage on 4.138 ACRES
- · Rear, fenced in and secure lot (.83+ acres)
- Three (3) dock doors, Two (2) drive-in garage bays
- · Zoned B-1 Business Commercial
- Close Proximity To Route 43
- 15,853 vehicles pass by daily
- · Serviced by Public Utilities
- Offered at \$2,200,000