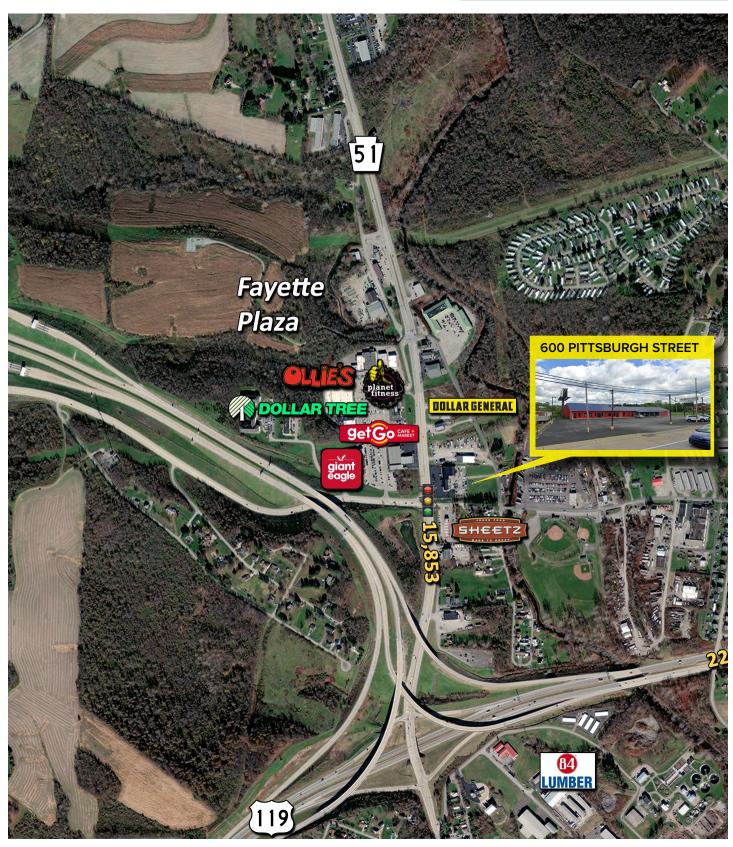

#### **PROPERTY FEATURES:**

- SIGNALIZED CORNER LOT @ PITTSBURGH ROAD (RT51) AND NORTHGATE HWY
- 12,000+/- SF Showroom & Garage on 4.138 ACRES
- · Rear, fenced in and secure lot (.83+ acres)
- Three (3) dock doors, Two (2) drive-in garage bays
- · Zoned B-1 Business Commercial
- Close Proximity To Route 43
- 15,853 vehicles pass by daily
- · Serviced by Public Utilities
- Offered at \$2,200,000