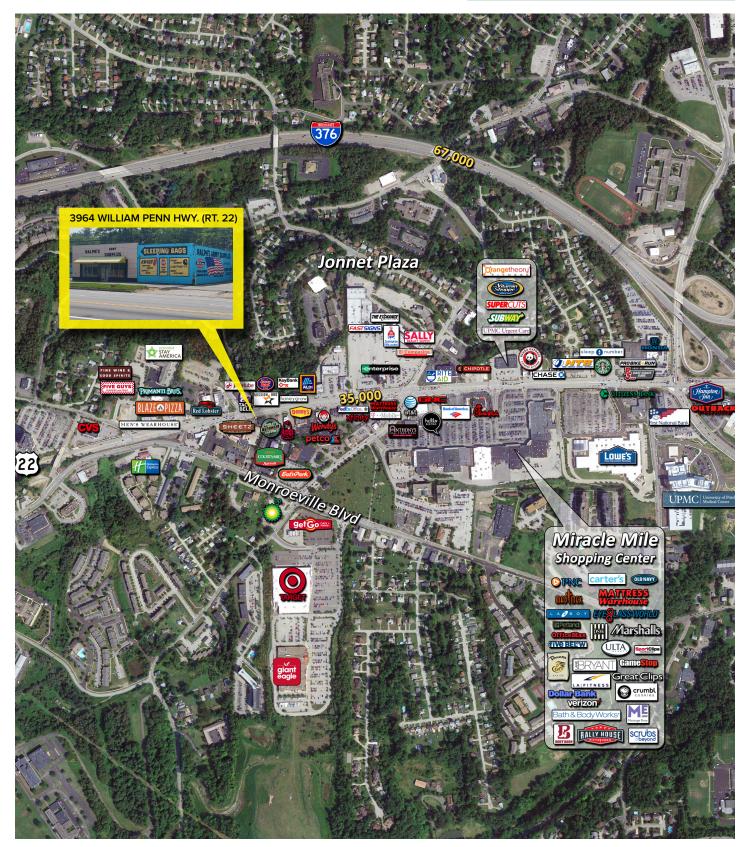

## **PROPERTY FEATURES:**

- First time offered for Sale Former Ralph's Army Surplus Store
- 4,100  $\pm$  SF on 0.36 acres in the heart of Monroeville
- Located at the traffic signal of Route 22 (William Penn Hwy) & Duff Road
- Extremely busy intersection with over 30,000 vehicles daily and an additional 10K+ from Duff Road (opposite intersection)
- Great Visibility and easy access
- On-site Parking for 20 plus vehicles plus 4 deeded spaces at Sheetz