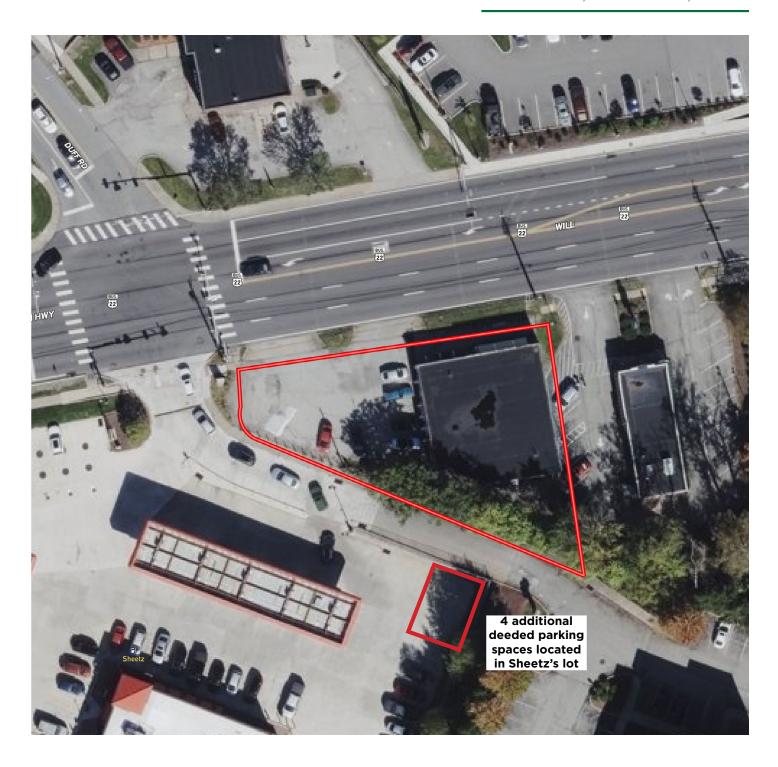

## **PROPERTY FEATURES:**

- First time offered for Sale Former Ralph's Army Surplus Store
- 4,100  $\pm$  SF on 0.36 acres in the heart of Monroeville
- Located at the traffic signal of Route 22 (William Penn Hwy) & Duff Road
- Extremely busy intersection with over 30,000 vehicles daily and an additional 10K+ from Duff Road (opposite intersection)
- Great Visibility and easy access
- On-site Parking for 20 plus vehicles plus 4 deeded spaces at Sheetz