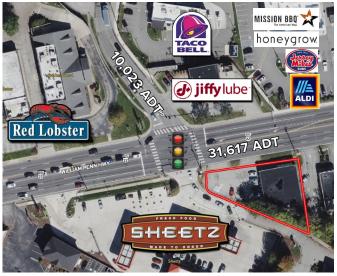

## **PROPERTY FEATURES:**

- First time offered for Sale Former Ralph's Army Surplus Store
- 4,100  $\pm$  SF on 0.36 acres in the heart of Monroeville
- Located at the traffic signal of Route 22 (William Penn Hwy) & Duff Road
- Extremely busy intersection with over 30,000 vehicles daily and an additional 10K+ from Duff Road (opposite intersection)
- Great Visibility and easy access
- On-site Parking for 20 plus vehicles plus 4 deeded spaces at Sheetz