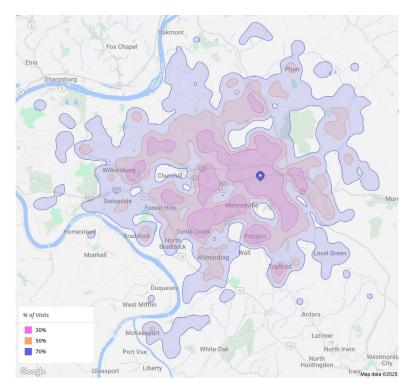

# VISIT TRENDS within 500 ft (PLACER.AI)

| Visits          |                |                | 1.7M           |
|-----------------|----------------|----------------|----------------|
| Visitors        |                |                | 408K           |
| Visit Frequency |                |                | 4.22           |
| Avg. Dwell Time |                |                | 53 min         |
|                 |                |                |                |
|                 | 30 % of Visits | 50 % of Visits | 70 % of Visits |
| Overview        |                |                |                |
| Population      | 38,100         | 102,092        | 229,237        |

## DAILY VISIT TRENDS