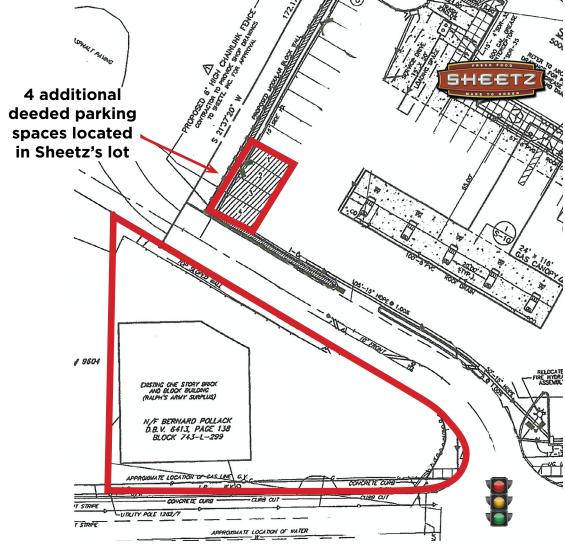

## **PROPERTY FEATURES:**

- First time offered for Sale Former Ralph's Army Surplus Store
- 4,100  $\pm$  SF on 0.36 acres in the heart of Monroeville
- Located at the traffic signal of Route 22 (William Penn Hwy) & Duff Road
- Extremely busy intersection with over 30,000 vehicles daily and an additional 10K+ from Duff Road (opposite intersection)
- Great Visibility and easy access
- On-site Parking for 20 plus vehicles plus 4 deeded spaces at Sheetz