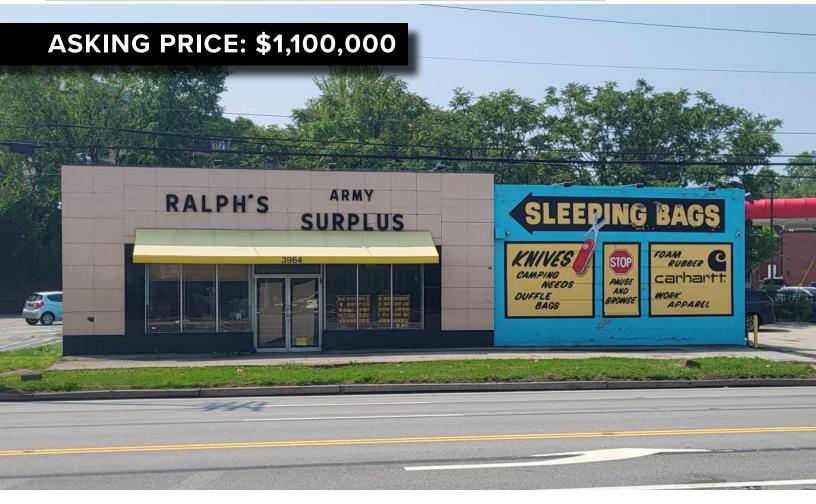

# FOR SALE

3964 WILLIAM PENN HWY. (ROUTE 22), MONROEVILLE, PA 15146

## **PROPERTY FEATURES:**

- First time offered for Sale Former Ralph's Army Surplus Store
- 4,100  $\pm$  SF on 0.36 acres in the heart of Monroeville
- Located at the traffic signal of Route 22 (William Penn Hwy) & Duff Road
- Extremely busy intersection with over 30,000 vehicles daily and an additional 10K+ from Duff Road (opposite intersection)
- Great Visibility and easy access
- On-site Parking for 20 plus vehicles plus 4 deeded spaces at Sheetz