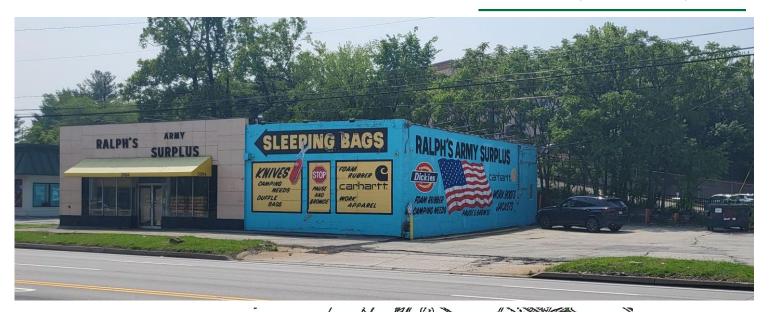

# FOR SALE

3964 WILLIAM PENN HWY. (ROUTE 22), MONROEVILLE, PA 15146

## **PROPERTY FEATURES:**

- First time offered for Sale Former Ralph's Army Surplus Store
- 4,100  $\pm$  SF on 0.36 acres in the heart of Monroeville
- Located at the traffic signal of Route 22 (William Penn Hwy) & Duff Road
- Extremely busy intersection with over 30,000 vehicles daily and an additional 10K+ from Duff Road (opposite intersection)
- Great Visibility and easy access
- On-site Parking for 20 plus vehicles plus 4 deeded spaces at Sheetz