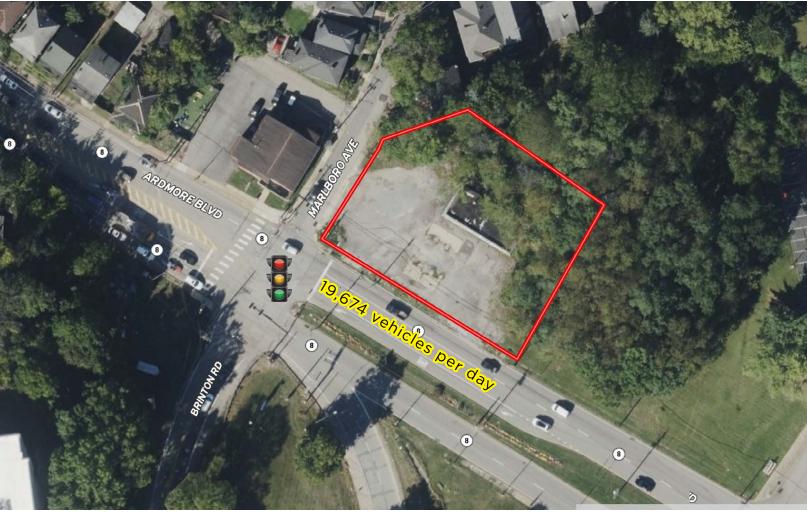

### **PROPERTY FEATURES:**

- FOR SALE 0.56 acre development site at a signalized traffic intersection
- · Zoned: C-1 Commercial
- Fronting WTAE Studios
- · Over 19,000 vehicles per day
- Located directly @ access ramp for Parkway East (I-376)
- Asking Price: \$899,000