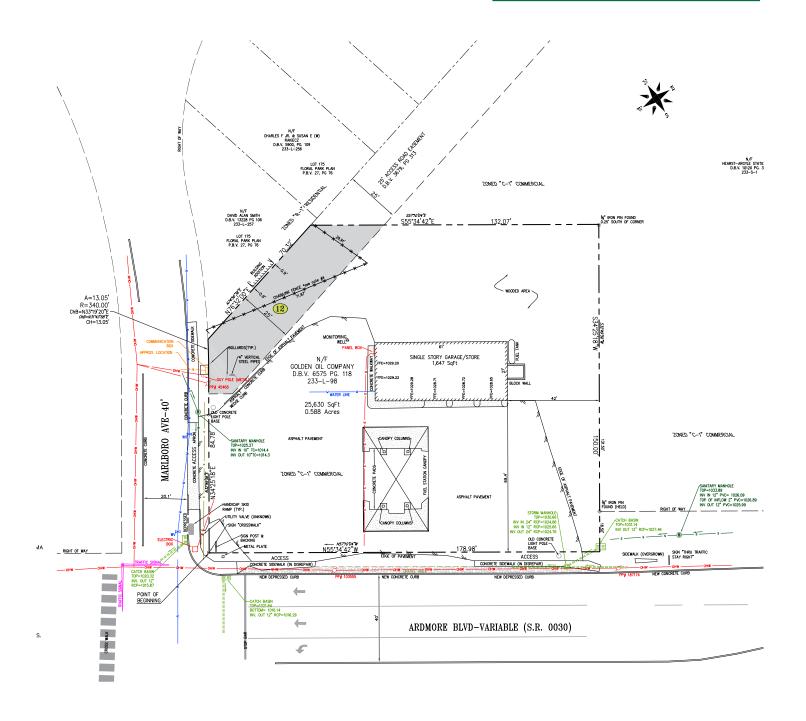

### **PROPERTY FEATURES:**

- FOR SALE 0.56 acre development site at a signalized traffic intersection
- · Zoned: C-1 Commercial
- Fronting WTAE Studios
- · Over 19,000 vehicles per day
- Located directly @ access ramp for Parkway East (I-376)
- Asking Price: \$899,000