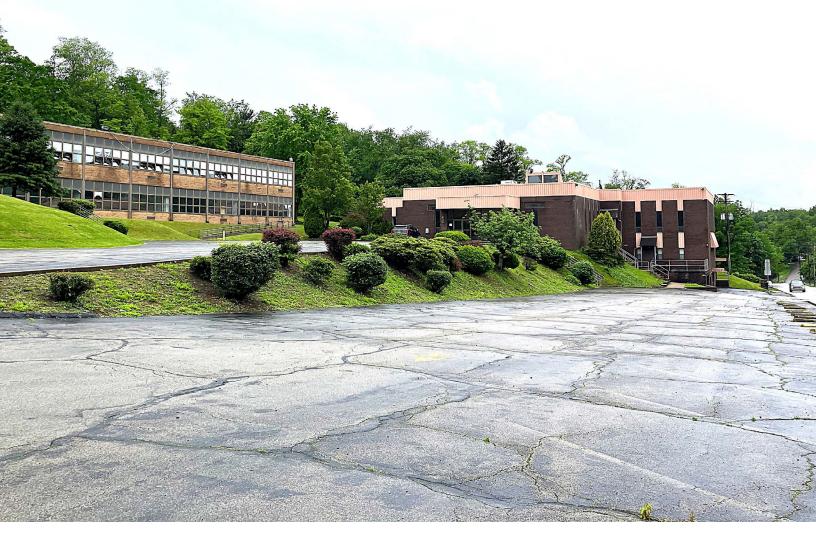

FORMER CHURCH WITH SCHOOL BUILDING & RECTORY

ST. ROBERT BELLARMINE, 1313 5TH AVENUE, EAST MCKEESPORT, PA 15035

## **PROPERTY FEATURES:**

- 3.87 acre former church campus for sale
- 54,856 SF church with rectory, convent & school
- Parcel number: 0547-J-00061
- Located in East McKeesport
- Asking price \$600,000