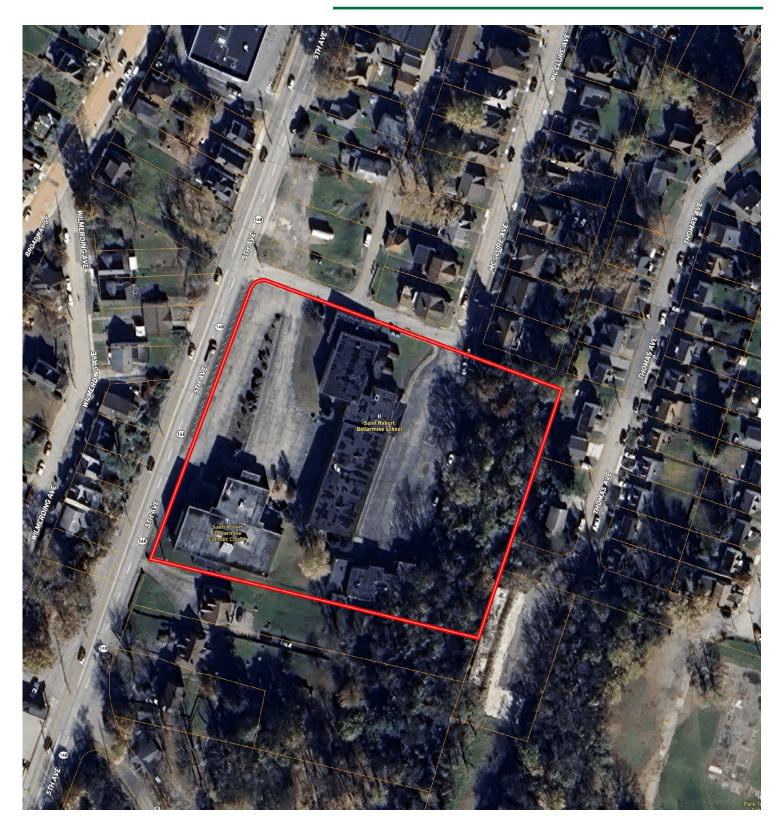

## **PROPERTY FEATURES:**

- 3.87 acre former church campus for sale
- 54,856 SF church with rectory, convent & school
- Parcel number: 0547-J-00061
- Located in East McKeesport
- Asking price \$600,000