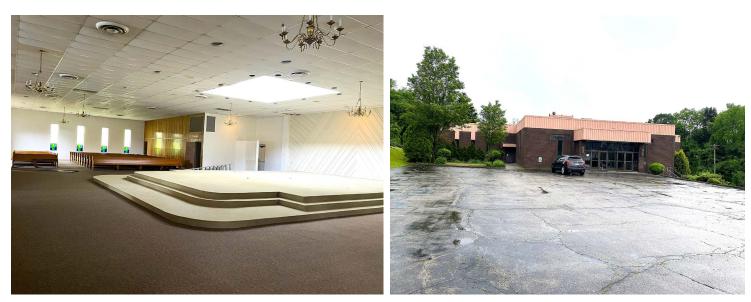

FORMER CHURCH WITH SCHOOL BUILDING & RECTORY

ST. ROBERT BELLARMINE, 1313 5TH AVENUE, EAST MCKEESPORT, PA 15035

## **PROPERTY FEATURES:**

- 3.87 acre former church campus for sale
- 54,856 SF church with rectory, convent & school
- Parcel number: 0547-J-00061
- Located in East McKeesport
- Asking price \$600,000