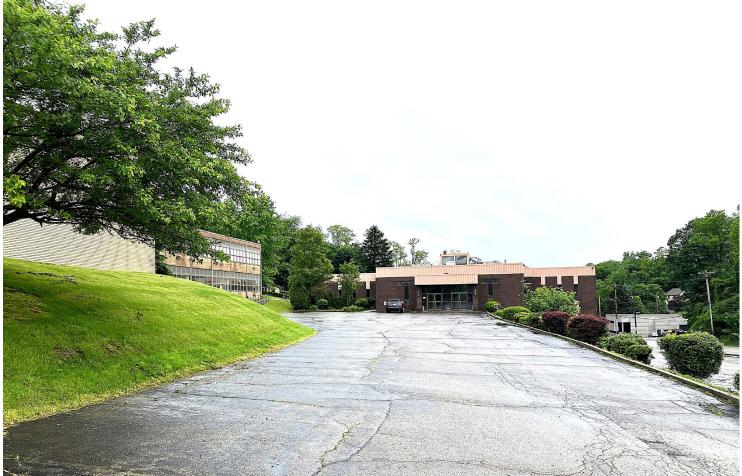

FORMER CHURCH WITH SCHOOL BUILDING & RECTORY

ST. ROBERT BELLARMINE, 1313 5TH AVENUE, EAST MCKEESPORT, PA 15035

## **PROPERTY FEATURES:**

- 3.87 acre former church campus for sale
- 54,856 SF church with rectory, convent & school
- Parcel number: 0547-J-00061
- Located in East McKeesport
- Asking price \$600,000