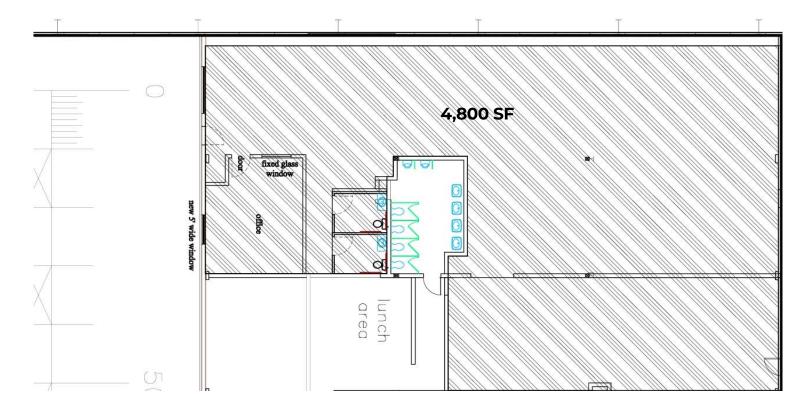

# **PROPERTY FEATURES:**

- 4,800 SF Warehouse with 400 SF office with mini-split HVAC system
- Available July 1, 2025
- Great access minutes to Downtown Pittsburgh & all major highways
- Close proximity to (rail) Allegheny Station & abundant restaurant amenities along
  W. North Avenue
- Located in the North Side of Pittsburgh
- · Integral and surface parking available
- Historical renovation in a turn of the century warehouse

- 1, 8' x 8' drive-in door
- Fully sprinklered
- 14' to 15'9" Clear ceiling heights
- 2 restrooms
- 5 assigned parking spaces