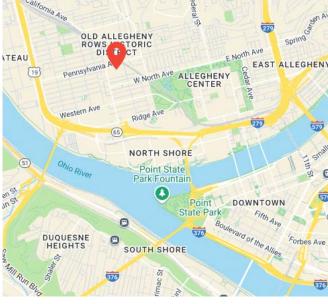

## PITTSBURGH / NORTH SIDE WAREHOUSE FOR LEASE 901 PENNSYLVANIA AVE., PITTSBURGH, PA 15233

# **PROPERTY FEATURES:**

- 4,800 SF Warehouse with 400 SF office with mini-split HVAC system
- Available July 1, 2025
- Great access minutes to Downtown Pittsburgh & all major highways
- Close proximity to (rail) Allegheny Station & abundant restaurant amenities along
  W. North Avenue
- Located in the North Side of Pittsburgh
- · Integral and surface parking available
- Historical renovation in a turn of the century warehouse