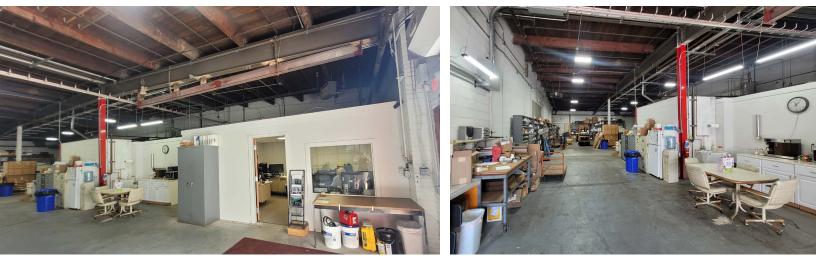

# **PROPERTY FEATURES:**

- 4,800 SF Warehouse with 400 SF office with mini-split HVAC system
- Available July 1, 2025
- Great access minutes to Downtown Pittsburgh & all major highways
- Close proximity to (rail) Allegheny Station & abundant restaurant amenities along
  W. North Avenue
- Located in the North Side of Pittsburgh
- · Integral and surface parking available
- Historical renovation in a turn of the century warehouse

- 1, 8' x 8' drive-in door
- Fully sprinklered
- 14' to 15'9" Clear ceiling heights
- 2 restrooms
- 5 assigned parking spaces