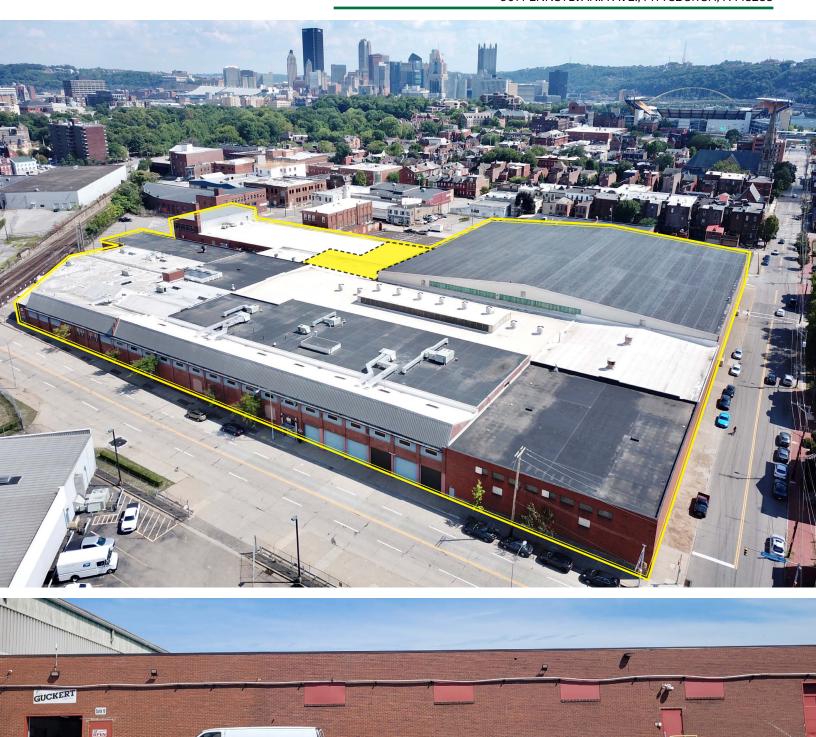

## PITTSBURGH / NORTH SIDE WAREHOUSE FOR LEASE 901 PENNSYLVANIA AVE., PITTSBURGH, PA 15233

# **PROPERTY FEATURES:**

- 4,800 SF Warehouse with 400 SF office with mini-split HVAC system
- Available July 1, 2025
- Great access minutes to Downtown Pittsburgh & all major highways
- Close proximity to (rail) Allegheny Station & abundant restaurant amenities along
  W. North Avenue
- Located in the North Side of Pittsburgh
- · Integral and surface parking available
- Historical renovation in a turn of the century warehouse