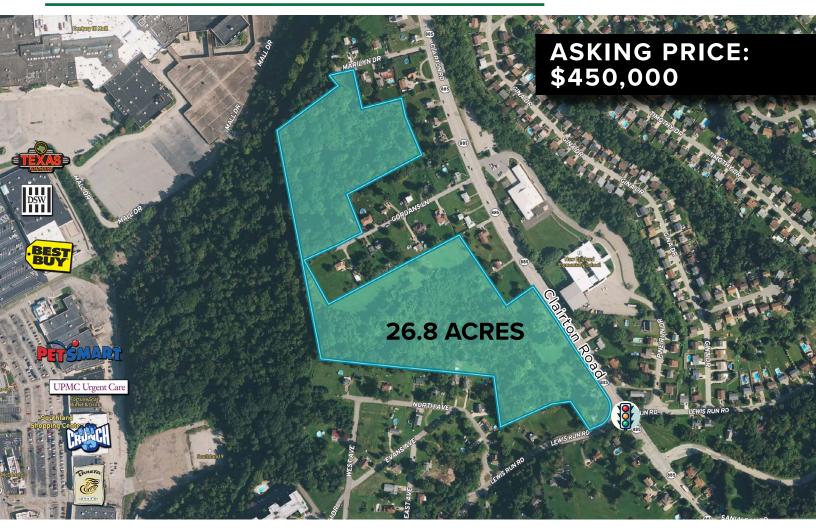

## **PROPERTY FEATURES:**

- 26.8 Acres For Sale
- Located at the intersection of Clairton Road
   N. Lewis Run Road
- · Minutes from Clairton Blvd. retail
- 1.4 miles to Jefferson Hospital and
   3 miles to Mon-Fayette Expressway
- · Signalized intersection
- Over 15,000 vehicles daily
- · Zoned: R-1 Single Family Residential