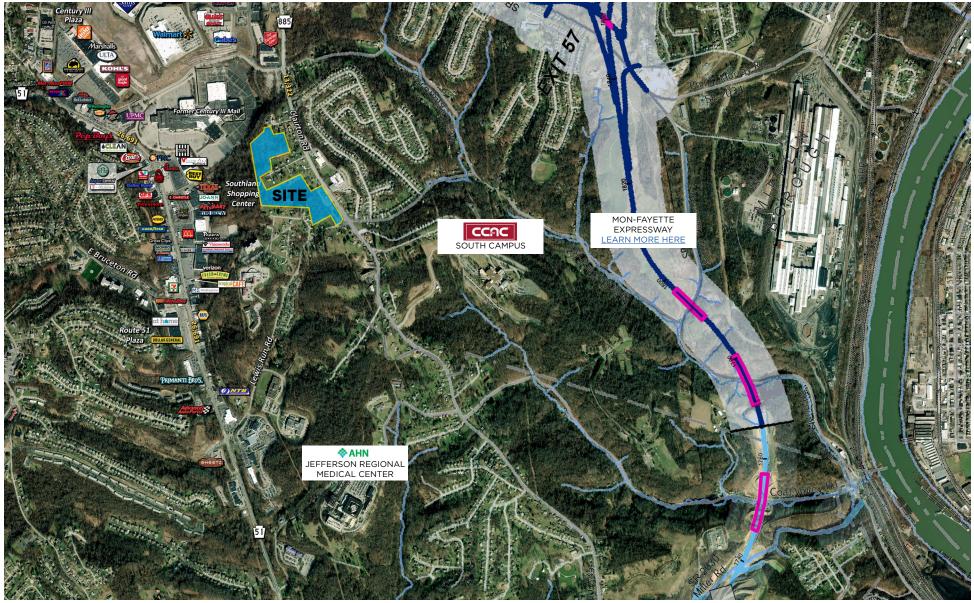

## **PROPERTY FEATURES:**

- 26.8 Acres For Sale
- Located at the intersection of Clairton Road
   N. Lewis Run Road
- · Minutes from Clairton Blvd. retail
- 1.4 miles to Jefferson Hospital and
   3 miles to Mon-Fayette Expressway
- · Signalized intersection
- Over 15,000 vehicles daily
- · Zoned: R-1 Single Family Residential