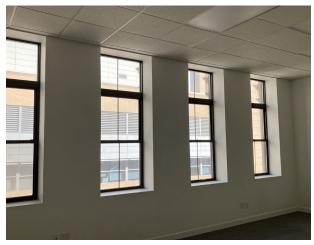

## **PROPERTY FEATURES:**

- · 10,500 SF Commercial Office Building for Sale
- Adjacent 12-car Surface Parking Lot Directly across the Street from PPG Paints Arena
- Combined 8700 SF of Land Zoned City of Pittsburgh "Uptown Public Realm A"
- Property lies in PA Federal Opportunity Zone 103
- Direct Proximity to Duquesne University, PPG Paints Arena, Downtown, Bus & T Stops
- · Easy Access in and out of Town
- Potential Residential or Mixed Use Redevelopment Opportunity