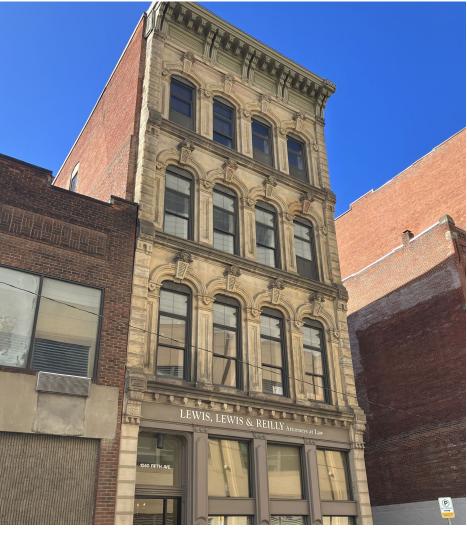

## FOR SALE

1036-1040 FIFTH AVENUE, PITTSBURGH, PA 15219

## **PROPERTY FEATURES:**

- · 10,500 SF Commercial Office Building for Sale
- Adjacent 12-car Surface Parking Lot Directly across the Street from PPG Paints Arena
- Combined 8700 SF of Land Zoned City of Pittsburgh "Uptown Public Realm A"
- Property lies in PA Federal Opportunity Zone 103
- Direct Proximity to Duquesne University, PPG Paints Arena, Downtown, Bus & T Stops
- · Easy Access in and out of Town
- Potential Residential or Mixed Use Redevelopment Opportunity