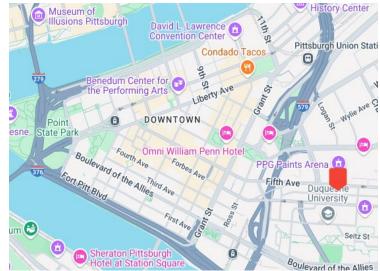

## **PROPERTY FEATURES:**

- · 10,500 SF Commercial Office Building for Sale
- Adjacent 12-car Surface Parking Lot Directly across the Street from PPG Paints Arena
- Combined 8700 SF of Land Zoned City of Pittsburgh "Uptown Public Realm A"
- Property lies in PA Federal Opportunity Zone 103
- Direct Proximity to Duquesne University, PPG Paints Arena, Downtown, Bus & T Stops
- · Easy Access in and out of Town
- Potential Residential or Mixed Use Redevelopment Opportunity