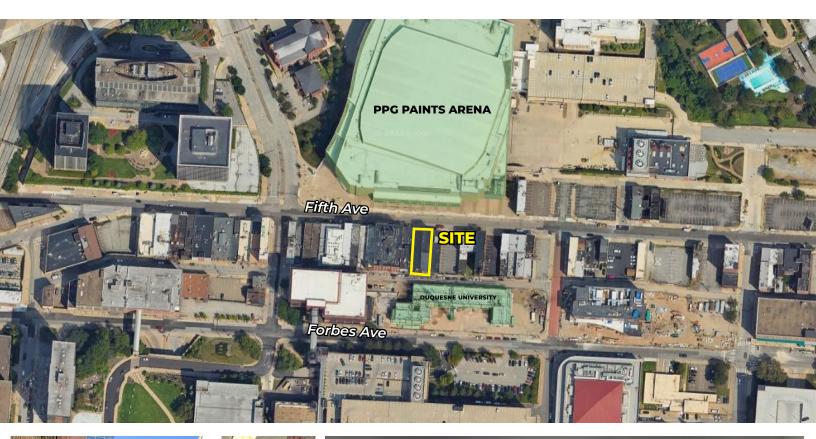

## FOR SALE

1036-1040 FIFTH AVENUE, PITTSBURGH, PA 15219

## **PROPERTY FEATURES:**

- · 10,500 SF Commercial Office Building for Sale
- Adjacent 12-car Surface Parking Lot Directly across the Street from PPG Paints Arena
- Combined 8700 SF of Land Zoned City of Pittsburgh "Uptown Public Realm A"
- Property lies in PA Federal Opportunity Zone 103
- Direct Proximity to Duquesne University, PPG Paints Arena, Downtown, Bus & T Stops
- · Easy Access in and out of Town
- Potential Residential or Mixed Use Redevelopment Opportunity