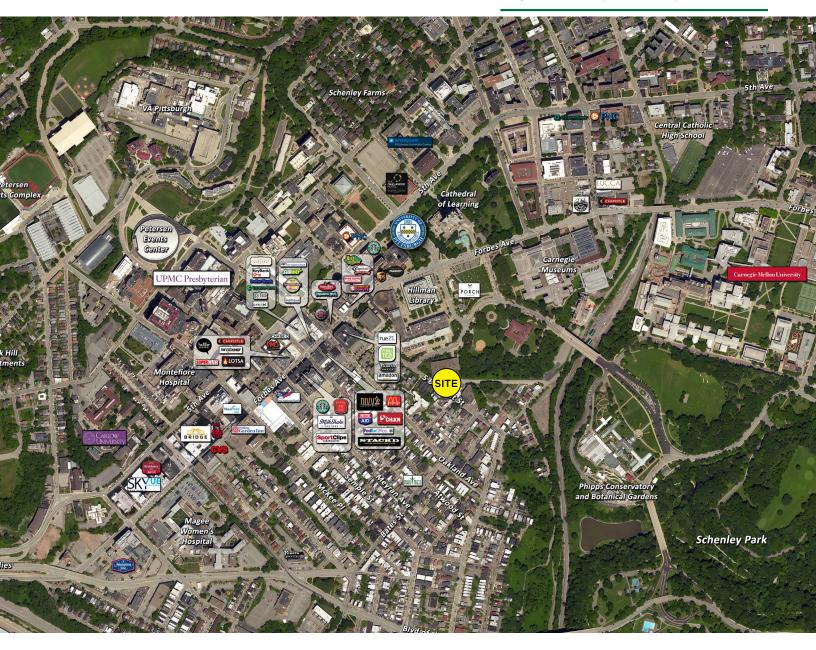

# PURCHASE OPPORTUNITY 331-333 S. BOUQUET STREET, OAKLAND, PITTSBURGH

| DEMO SNAPSHOT      | 1 MILE   | 3 MILE  | 5 MILE  |
|--------------------|----------|---------|---------|
| EST POPULATION     | 38,760   | 77,181  | 120,511 |
| DAYTIME POPULATION | 124,344  | 347,066 | 419,127 |
| EST HOUSEHOLDS     | 11,556   | 89,450  | 177,843 |
| CONSUMER SPENDING  | \$258.7M | \$2.4B  | \$4.6B  |