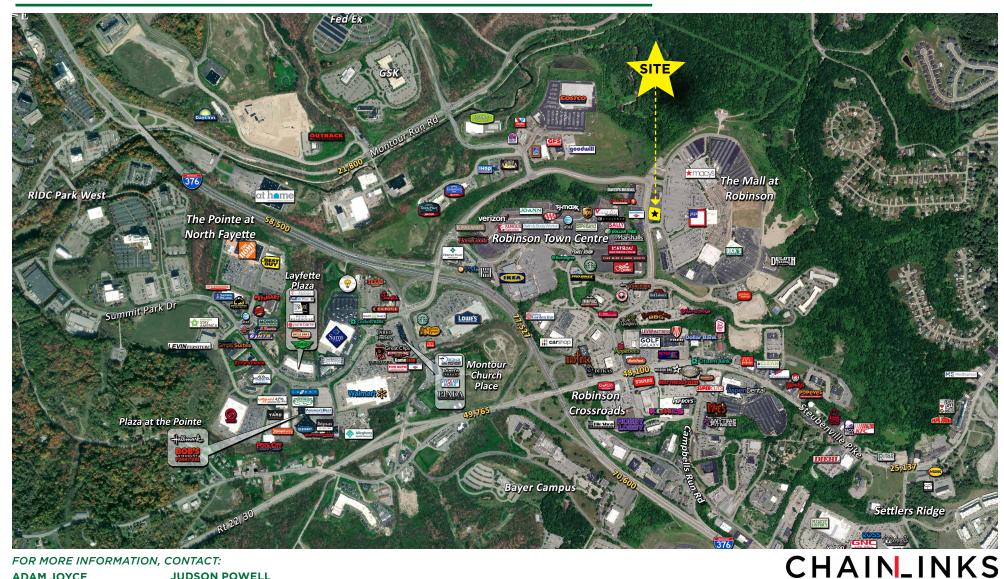

## PAD SITE AVAILABLE

HANNA COMMERCIAL REAL ESTATE

6600 ROBINSON CENTRE DRIVE, PITTSBURGH, PA 15205

3.5M VISITS PER YEAR 🤎 Placer.ai

**Marshalls** 

- Located adjacent to the Mall at Robinson with retailers including Dick's Sporting Goods, Macy's, JC Penney, Duluth Trading and more
- Other retailers in the sub-market include Ikea, Walmart & Target

## **ROBINSON TOWN CENTER**