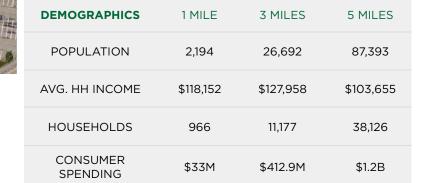

## **ROBINSON TOWN CENTER**

## PAD SITE AVAILABLE

HANNA COMMERCIAL REAL ESTATE

6600 ROBINSON CENTRE DRIVE, PITTSBURGH, PA 15205





















3.5M VISITS PER YEAR 🤎 Placer.ai



**Marshalls** 

- Located adjacent to the Mall at Robinson with retailers including Dick's Sporting Goods, Macy's, JC Penney, Duluth Trading and more
- Other retailers in the sub-market include Ikea, Walmart & Target

FOR MORE INFORMATION, CONTACT:

ADAM JOYCE

**JUDSON POWELL** 

ajoyce@hannacre.com 412-515-2444 jpowell@hannacre.com

412-261-2200

CHAIN\_INKS
RETAIL ADVISORS

## **ROBINSON TOWN CENTER**

## PAD SITE AVAILABLE



6600 ROBINSON CENTRE DRIVE, PITTSBURGH, PA 15205



FOR MORE INFORMATION, CONTACT:

**ADAM JOYCE** 

**JUDSON POWELL** 

ajoyce@hannacre.com 412-515-2444

jpowell@hannacre.com 412-261-2200

RETAIL ADVISORS