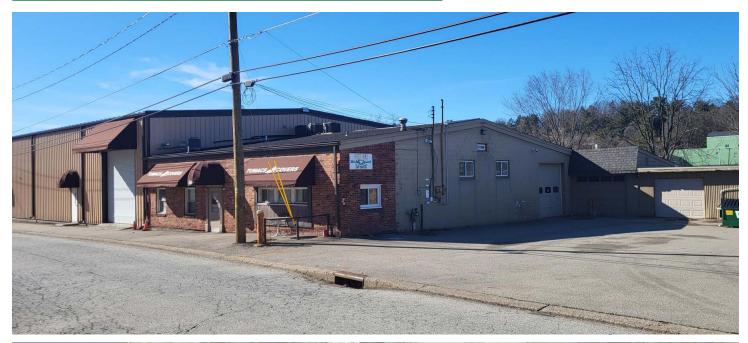

## **FOR LEASE**

50 TERENCE DRIVE, PITTSBURGH, PA 15236

### **PROPERTY FEATURES:**

- For Lease \$12.75/SF NNN
- Single Story Mixed Usage Warehouse / Office
- +/- 8,000 GSF located on .64 acres
- Pleasant Hills Borough, Allegheny County
- Zoned M-1 Manufacturing District
- Easy access to Rt 51 and Allegheny County Airport
- New 6,000 SF 20 ft beam clear space (2018)
- 4 Drive in Doors (1) 14ft, (1) 10ft, (1) 7ft, & (1) 6ft
- Electrical Service:
   200 with 30 amp & 400 with 10 amp