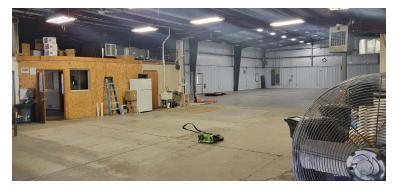

### **PROPERTY FEATURES:**

- For Lease \$12.75/SF NNN
- Single Story Mixed Usage Warehouse / Office
- +/- 8,000 GSF located on .64 acres
- Pleasant Hills Borough, Allegheny County
- Zoned M-1 Manufacturing District
- Easy access to Rt 51 and Allegheny County Airport
- New 6,000 SF 20 ft beam clear space (2018)
- 4 Drive in Doors (1) 14ft, (1) 10ft, (1) 7ft, & (1) 6ft
- Electrical Service:
   200 with 30 amp & 400 with 10 amp