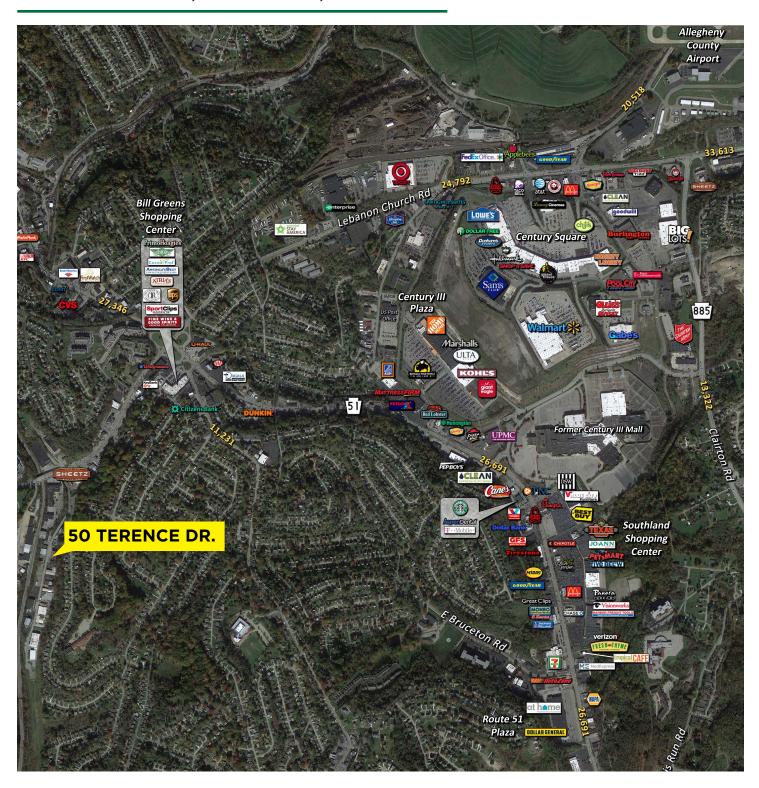

## **FOR LEASE**

50 TERENCE DRIVE, PITTSBURGH, PA 15236

### **PROPERTY FEATURES:**

- For Lease \$12.75/SF NNN
- Single Story Mixed Usage Warehouse / Office
- +/- 8,000 GSF located on .64 acres
- Pleasant Hills Borough, Allegheny County
- Zoned M-1 Manufacturing District
- Easy access to Rt 51 and Allegheny County Airport
- New 6,000 SF 20 ft beam clear space (2018)
- 4 Drive in Doors (1) 14ft, (1) 10ft, (1) 7ft, & (1) 6ft
- Electrical Service:
   200 with 30 amp & 400 with 10 amp