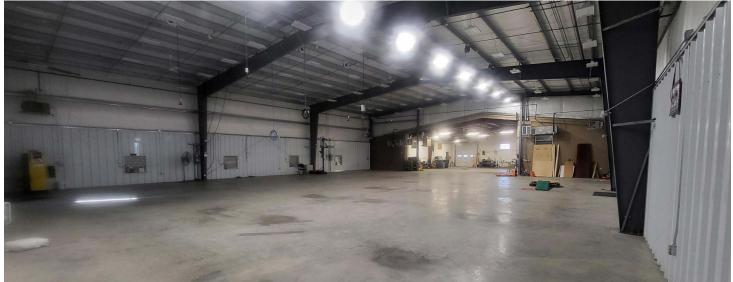

### **PROPERTY FEATURES:**

- For Lease \$12.75/SF NNN
- Single Story Mixed Usage Warehouse / Office
- +/- 8,000 GSF located on .64 acres
- Pleasant Hills Borough, Allegheny County
- Zoned M-1 Manufacturing District
- Easy access to Rt 51 and Allegheny County Airport
- New 6,000 SF 20 ft beam clear space (2018)
- 4 Drive in Doors (1) 14ft, (1) 10ft, (1) 7ft, & (1) 6ft
- Electrical Service:
   200 with 30 amp & 400 with 10 amp