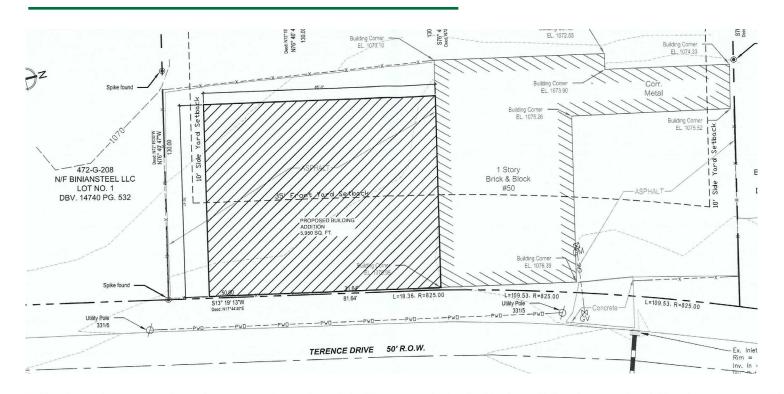

### **PROPERTY FEATURES:**

- For Lease \$12.75/SF NNN
- Single Story Mixed Usage Warehouse / Office
- +/- 8,000 GSF located on .64 acres
- Pleasant Hills Borough, Allegheny County
- Zoned M-1 Manufacturing District
- Easy access to Rt 51 and Allegheny County Airport
- New 6,000 SF 20 ft beam clear space (2018)
- 4 Drive in Doors (1) 14ft, (1) 10ft, (1) 7ft, & (1) 6ft
- Electrical Service:
   200 with 30 amp & 400 with 10 amp