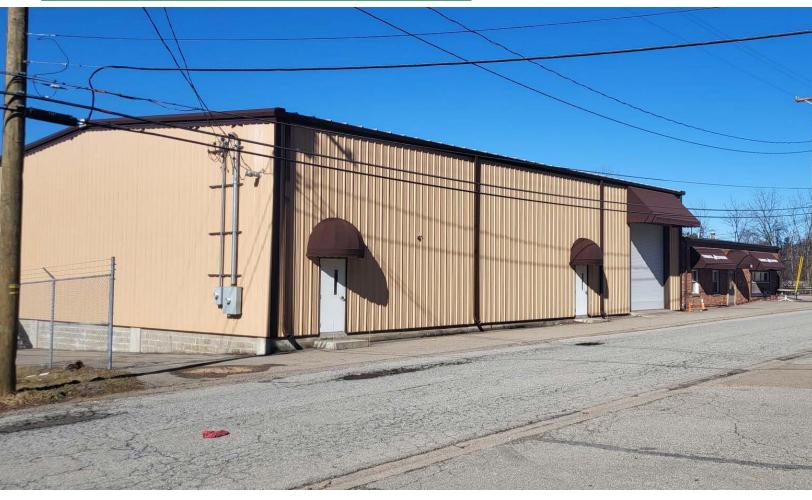

## **FOR LEASE**

50 TERENCE DRIVE, PITTSBURGH, PA 15236

### **PROPERTY FEATURES:**

- For Lease \$12.75/SF NNN
- Single Story Mixed Usage Warehouse / Office
- +/- 8,000 GSF located on .64 acres
- Pleasant Hills Borough, Allegheny County
- Zoned M-1 Manufacturing District
- Easy access to Rt 51 and Allegheny County Airport
- New 6,000 SF 20 ft beam clear space (2018)
- 4 Drive in Doors (1) 14ft, (1) 10ft, (1) 7ft, & (1) 6ft
- Electrical Service:
   200 with 30 amp & 400 with 10 amp