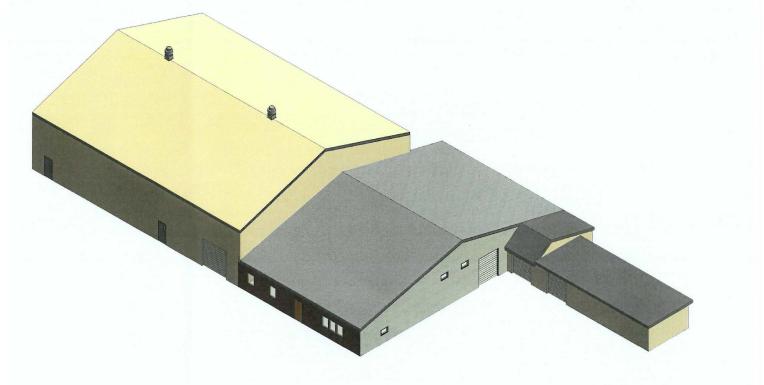

### **PROPERTY FEATURES:**

- For Lease \$12.75/SF NNN
- Single Story Mixed Usage Warehouse / Office
- +/- 8,000 GSF located on .64 acres
- Pleasant Hills Borough, Allegheny County
- Zoned M-1 Manufacturing District
- Easy access to Rt 51 and Allegheny County Airport
- New 6,000 SF 20 ft beam clear space (2018)
- 4 Drive in Doors (1) 14ft, (1) 10ft, (1) 7ft, & (1) 6ft
- Electrical Service:
   200 with 30 amp & 400 with 10 amp