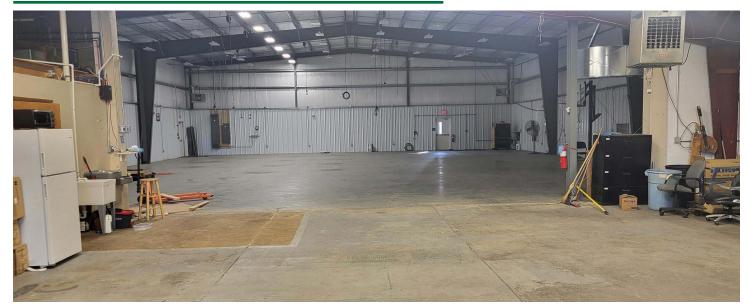

### **PROPERTY FEATURES:**

- For Lease \$12.75/SF NNN
- Single Story Mixed Usage Warehouse / Office
- +/- 8,000 GSF located on .64 acres
- Pleasant Hills Borough, Allegheny County
- Zoned M-1 Manufacturing District
- Easy access to Rt 51 and Allegheny County Airport
- New 6,000 SF 20 ft beam clear space (2018)
- 4 Drive in Doors (1) 14ft, (1) 10ft, (1) 7ft, & (1) 6ft
- Electrical Service:
   200 with 30 amp & 400 with 10 amp