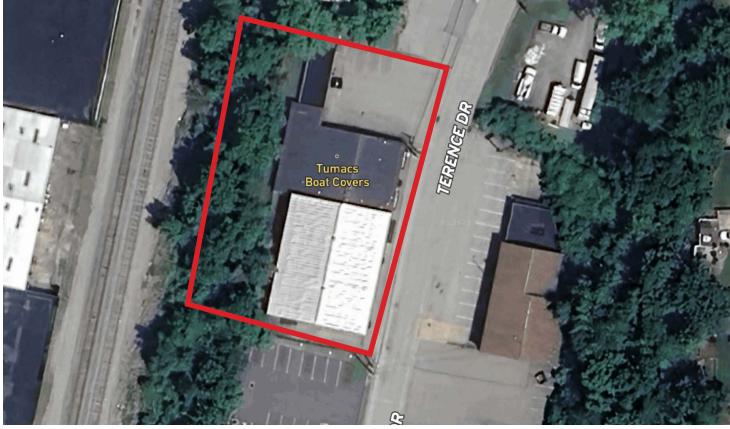

## **FOR LEASE**

50 TERENCE DRIVE, PITTSBURGH, PA 15236

### **PROPERTY FEATURES:**

- For Lease \$12.75/SF NNN
- Single Story Mixed Usage Warehouse / Office
- +/- 8,000 GSF located on .64 acres
- Pleasant Hills Borough, Allegheny County
- Zoned M-1 Manufacturing District
- Easy access to Rt 51 and Allegheny County Airport
- New 6,000 SF 20 ft beam clear space (2018)
- 4 Drive in Doors (1) 14ft, (1) 10ft, (1) 7ft, & (1) 6ft
- Electrical Service:
   200 with 30 amp & 400 with 10 amp