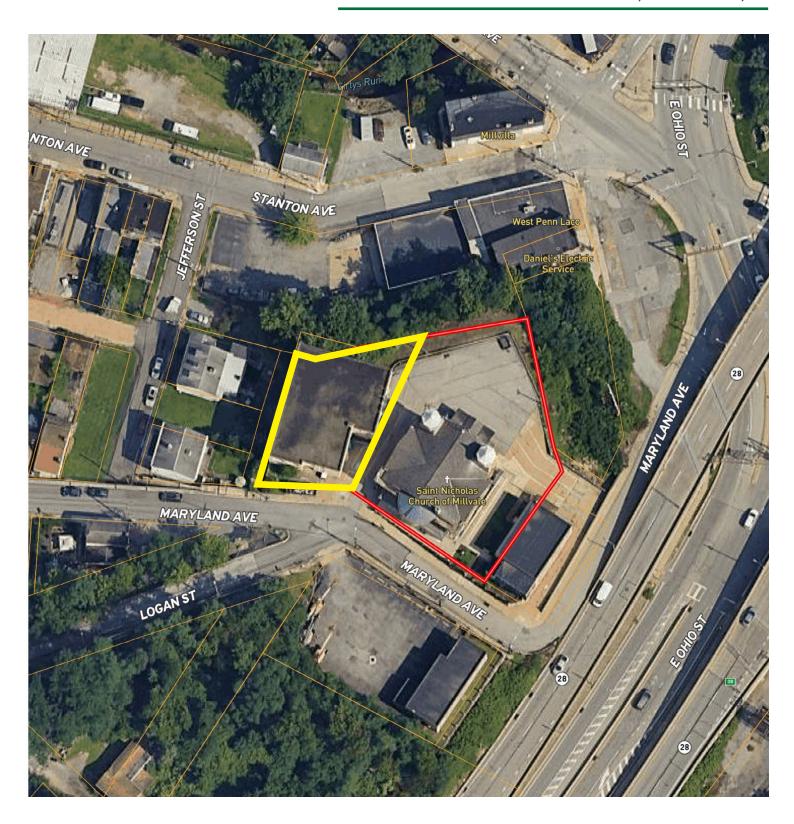

## **PROPERTY FEATURES:**

- 16,000 SF Former Church For Sale
- Zoned: Industrial/River Front Overlay
- Parcel number: 0079-H-00180
- Located in Millvale
- Sold as-is
- Asking price \$160,000

CONTACT: TOM CONROY tconroy@hannacre.com 412 515 2432 CONTACT: JUDD POWELL jpowell@hannacre.com 412 515 2432