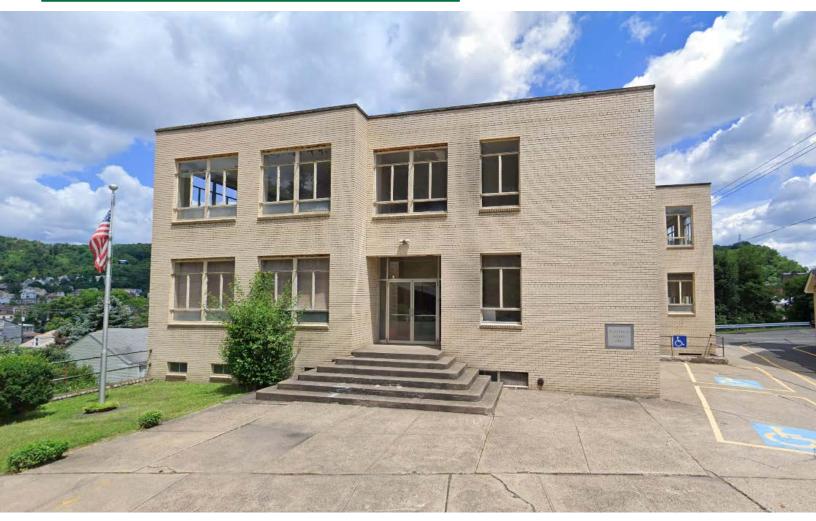

## **FORMER CHURCH**

## **FOR SALE**

30 MARYLAND AVENUE, PITTSBURGH, PA 15205

## **PROPERTY FEATURES:**

- 16,000 SF Former Church For Sale
- Zoned: Industrial/River Front Overlay
- Parcel number: 0079-H-00180
- Located in Millvale
- Sold as-is
- Asking price \$160,000

CONTACT: TOM CONROY tconroy@hannacre.com 412 515 2432 CONTACT: JUDD POWELL jpowell@hannacre.com 412 515 2432