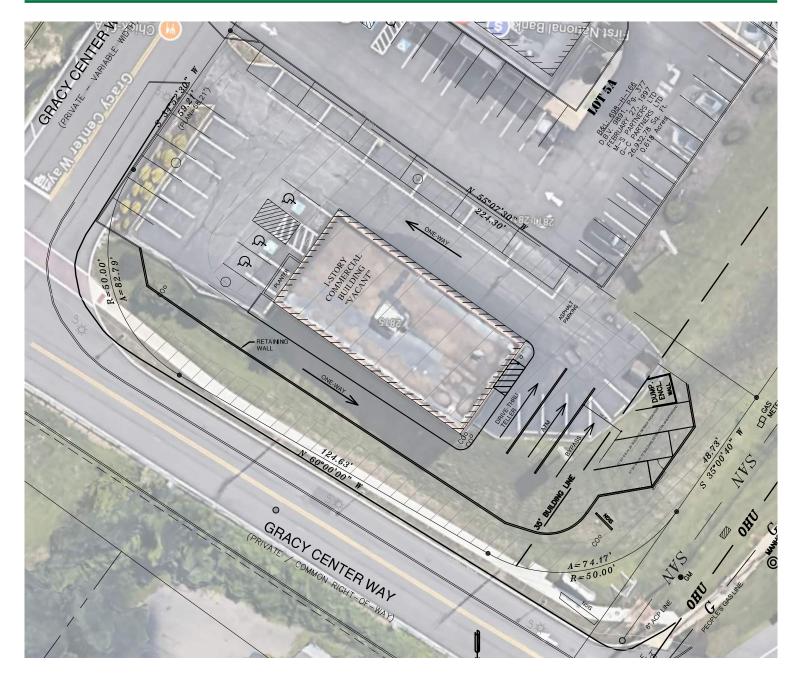

#### PROPERTY HIGHLIGHTS

- Freestanding pad site in Moon Township
- Immediately adjacent to the new Chic-Fil-A
- Located in a newly renovated retail center with Aldi, Planet Fitness, Dollar Tree, Ace Hardware, McDonald's, Starbucks and more
- Minutes from Robert Morris University
- Potential drive-thru opportunity
- Zoned Commercial with many permitted uses including: financial institutions, retail stores, coffee shops, medical offices and restaurants

## FREESTANDING PAD SITE AVAILABLE

2815 GRACY CENTER WAY, MOON TOWNSHIP

| DEMOGRAPHICS      | 1 MILE    | 3 MILE    | 5 MILE    |
|-------------------|-----------|-----------|-----------|
| POPULATION        | 9,134     | 33,054    | 65,910    |
| AVG. HH INCOME    | \$111,300 | \$118,339 | \$112,499 |
| HOUSEHOLDS        | 3,209     | 13,216    | 27,291    |
| CONSUMER SPENDING | \$111.5M  | \$468.2M  | \$941M    |

## FREESTANDING PAD SITE AVAILABLE

2815 GRACY CENTER WAY, MOON TOWNSHIP

CONTACT:

Z. SCOTT SMITH
zsmith@hannacre.com
412 261 2200

HANNA COMMERCIAL REAL ESTATE
11 STANWIX ST., SUITE 1024
PITTSBURGH, PA 15222