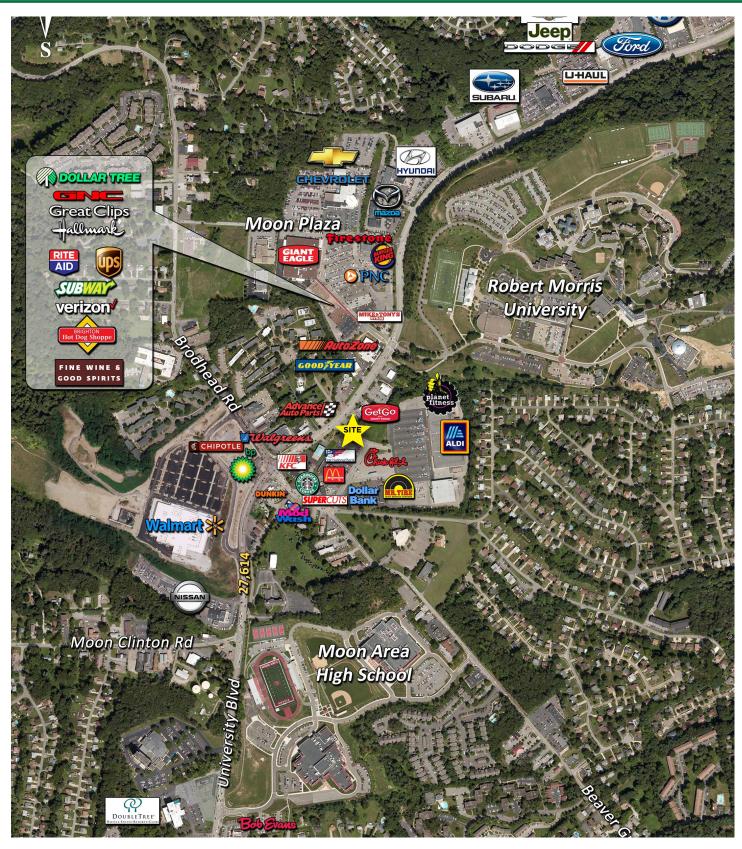

#### PROPERTY HIGHLIGHTS

- Freestanding pad site in Moon Township
- Immediately adjacent to the new Chic-Fil-A
- Located in a newly renovated retail center with Aldi, Planet Fitness, Dollar Tree, Ace Hardware, McDonald's, Starbucks and more
- Minutes from Robert Morris University
- Potential drive-thru opportunity
- Zoned Commercial with many permitted uses including: financial institutions, retail stores, coffee shops, medical offices and restaurants

## FREESTANDING PAD SITE AVAILABLE

2815 GRACY CENTER WAY, MOON TOWNSHIP

| DEMOGRAPHICS      | 1 MILE    | 3 MILE    | 5 MILE    |
|-------------------|-----------|-----------|-----------|
| POPULATION        | 9,134     | 33,054    | 65,910    |
| AVG. HH INCOME    | \$111,300 | \$118,339 | \$112,499 |
| HOUSEHOLDS        | 3,209     | 13,216    | 27,291    |
| CONSUMER SPENDING | \$111.5M  | \$468.2M  | \$941M    |