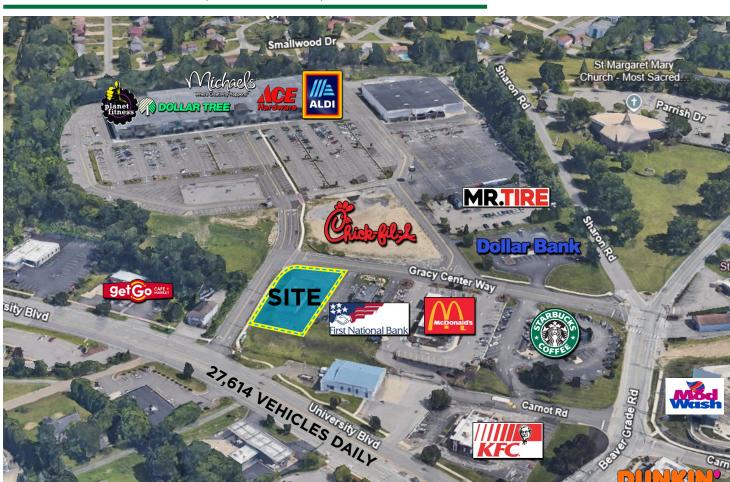

FREESTANDING PAD SITE - MOON TOWNSHIP

# RETAIL AVAILABLE

2815 GRACY CENTER WAY, CORAOPOLIS, PA

#### PROPERTY HIGHLIGHTS

- Freestanding pad site in Moon Township
- Immediately adjacent to the new Chic-Fil-A
- Located in a newly renovated retail center with Aldi, Planet Fitness, Dollar Tree, Ace Hardware, McDonald's, Starbucks and more
- Minutes from Robert Morris University
- Potential drive-thru opportunity
- Zoned Commercial with many permitted uses including: financial institutions, retail stores, coffee shops, medical offices and restaurants