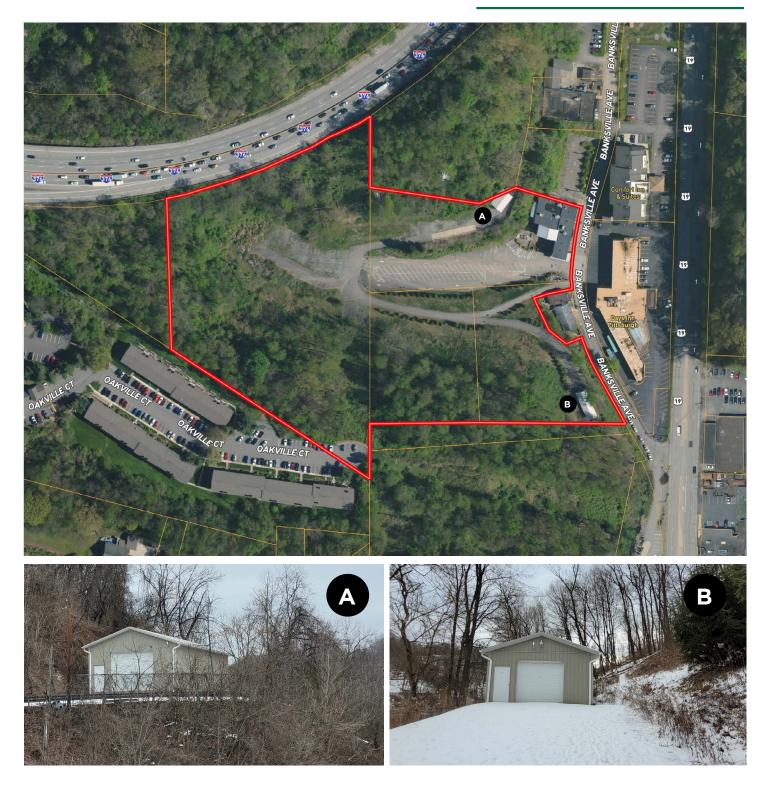

# **PROPERTY FEATURES:**

- 17,205 Total SF For Sale on 10.6 Acres
  Banquet Hall: 14,405 SF
  2 separate stand-alone garages: 1,000 SF & 1,800 SF
- · Located directly off of busy Banksville Road (26,382 vehicles daily)
- Immediate access to Ft. Pitt Tunnels, I-376 (Parkway West), I-79;
  & Routes 19, 60 and 51.
- Paved driveway with curb cut (397.42 ft of frontage)
- · Zoned NDI Neighborhood Industrial District & P, Parks District
- 70 paved and lined parking spaces with additional gravel parking
- Former Fraternal Order of Police Lodge
- Potential development opportunity