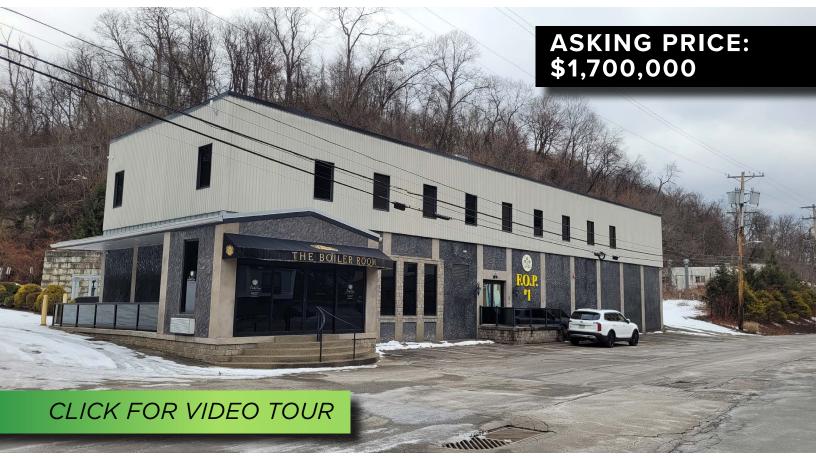

## BANKSVILLE PURCHASE OPPORTUNITY **FOR SALE** 1070-1076 BANKSVILLE AVENUE, PITTSBURGH, PA 15216

# **PROPERTY FEATURES:**

- 17,205 Total SF For Sale on 10.6 Acres
  Banquet Hall: 14,405 SF
  2 separate stand-alone garages: 1,000 SF & 1,800 SF
- · Located directly off of busy Banksville Road (26,382 vehicles daily)
- Immediate access to Ft. Pitt Tunnels, I-376 (Parkway West), I-79;
  & Routes 19, 60 and 51.
- Paved driveway with curb cut (397.42 ft of frontage)
- · Zoned NDI Neighborhood Industrial District & P, Parks District
- 70 paved and lined parking spaces with additional gravel parking
- Former Fraternal Order of Police Lodge
- Potential development opportunity