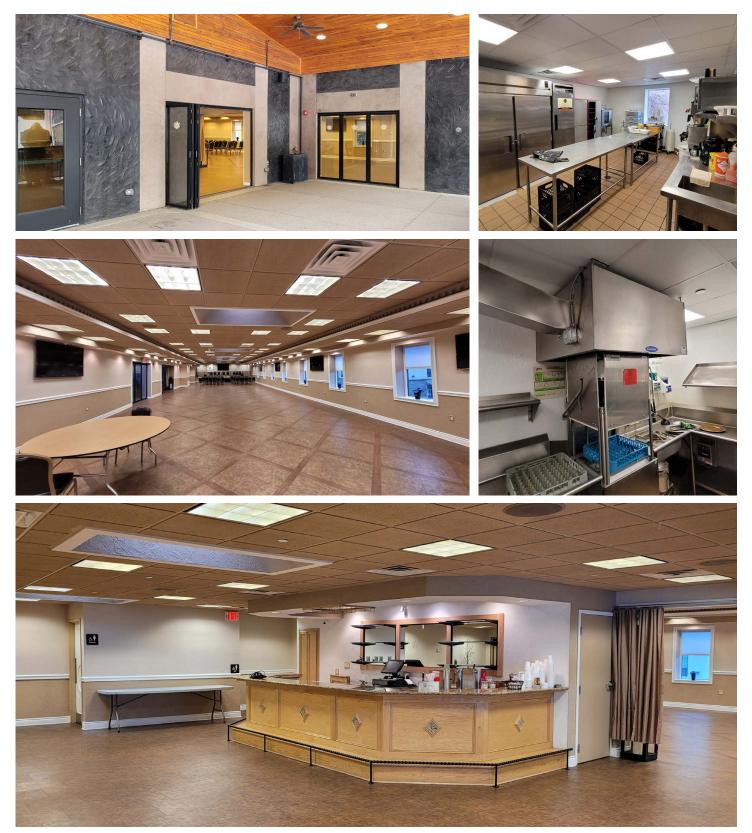

# **PROPERTY FEATURES:**

- 17,205 Total SF For Sale on 10.6 Acres
  Banquet Hall: 14,405 SF
  2 separate stand-alone garages: 1,000 SF & 1,800 SF
- · Located directly off of busy Banksville Road (26,382 vehicles daily)
- Immediate access to Ft. Pitt Tunnels, I-376 (Parkway West), I-79;
  & Routes 19, 60 and 51.
- Paved driveway with curb cut (397.42 ft of frontage)
- · Zoned NDI Neighborhood Industrial District & P, Parks District
- 70 paved and lined parking spaces with additional gravel parking
- Former Fraternal Order of Police Lodge
- Potential development opportunity