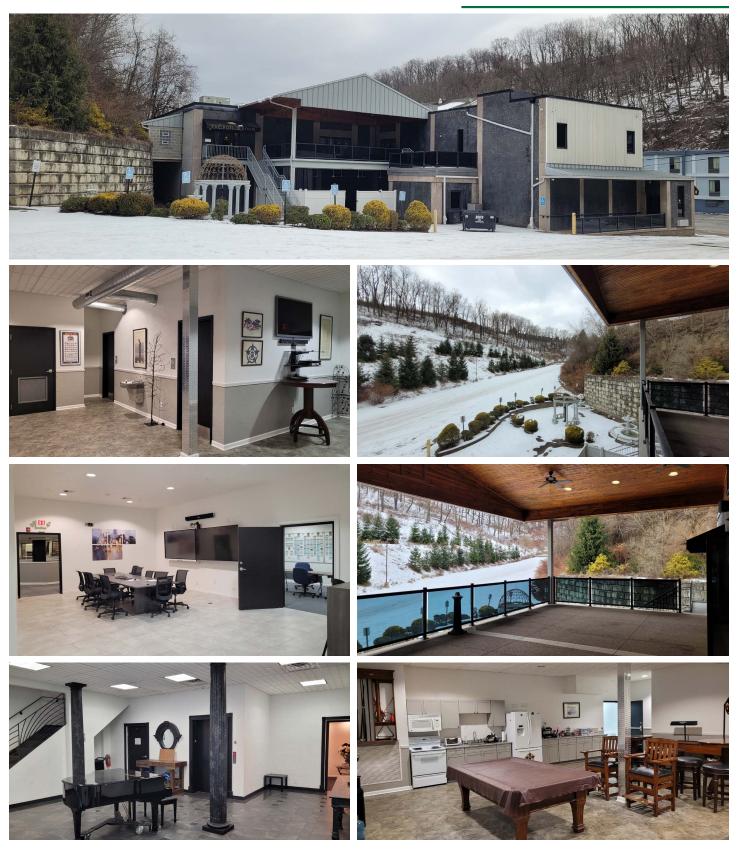

# **PROPERTY FEATURES:**

- 17,205 Total SF For Sale on 10.6 Acres
  Banquet Hall: 14,405 SF
  2 separate stand-alone garages: 1,000 SF & 1,800 SF
- · Located directly off of busy Banksville Road (26,382 vehicles daily)
- Immediate access to Ft. Pitt Tunnels, I-376 (Parkway West), I-79;
  & Routes 19, 60 and 51.
- Paved driveway with curb cut (397.42 ft of frontage)
- · Zoned NDI Neighborhood Industrial District & P, Parks District
- 70 paved and lined parking spaces with additional gravel parking
- Former Fraternal Order of Police Lodge
- Potential development opportunity