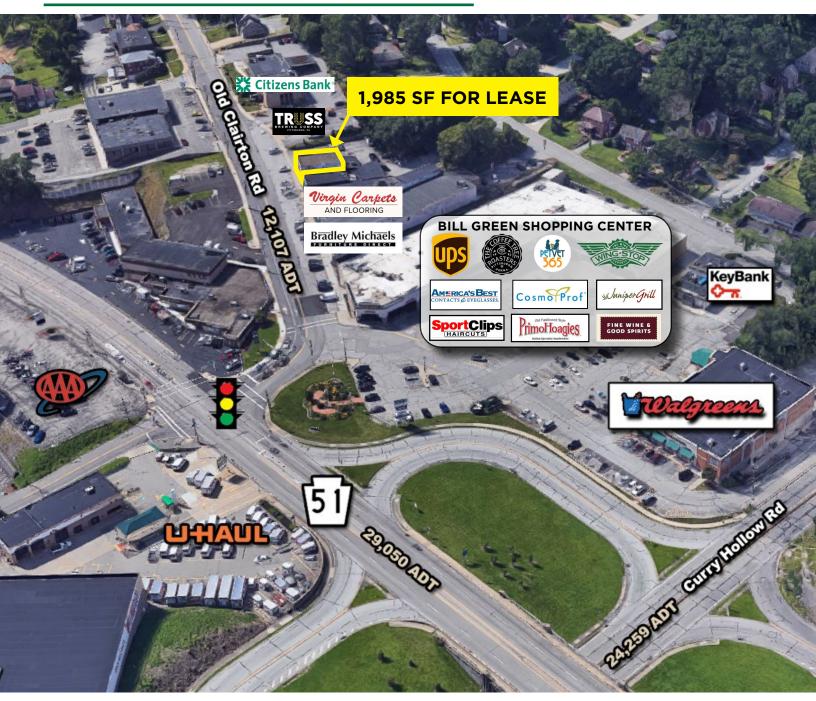

## RETAIL SPACE HIGHLIGHTS

- 1,985 SF Retail Storefront
- 25' frontage
- Freestanding w/Parking
- Adjacent Retailers include: Citizen's Bank, Truss Brewing, Virgin Carpets, Merle Norman, and Pleasant "P Bar"
- Bill Green's Shopping Center District