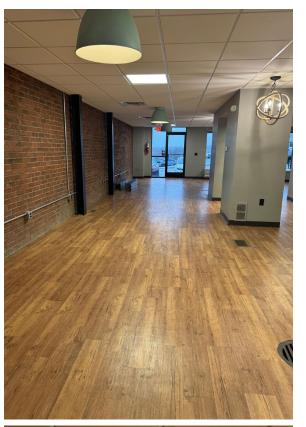

## RETAIL SPACE HIGHLIGHTS

- 1,985 SF Retail Storefront
- 25' frontage
- Freestanding w/Parking
- Adjacent Retailers include: Citizen's Bank, Truss Brewing, Virgin Carpets, Merle Norman, and Pleasant "P Bar"
- Bill Green's Shopping Center District