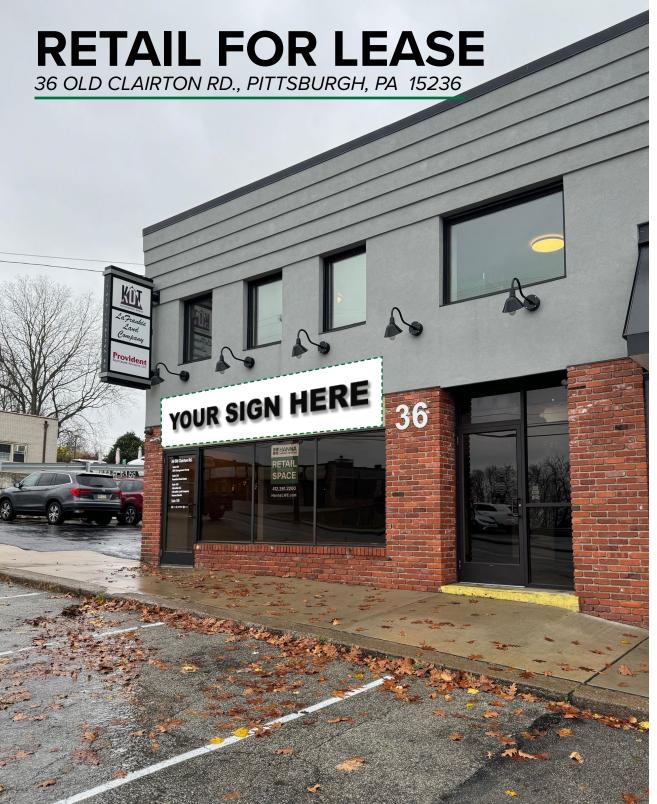

## RETAIL SPACE HIGHLIGHTS

- 1,985 SF Retail Storefront
- 25' frontage
- Freestanding w/Parking
- Adjacent Retailers include: Citizen's Bank, Truss Brewing, Virgin Carpets, Merle Norman, and Pleasant "P Bar"
- Bill Green's Shopping Center District

## RETAIL FOR LEASE : HANNA

36 OLD CLAIRTON RD., PITTSBURGH, PA 15236

| DEMOGRAPHICS      | 3 MILE   | 5 MILES  | 10 MILES |
|-------------------|----------|----------|----------|
| POPULATION        | 63,801   | 188,171  | 765,520  |
| AVG. HH INCOME    | \$96,760 | \$93,569 | \$88,991 |
| HOUSEHOLDS        | 26,737   | 81,147   | 343,506  |
| CONSUMER SPENDING | \$852.3M | \$2.5B   | \$9.8B   |