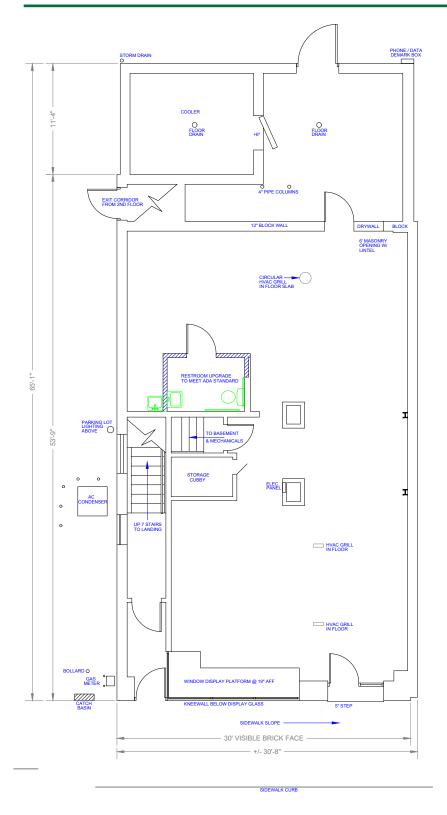

## RETAIL SPACE HIGHLIGHTS

- 1,985 SF Retail Storefront
- 25' frontage
- Freestanding w/Parking
- Adjacent Retailers include: Citizen's Bank, Truss Brewing, Virgin Carpets, Merle Norman, and Pleasant "P Bar"
- Bill Green's Shopping Center District