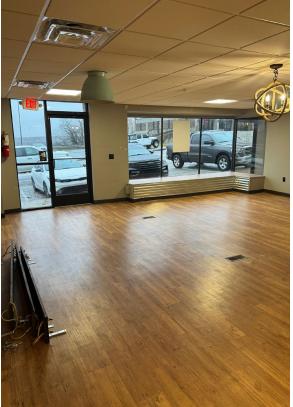

## RETAIL SPACE HIGHLIGHTS

- 1,985 SF Retail Storefront
- 25' frontage
- Freestanding w/Parking
- Adjacent Retailers include: Citizen's Bank, Truss Brewing, Virgin Carpets, Merle Norman, and Pleasant "P Bar"
- Bill Green's Shopping Center District