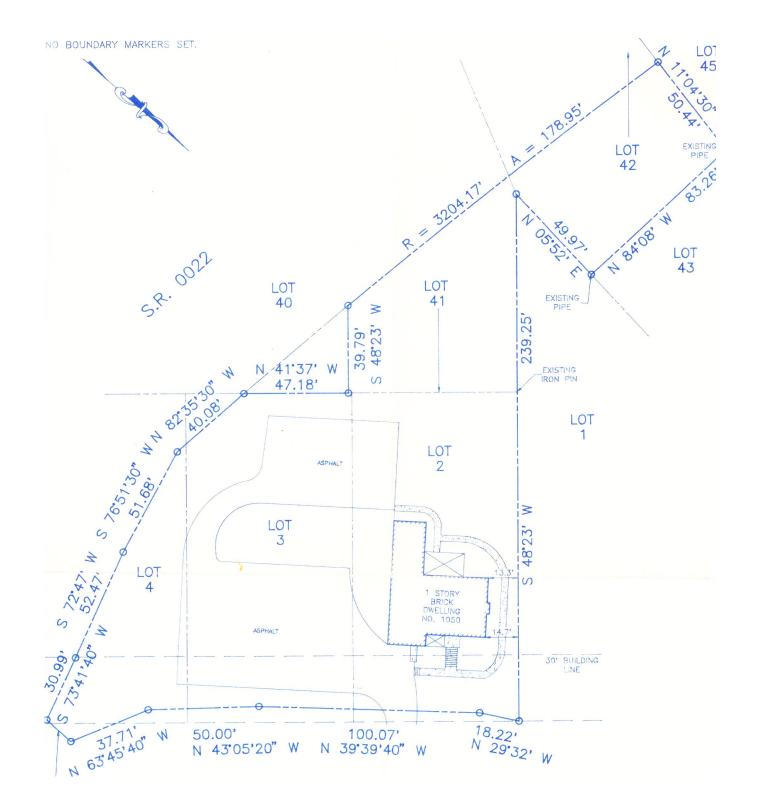

opportunity to acquire the purchase offering (the "Property") located at 1050 Oakdale Road in Pittsburgh, Pennsylvania. The Property is being offered to qualified investors at a price of \$739,000. Click <u>HERE</u> for virtual tour.





# INVESTMENT HIGHLIGHTS

## 0.26 ACRES

#### **4,700+/- GSF BUILDING** CURRENTLY CONFIGURED FOR MEDICAL

CURRENTLY CONFIGURED FOR MEDICAL USE WITH LOWER LEVEL AT GRADE STORAGE/STAFF LOUNGE

## **GREAT LOCATION**

MINUTES FROM ROBINSON TOWNE CENTER & PITTSBURGH INTERNATIONAL AIRPORT

# **2 FLOORS:** ADA COMPLIANT

## **27 CAR PARKING LOT**

#### **ZONED M-U:** MIXED USE DISTRICT

# HIGH VISIBILITY ON RT. 30

DIRECTLY OFF OF HANKY FARMS ROUTE 22./30 EXIT





#### **NEARBY RETAIL AMENITIES**





OPPORTUNITY

PURCHASE

PITTSBURGH

OAKDALE,

## **SURVEY**













# OWNER/USER OPPORTUNITY OAKDALE, PITTSBURGH

CONTACT:

JUDSON POWELL ASSOCIATE JPOWELL@HANNACRE.COM 412 261 2200

JAY W. PHOEBE VICE PRESIDENT JPHOEBE@HANNACRE.COM 412 261 2200

HANNA COMMERCIAL REAL ESTATE 11 STANWIX ST., SUITE 1024 PITTSBURGH, PA 15222 HANNACRE.COM

All information furnished regarding property for sale, rental or financing is from sources deemed reliable. No representation is made as to the accuracy thereof, and it is submitted subject to errors, omissions, change of price, rental, or other conditions, prior sale lease, financing or withdrawal without notice. Hanna Commercial Real Estate will make no representation,and assume no obligation, regarding the presence or absence of toxic or hazardous waste or substances or other undesirable material on or about t