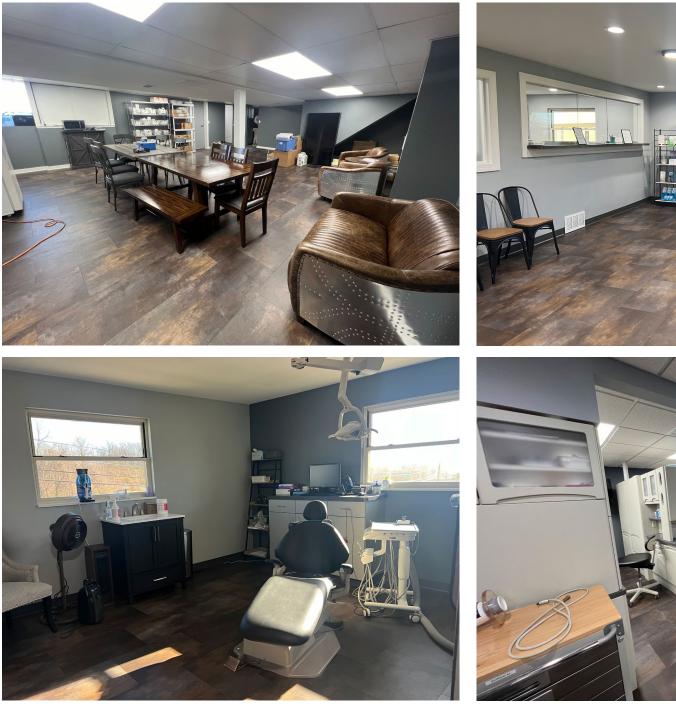

#### **4,700+/- GSF BUILDING** CURRENTLY CONFIGURED FOR MEDICAL

CURRENTLY CONFIGURED FOR MEDICAL USE WITH LOWER LEVEL AT GRADE STORAGE/STAFF LOUNGE