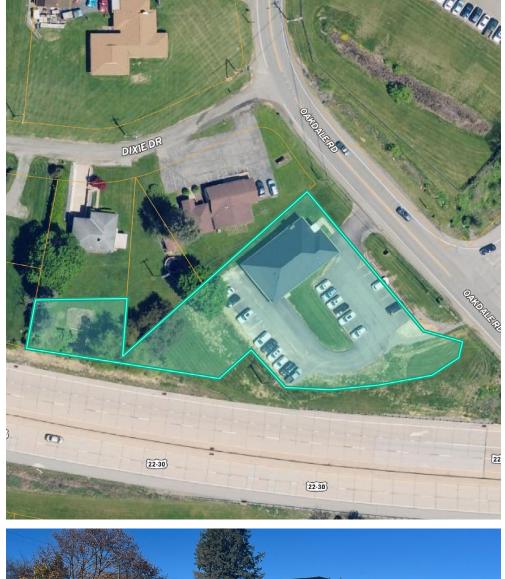

NORTH FAYETTE, PITTSBURGH

Hanna Commercial Real Estate as exclusive advisor, is pleased to offer the opportunity to acquire the purchase offering (the "Property") located at 1050 Oakdale Road in Pittsburgh, Pennsylvania. The Property is being offered to qualified investors at a price of \$739,000. Click <u>HERE</u> for virtual tour.





# INVESTMENT HIGHLIGHTS

## 0.26 ACRES

#### **4,700+/- GSF BUILDING** CURRENTLY CONFIGURED FOR MEDICAL

CURRENTLY CONFIGURED FOR MEDICAL USE WITH LOWER LEVEL AT GRADE STORAGE/STAFF LOUNGE

## **GREAT LOCATION**

MINUTES FROM ROBINSON TOWNE CENTER & PITTSBURGH INTERNATIONAL AIRPORT

# **2 FLOORS:** ADA COMPLIANT

## **27 CAR PARKING LOT**

#### **ZONED M-U:** MIXED USE DISTRICT

# HIGH VISIBILITY ON RT. 30

DIRECTLY OFF OF HANKY FARMS ROUTE 22./30 EXIT





#### **NEARBY RETAIL AMENITIES**





OPPORTUNITY

PURCHASE

PITTSBURGH

OAKDALE,

## **SURVEY**













# OWNER/USER OPPORTUNITY OAKDALE, PITTSBURGH

CONTACT:

JUDSON POWELL ASSOCIATE JPOWELL@HANNACRE.COM 412 261 2200

JAY W. PHOEBE VICE PRESIDENT JPHOEBE@HANNACRE.COM 412 261 2200

HANNA COMMERCIAL REAL ESTATE 11 STANWIX ST., SUITE 1024 PITTSBURGH, PA 15222 HANNACRE.COM

All information furnished regarding property for sale, rental or financing is from sources deemed reliable. No representation is made as to the accuracy thereof, and it is submitted subject to errors, omissions, change of price, rental, or other conditions, prior sale lease, financing or withdrawal without notice. Hanna Commercial Real Estate will make no representation,and assume no obligation, regarding the pre