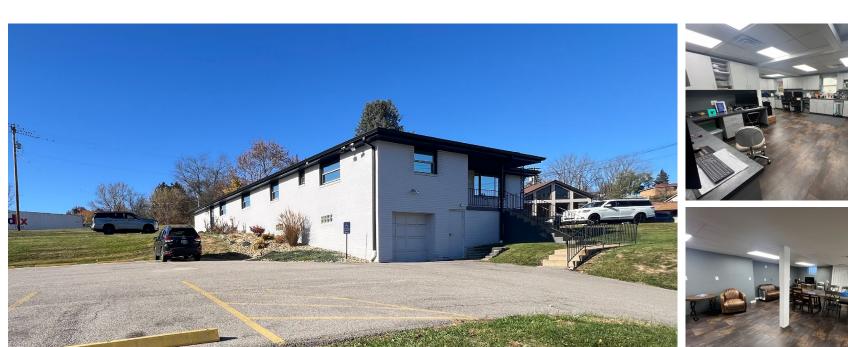

#### 1050 OAKDALE ROAD, NORTH FAYETTE, PITTSBURGH

Hanna Commercial Real Estate as exclusive advisor, is pleased to offer the opportunity to acquire the purchase offering (the "Property") located at 1050 Oakdale Road in Pittsburgh, Pennsylvania. The Property is being offered to qualified investors at a price of \$739,000. Click <u>HERE</u> for virtual tour.

#### **4,700+/- GSF BUILDING** CURRENTLY CONFIGURED FOR MEDICAL

CURRENTLY CONFIGURED FOR MEDICAL USE WITH LOWER LEVEL AT GRADE STORAGE/STAFF LOUNGE

# **2 FLOORS:** ADA COMPLIANT

## **27 CAR PARKING LOT**