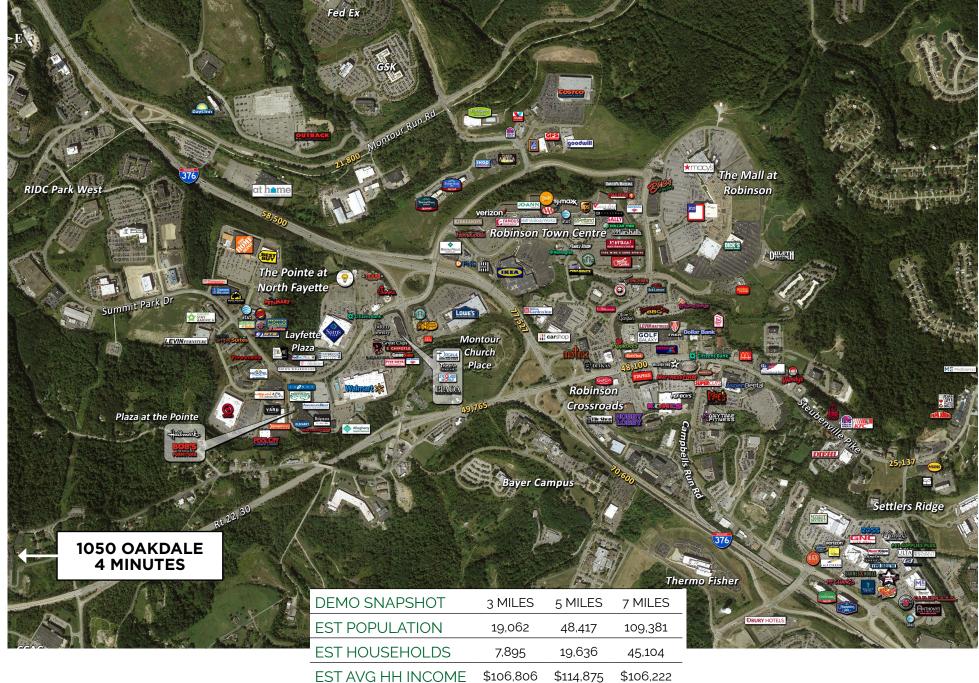

## **GREAT LOCATION**

MINUTES FROM ROBINSON TOWNE CENTER & PITTSBURGH INTERNATIONAL AIRPORT

# HIGH VISIBILITY ON RT. 30

DIRECTLY OFF OF HANKY FARMS ROUTE 22./30 EXIT

#### **NEARBY RETAIL AMENITIES**

OPPORTUNITY

PURCHASE

PITTSBURGH

OAKDALE,