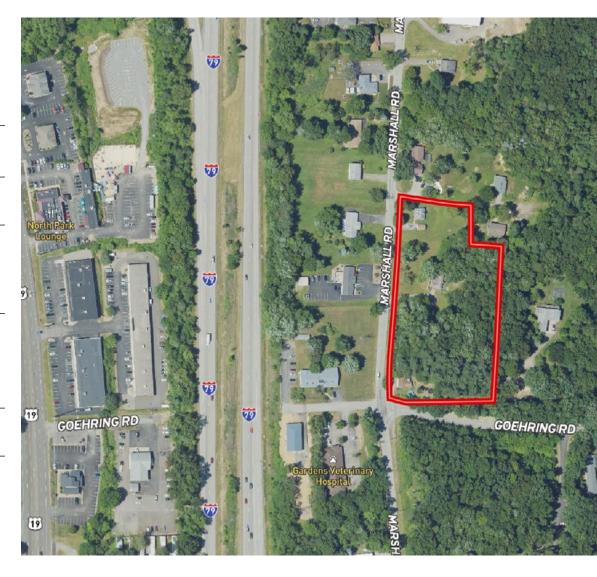

## 3.91 ACRES FOR SALE

| ACRES   | 3.91 Acres                                        |
|---------|---------------------------------------------------|
| ZONING  | Zoned SP-1 (Special Growth)                       |
| PARCELS | 130-4F46-3A<br>130-4F46-3F<br>130-4F46-3C         |
| NOTES   | All Utilties Available                            |
|         | Presently Income Producing Residential<br>Rentals |
| PRICE   | \$1,300,000                                       |

## 3.91 ACRES FOR SALE

9096-9108 Marshall Road, Cranberry Township, PA 16066 - Butler County

FOR MORE INFORMATION, CONTACT:

AJ PANTONI ajpantoni@hannacre.com • 412-261-7134

HANNA COMMERCIAL REAL ESTATE
11 STANWIX ST., SUITE 1024
PITTSBURGH, PA 15222
HANNACRE.COM