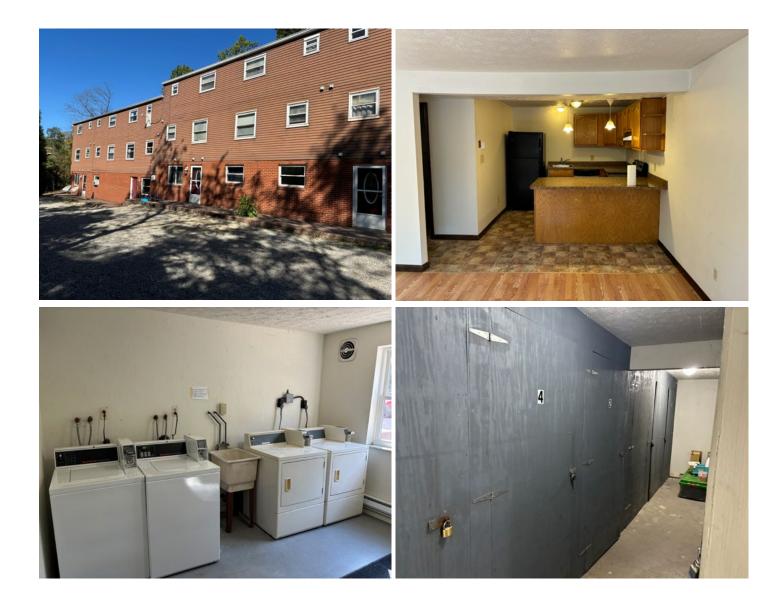

## **FOR SALE** 9 Unit Multifamily 4813 Sardis Rd., New Kensington, Pennsylvania

Hanna Commercial Real Estate as exclusive advisor is pleased to offer the opportunity to purchase this New Kensington multifamily property. The 9-unit community features five townhome style units, with 1.5 baths and two bedrooms. The additional four units contain two bedrooms, with ample kitchen space. The property is located within 15 minutes of major interstates allowing renters access to employment nodes throughout Allegheny and Westmoreland county. The community also allows for high speed internet access and features income generating laundry facilities.