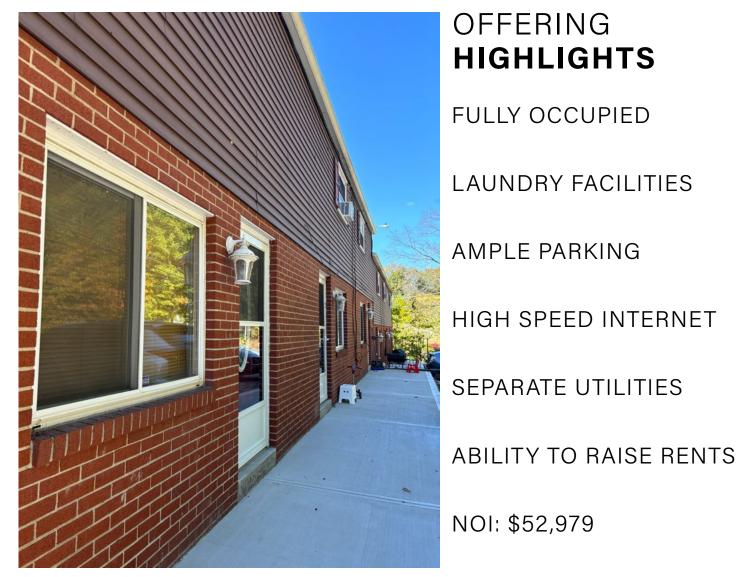

## **FOR SALE** 9 Unit Multifamily 4813 Sardis Rd., New Kensington, Pennsylvania

Hanna Commercial Real Estate as exclusive advisor is pleased to offer the opportunity to purchase this New Kensington multifamily property. The 9-unit community features five townhome style units, with 1.5 baths and two bedrooms. The additional four units contain two bedrooms, with ample kitchen space. The property is located within 15 minutes of major interstates allowing renters access to employment nodes throughout Allegheny and Westmoreland county. The community also allows for high speed internet access and features income generating laundry facilities.