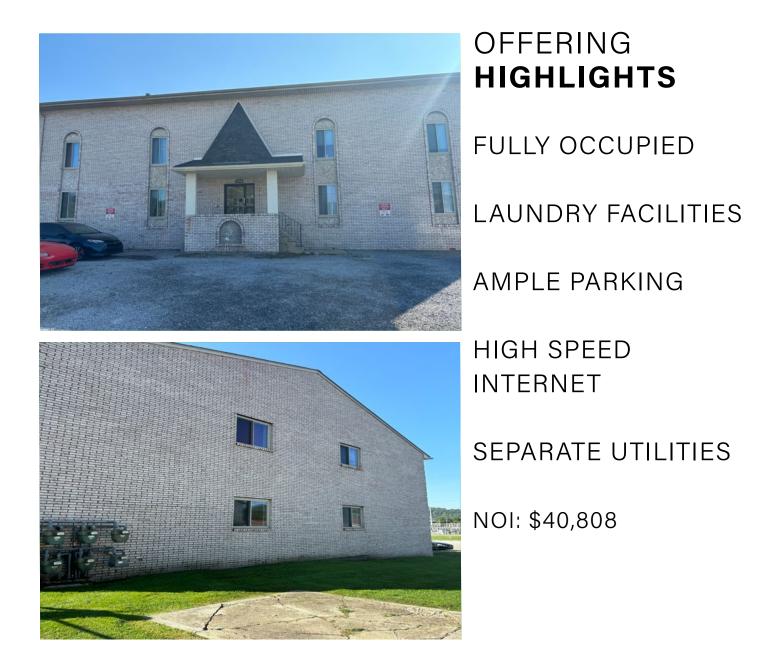

## **FOR SALE** 8 Unit Multifamily

2204 Constitution Blvd., New Kensington, Pennsylvania

Hanna Commercial Real Estate as exclusive advisor is pleased to offer this opportunity to purchase this New Kensington multifamily property. This 8-unit community offers renters quick access to Allegheny county's largest employment nodes, laundry facilities, and high speed internet. Investors will find an excellently maintained asset, with new AC units, income producing laundry facilities, and the ability to increase rents