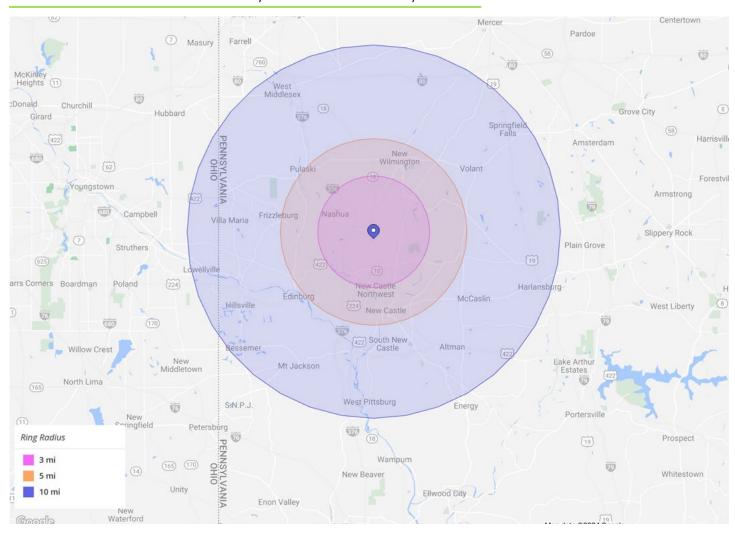

# REDEVELOPMENT SITE

3457 WILMINGTON RD., NEW CASTLE, PA 16105

|                                                | • 3 Mile | ● 5 Mile | 🌎 10 Mile |
|------------------------------------------------|----------|----------|-----------|
| Overview                                       |          |          |           |
| Population                                     | 10,209   | 36,271   | 74,748    |
| Pop density (per sq mile)                      | 403      | 436      | 247       |
| Area (sq mi) - based on Census<br>Block Groups | 25.32    | 83.24    | 302.11    |