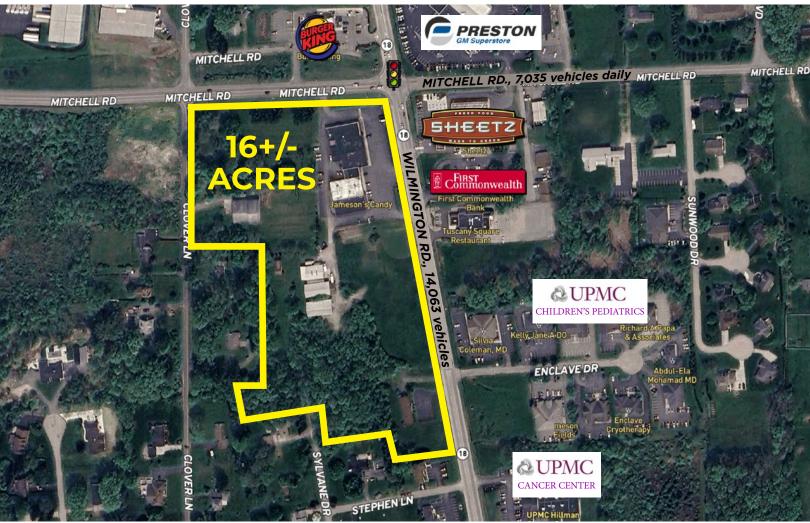

## **PROPERTY FEATURES:**

- 16 +\- Acres at Signalized intersection
- 1.4 Miles from I-376 (Beaver Valley Expressway)
- · Serviced by Public Utilities
- · Reasonably Flat
- Redevelopment Opportunity
- Zoned C-2 (Highway Commercial) with RTO (Route 18 Overlay District)
- Sheetz: over 970,000 visits yearly
- 10,000+ vehicles daily along Wilmington Road