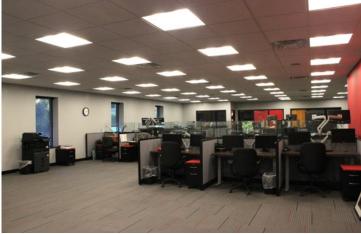

# **PROPERTY FEATURES:**

- 4,212 SF office for lease
- Three (3) private offices, large conference room, breakroom with door to outside patio
- Large open workstation space with windowed
  perimeter
- Individual HVAC & back up generator
- Separate vestibule entrance
- On-site parking with a 2.62:1 ratio
- Newly constructed and move-in ready