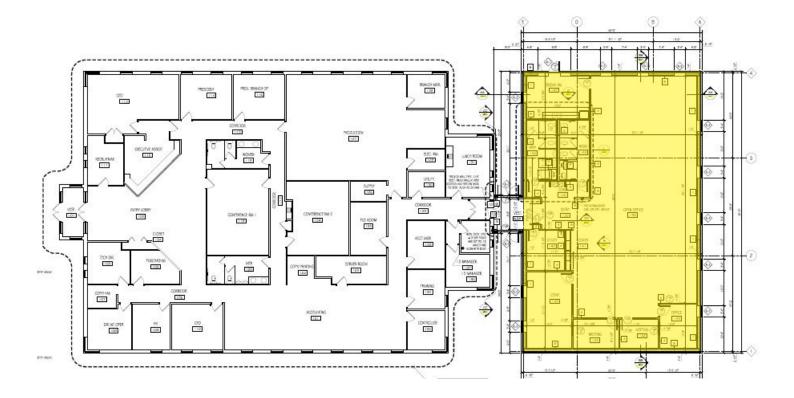

# **PROPERTY FEATURES:**

- 4,212 SF office for lease
- Three (3) private offices, large conference room, breakroom with door to outside patio
- Large open workstation space with windowed
  perimeter
- Individual HVAC & back up generator
- Separate vestibule entrance
- On-site parking with a 2.62:1 ratio
- Newly constructed and move-in ready