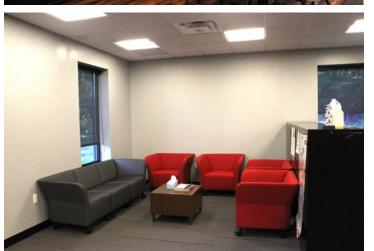

# **PROPERTY FEATURES:**

- 4,212 SF office for lease
- Three (3) private offices, large conference room, breakroom with door to outside patio
- Large open workstation space with windowed
  perimeter
- Individual HVAC & back up generator
- Separate vestibule entrance
- On-site parking with a 2.62:1 ratio
- Newly constructed and move-in ready