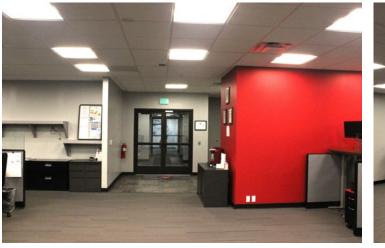

# **PROPERTY FEATURES:**

- 4,212 SF office for lease
- Three (3) private offices, large conference room, breakroom with door to outside patio
- Large open workstation space with windowed
  perimeter
- Individual HVAC & back up generator
- Separate vestibule entrance
- On-site parking with a 2.62:1 ratio
- Newly constructed and move-in ready