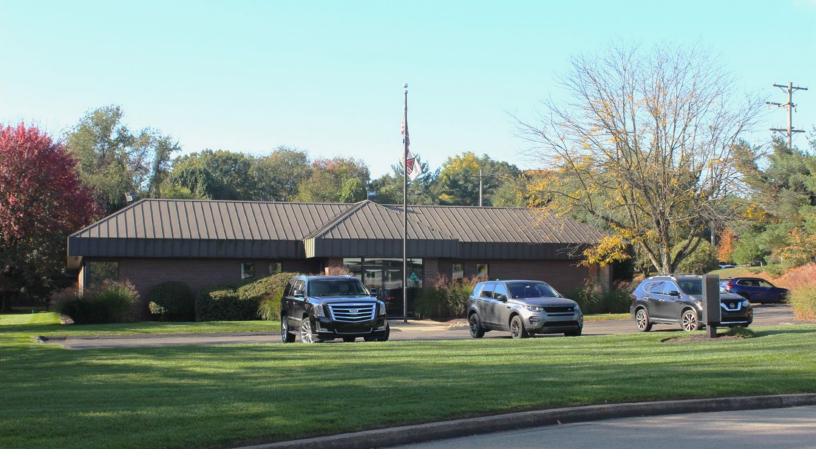

# **PROPERTY FEATURES:**

- 4,212 SF office for lease
- Three (3) private offices, large conference room, breakroom with door to outside patio
- Large open workstation space with windowed
  perimeter
- Individual HVAC & back up generator
- Separate vestibule entrance
- On-site parking with a 2.62:1 ratio
- Newly constructed and move-in ready

# Fox Chapel

HANNA COMMERCIAL REAL ESTATE 11 STANWIX ST., SUITE 1024 PITTSBURGH, PA 15222 <u>HANNACRE.COM</u>