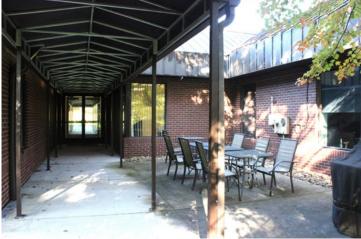

# **PROPERTY FEATURES:**

- 4,212 SF office for lease
- Three (3) private offices, large conference room, breakroom with door to outside patio
- Large open workstation space with windowed
  perimeter
- Individual HVAC & back up generator
- Separate vestibule entrance
- On-site parking with a 2.62:1 ratio
- Newly constructed and move-in ready