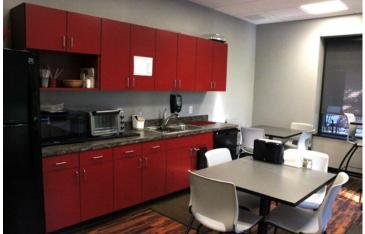

# **PROPERTY FEATURES:**

- 4,212 SF office for lease
- Three (3) private offices, large conference room, breakroom with door to outside patio
- Large open workstation space with windowed
  perimeter
- Individual HVAC & back up generator
- Separate vestibule entrance
- On-site parking with a 2.62:1 ratio
- Newly constructed and move-in ready