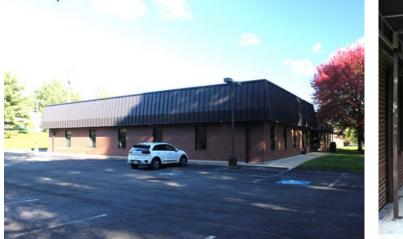

# **PROPERTY FEATURES:**

- 4,212 SF office for lease
- Three (3) private offices, large conference room, breakroom with door to outside patio
- Large open workstation space with windowed
  perimeter
- Individual HVAC & back up generator
- Separate vestibule entrance
- On-site parking with a 2.62:1 ratio
- Newly constructed and move-in ready