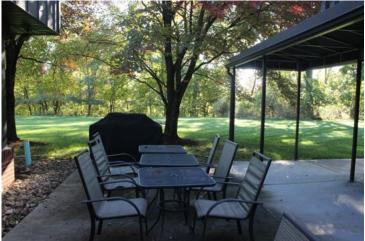

# **PROPERTY FEATURES:**

- 4,212 SF office for lease
- Three (3) private offices, large conference room, breakroom with door to outside patio
- Large open workstation space with windowed
  perimeter
- Individual HVAC & back up generator
- Separate vestibule entrance
- On-site parking with a 2.62:1 ratio
- Newly constructed and move-in ready