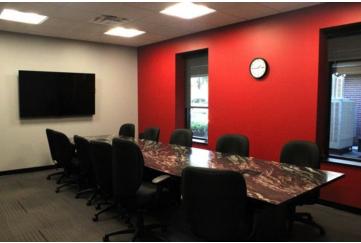

# **PROPERTY FEATURES:**

- 4,212 SF office for lease
- Three (3) private offices, large conference room, breakroom with door to outside patio
- Large open workstation space with windowed
  perimeter
- Individual HVAC & back up generator
- Separate vestibule entrance
- On-site parking with a 2.62:1 ratio
- Newly constructed and move-in ready