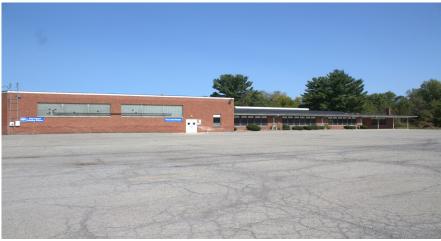

## **PROPERTY FEATURES:**

- Former church campus for sale
- Property consists of 4 buildings on 13.52 Acres
- 20,186 SF Church with 17,916 SF Activity Center 7,456 SF Residence & 5,082 SF Rectory
- Activity Center currently leased to local company and bottom of Church used for Holy Spirit Parish Food Pantry Outreach
- All buildings have public utilities
- 8 total parcels