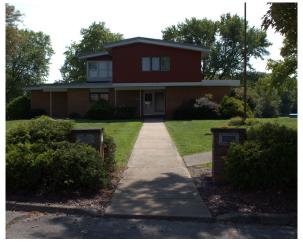

## **PROPERTY FEATURES:**

- Former church campus for sale
- Property consists of 4 buildings on 13.52 Acres
- 20,186 SF Church with 17,916 SF Activity Center 7,456 SF Residence & 5,082 SF Rectory
- Activity Center currently leased to local company and bottom of Church used for Holy Spirit Parish Food Pantry Outreach
- All buildings have public utilities
- 8 total parcels