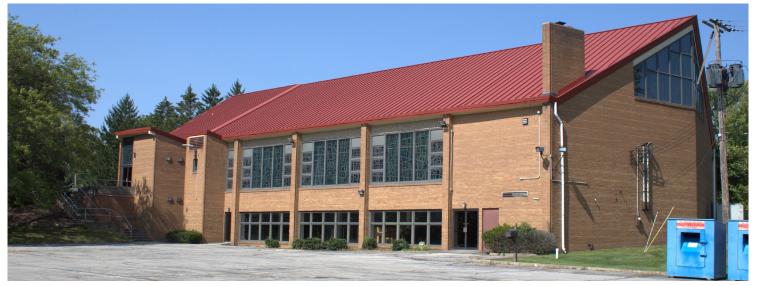

## **PROPERTY FEATURES:**

- Former church campus for sale
- Property consists of 4 buildings on 13.52 Acres
- 20,186 SF Church with 17,916 SF Activity Center 7,456 SF Residence & 5,082 SF Rectory
- Activity Center currently leased to local company and bottom of Church used for Holy Spirit Parish Food Pantry Outreach
- All buildings have public utilities
- 8 total parcels