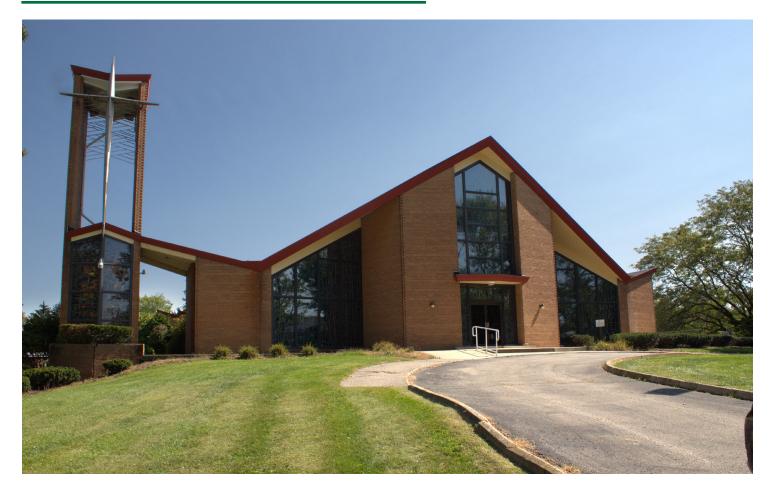

FORMER CHURCH WITH SCHOOL BUILDING & RECTORY

# FOR SALE

ST. JOSEPH THE WORKER 1111 S. CASCADE ST., NEW CASTLE, PA 16102

## **PROPERTY FEATURES:**

- Former church campus for sale
- Property consists of 4 buildings on 13.52 Acres
- 20,186 SF Church with 17,916 SF Activity Center 7,456 SF Residence & 5,082 SF Rectory
- Activity Center currently leased to local company and bottom of Church used for Holy Spirit Parish Food Pantry Outreach
- All buildings have public utilities
- 8 total parcels