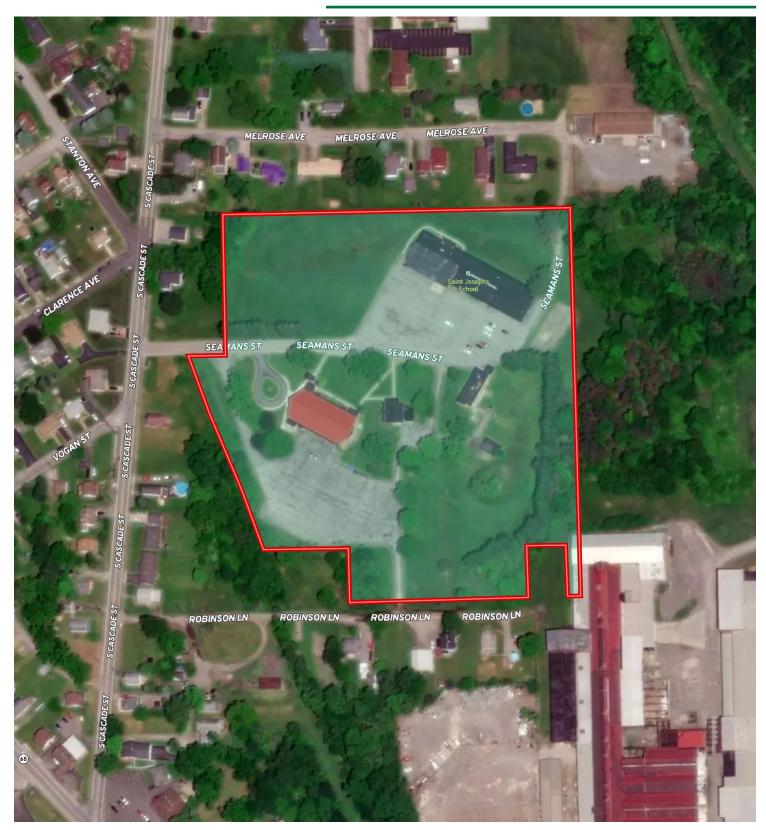

## **PROPERTY FEATURES:**

- Former church campus for sale
- Property consists of 4 buildings on 13.52 Acres
- 20,186 SF Church with 17,916 SF Activity Center 7,456 SF Residence & 5,082 SF Rectory
- Activity Center currently leased to local company and bottom of Church used for Holy Spirit Parish Food Pantry Outreach
- All buildings have public utilities
- 8 total parcels