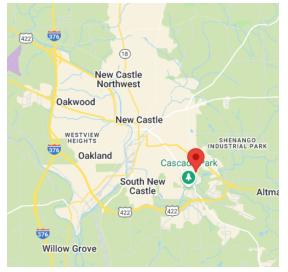

# FOR SALE

ST. JOSEPH THE WORKER 1111 S. CASCADE ST., NEW CASTLE, PA 16102

## **PROPERTY FEATURES:**

- Former church campus for sale
- Property consists of 4 buildings on 13.52 Acres
- 20,186 SF Church with 17,916 SF Activity Center 7,456 SF Residence & 5,082 SF Rectory
- Activity Center currently leased to local company and bottom of Church used for Holy Spirit Parish Food Pantry Outreach
- All buildings have public utilities
- 8 total parcels