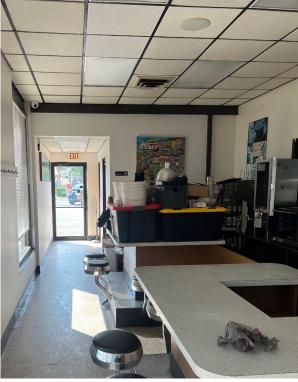

#### **PROPERTY FEATURES:**

- +/- 2,600 SF Building on .43 acres
- For Sale at \$799,000
- Prime Corner in Beaver County
- Great site for an existing business or a development opportunity
- Large parking lot with drive-thru
- Pylon signage available
- Traffic counts of over 20,000 along Rhode Island Avenue and Pleasant Street