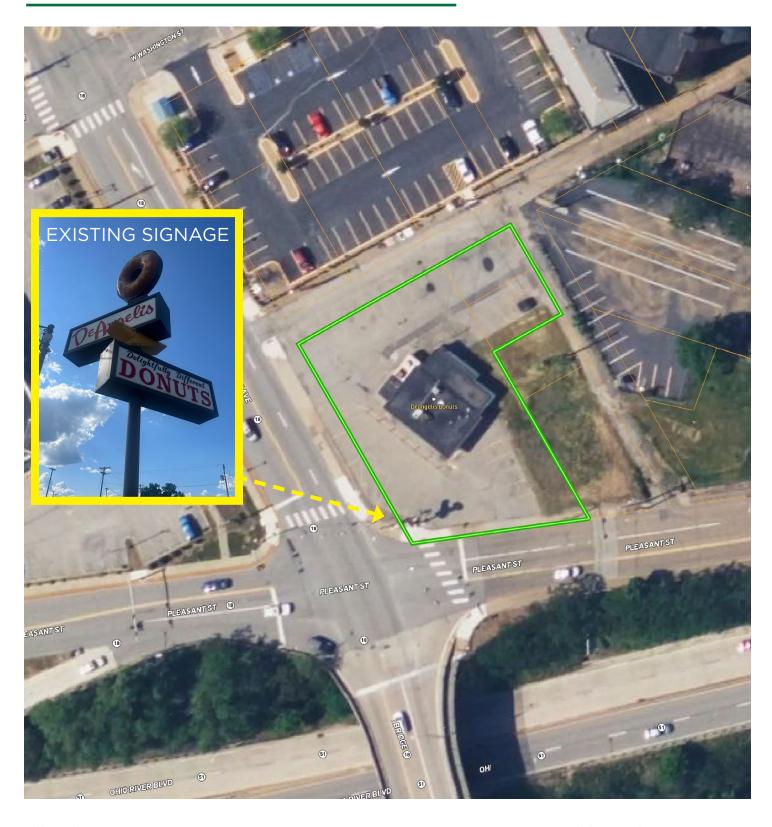

202 RHODE ISLAND AVE., ROCHESTER, BEAVER COUNTY, PA 15074

#### **PROPERTY FEATURES:**

- +/- 2,600 SF Building on .43 acres
- For Sale at \$799,000
- Prime Corner in Beaver County
- Great site for an existing business or a development opportunity
- Large parking lot with drive-thru
- Pylon signage available
- Traffic counts of over 20,000 along Rhode Island Avenue and Pleasant Street