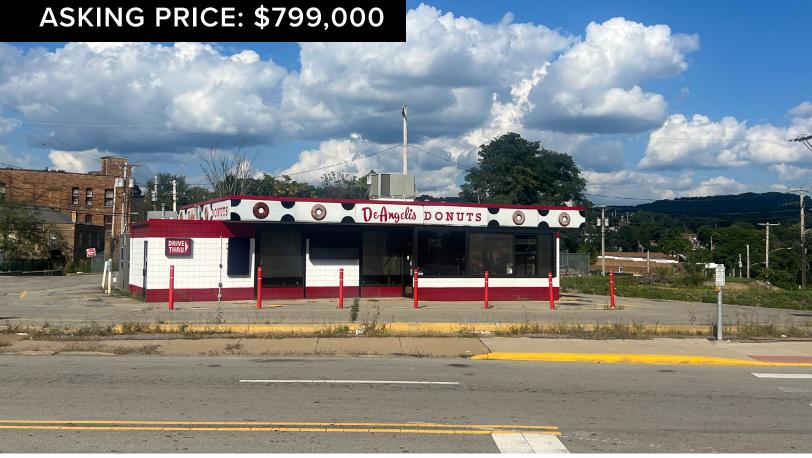

202 RHODE ISLAND AVE., ROCHESTER, BEAVER COUNTY, PA 15074

#### **PROPERTY FEATURES:**

- +/- 2,600 SF Building on .43 acres
- For Sale at \$799,000
- Prime Corner in Beaver County
- Great site for an existing business or a development opportunity
- Large parking lot with drive-thru
- Pylon signage available
- Traffic counts of over 20,000 along Rhode Island Avenue and Pleasant Street