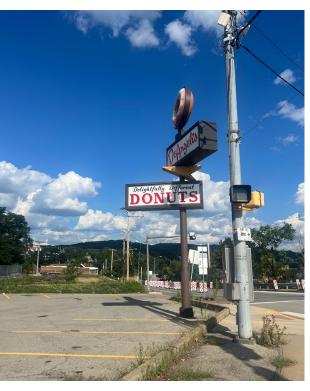

#### **PROPERTY FEATURES:**

- +/- 2,600 SF Building on .43 acres
- For Sale at \$799,000
- Prime Corner in Beaver County
- Great site for an existing business or a development opportunity
- Large parking lot with drive-thru
- Pylon signage available
- Traffic counts of over 20,000 along Rhode Island Avenue and Pleasant Street