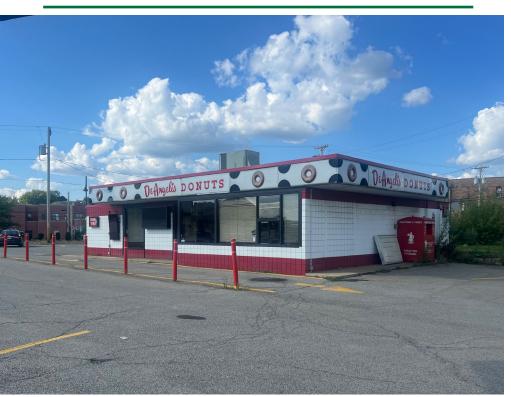

202 RHODE ISLAND AVE., ROCHESTER, BEAVER COUNTY, PA 15074

#### **PROPERTY FEATURES:**

- +/- 2,600 SF Building on .43 acres
- For Sale at \$799,000
- Prime Corner in Beaver County
- Great site for an existing business or a development opportunity
- Large parking lot with drive-thru
- Pylon signage available
- Traffic counts of over 20,000 along Rhode Island Avenue and Pleasant Street