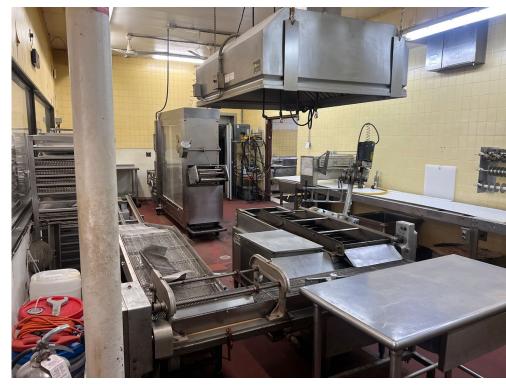

#### **PROPERTY FEATURES:**

- +/- 2,600 SF Building on .43 acres
- For Sale at \$799,000
- Prime Corner in Beaver County
- Great site for an existing business or a development opportunity
- Large parking lot with drive-thru
- Pylon signage available
- Traffic counts of over 20,000 along Rhode Island Avenue and Pleasant Street