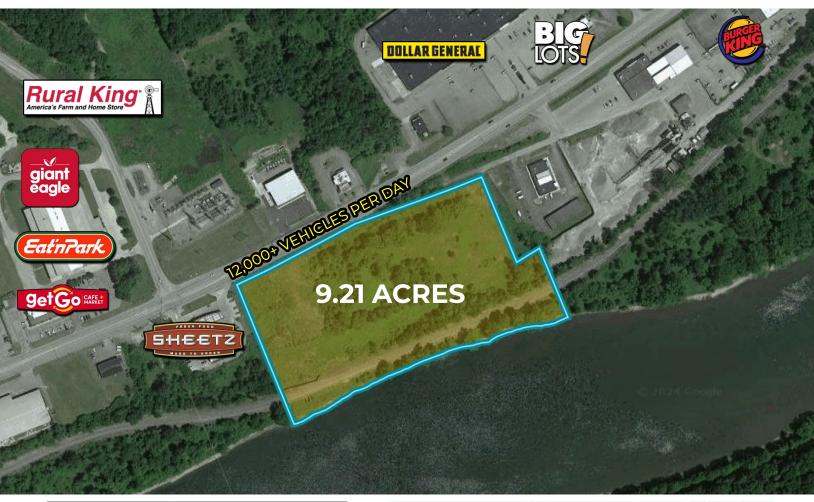

## **VENANGO COUNTY**

# LAND FOR SALE

592 ALLEGHENY BLVD., FRANKLIN, PA 16323

Land Size 9.21 acres

Sale Price \$800,000

All utilities available

**Nearby Retailers:** Adjacent to Sheetz Giant Eagle, Rural King, Allegheny Toyota, Crivelli Cheverolet, UPMC, Kings Family Restaurants