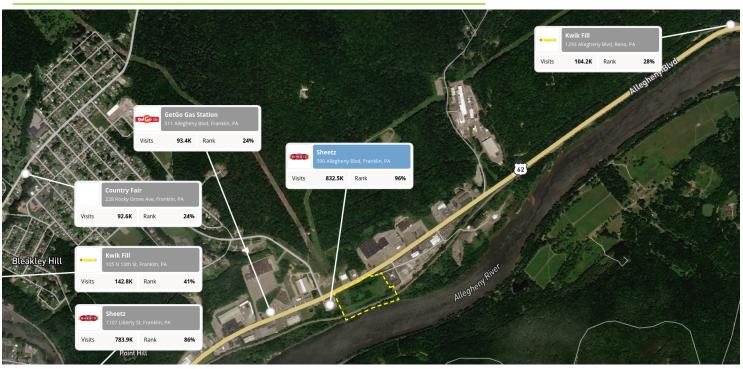

# LAND FOR SALE

592 ALLEGHENY BLVD., FRANKLIN, PA 16323

Land Size 9.21 acres

Sale Price \$800,000

All utilities available

**Nearby Retailers:** Adjacent to Sheetz Giant Eagle, Rural King, Allegheny Toyota, Crivelli Cheverolet, UPMC, Kings Family Restaurants