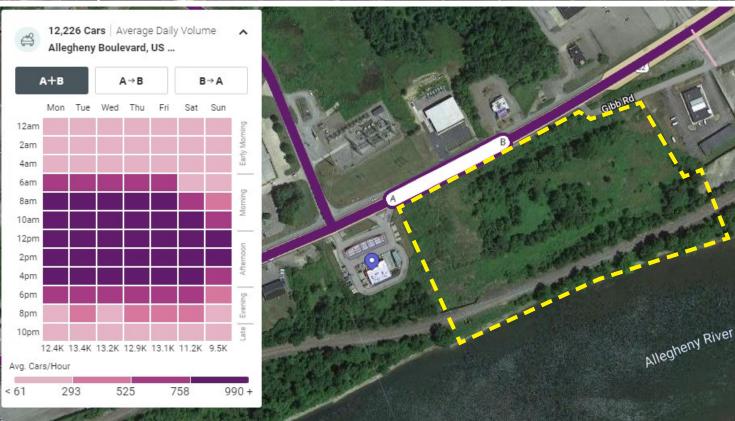

# LAND FOR SALE

592 ALLEGHENY BLVD., FRANKLIN, PA 16323

Land Size 9.21 acres

Sale Price \$800,000

All utilities available

**Nearby Retailers:** Adjacent to Sheetz Giant Eagle, Rural King, Allegheny Toyota, Crivelli Cheverolet, UPMC, Kings Family Restaurants