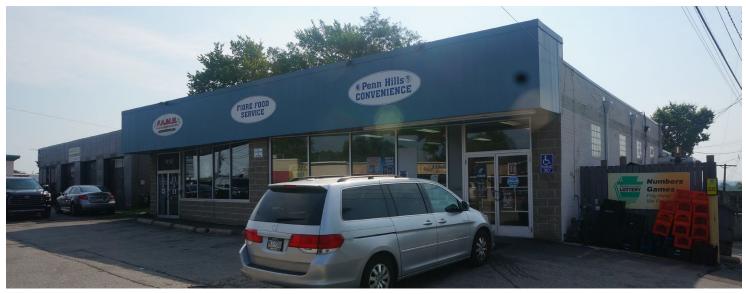

## ASKING PRICE: \$395,000

- 8,100 SF building for sale or lease
- Asking Price: \$395,000
- 3,560 SF available on two floors with loading dock for lease or new owner occupied
- 0.18 acres / 8,000 SF lot
- Corner location @ Frankstown Rd and Orchard Dr
- Seven (7) parking spaces in the front with additional parking on side of building