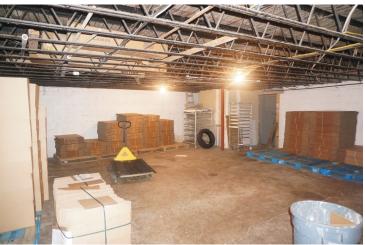

## ASKING PRICE: \$395,000

- 8,100 SF building for sale or lease
- Asking Price: \$395,000
- 3,560 SF available on two floors with loading dock for lease or new owner occupied
- 0.18 acres / 8,000 SF lot
- Corner location @ Frankstown Rd and Orchard Dr
- Seven (7) parking spaces in the front with additional parking on side of building