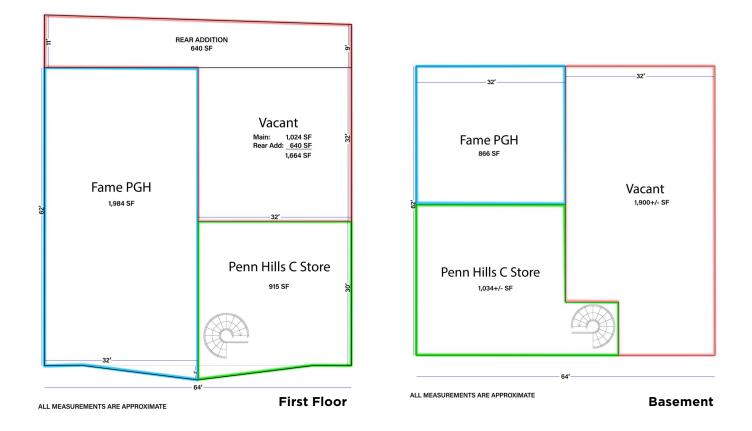

## ASKING PRICE: \$395,000

- 8,100 SF building for sale or lease
- Asking Price: \$395,000
- 3,560 SF available on two floors with loading dock for lease or new owner occupied
- 0.18 acres / 8,000 SF lot
- Corner location @ Frankstown Rd and Orchard Dr
- Seven (7) parking spaces in the front with additional parking on side of building