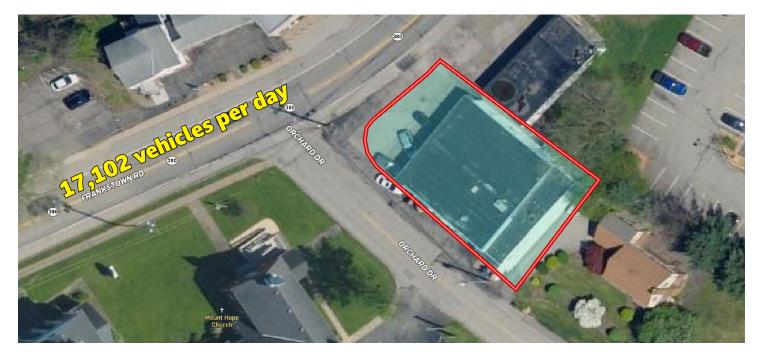

## ASKING PRICE: \$395,000

- 8,100 SF building for sale or lease
- Asking Price: \$395,000
- 3,560 SF available on two floors with loading dock for lease or new owner occupied
- 0.18 acres / 8,000 SF lot
- Corner location @ Frankstown Rd and Orchard Dr
- Seven (7) parking spaces in the front with additional parking on side of building