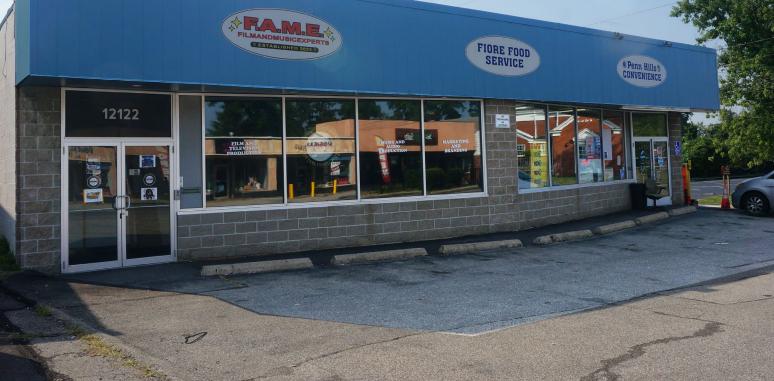

## ASKING PRICE: \$395,000

- 8,100 SF building for sale or lease
- Asking Price: \$395,000
- 3,560 SF available on two floors with loading dock for lease or new owner occupied
- 0.18 acres / 8,000 SF lot
- Corner location @ Frankstown Rd and Orchard Dr
- Seven (7) parking spaces in the front with additional parking on side of building