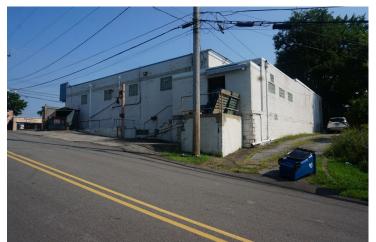

## ASKING PRICE: \$395,000

- 8,100 SF building for sale or lease
- Asking Price: \$395,000
- 3,560 SF available on two floors with loading dock for lease or new owner occupied
- 0.18 acres / 8,000 SF lot
- Corner location @ Frankstown Rd and Orchard Dr
- Seven (7) parking spaces in the front with additional parking on side of building