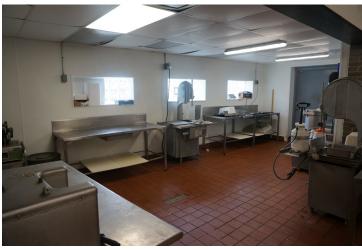

## ASKING PRICE: \$395,000

- 8,100 SF building for sale or lease
- Asking Price: \$395,000
- 3,560 SF available on two floors with loading dock for lease or new owner occupied
- 0.18 acres / 8,000 SF lot
- Corner location @ Frankstown Rd and Orchard Dr
- Seven (7) parking spaces in the front with additional parking on side of building