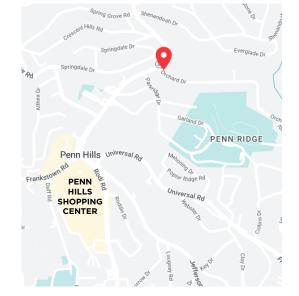

## ASKING PRICE: \$395,000

- 8,100 SF building for sale or lease
- Asking Price: \$395,000
- 3,560 SF available on two floors with loading dock for lease or new owner occupied
- 0.18 acres / 8,000 SF lot
- Corner location @ Frankstown Rd and Orchard Dr
- Seven (7) parking spaces in the front with additional parking on side of building