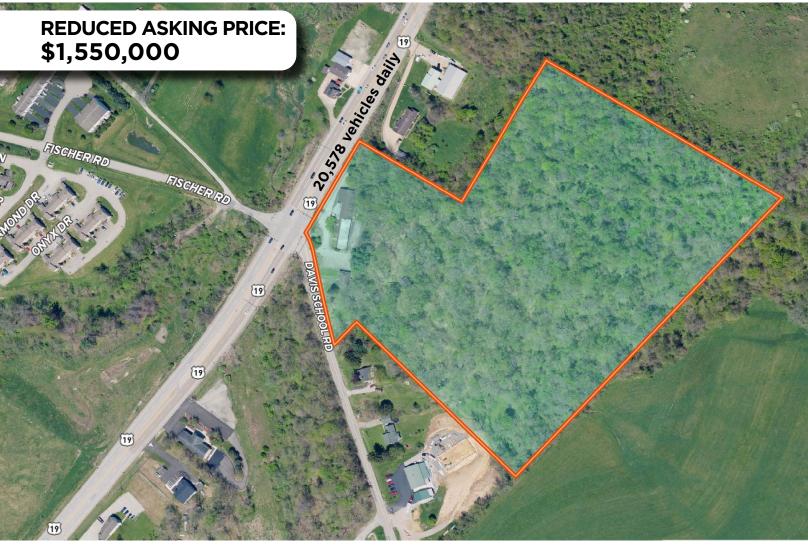

#### **PROPERTY HIGHLIGHTS**

- 19+ Acre Redevelopment Site
- Zoned Commercial
- Great location near Racetrack Road
- Over 20,000 vehicles pass by daily
- Abundant nearby retail amenities

HANNA COMMERCIAL REAL ESTATE
11 STANWIX ST., SUITE 1024
PITTSBURGH, PA 15222