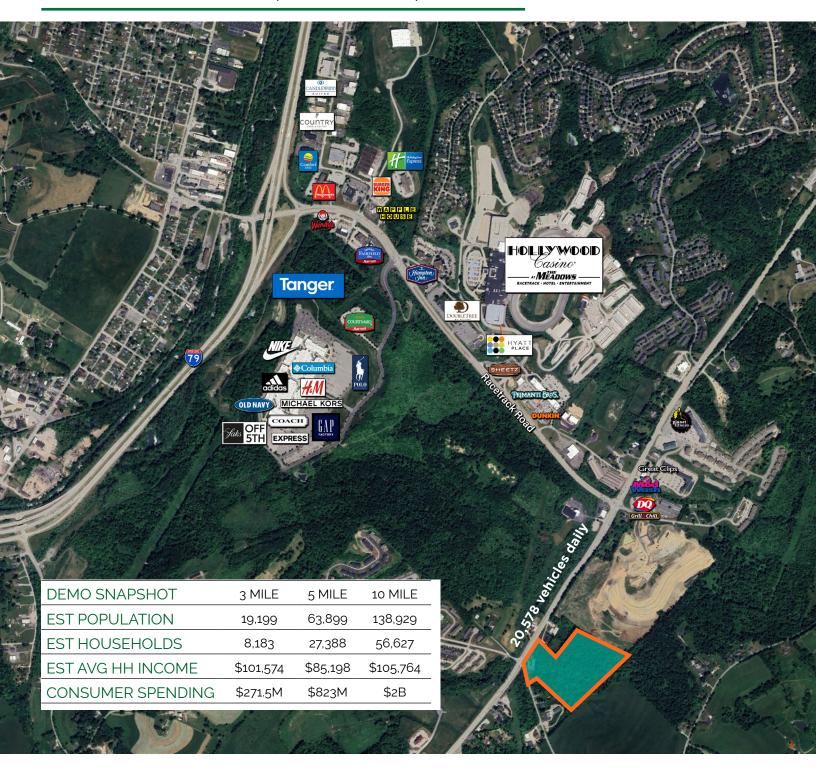

#### **PROPERTY HIGHLIGHTS**

- 19+ Acre Redevelopment Site
- Zoned Commercial
- Great location near Racetrack Road
- Over 20,000 vehicles pass by daily
- Abundant nearby retail amenities

HANNA COMMERCIAL REAL ESTATE
11 STANWIX ST., SUITE 1024
PITTSBURGH, PA 15222