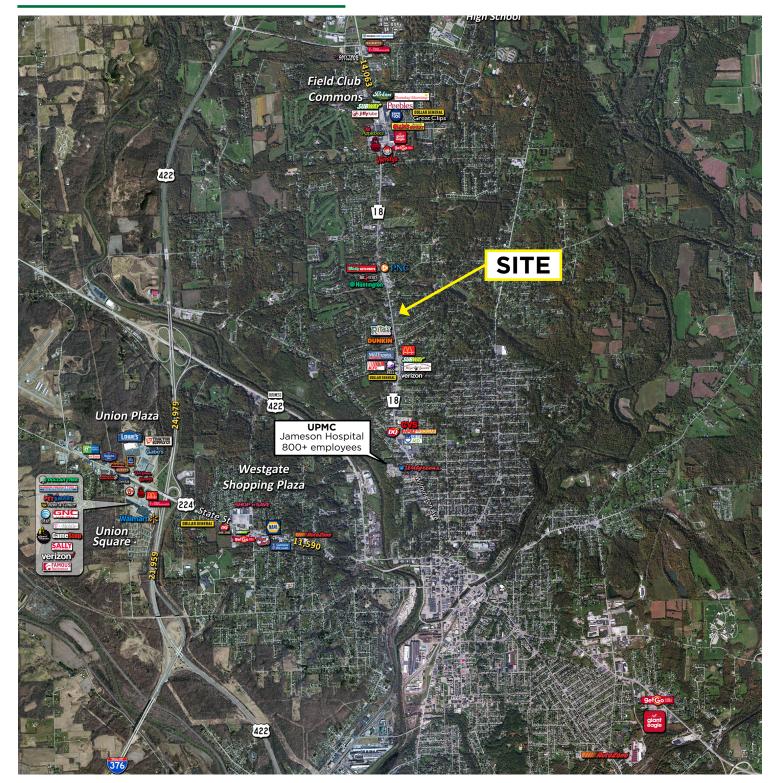

### **PROPERTY HIGHLIGHTS**

- Three (3) demised medical suites available
- Asking price: \$225,000 (for all 3 suites)
- Available for individual sale
- All 2nd gen medical suites
- Suite 208: 1,152 SF
- Suite 207: 1,184 SF
- Suite 206: 1,350 SF
- Close proximity to abundant medical users and retail amenities