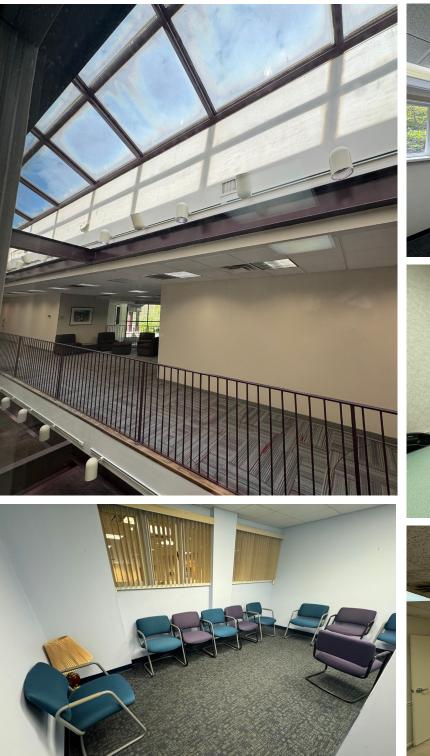

### **PROPERTY HIGHLIGHTS**

- Three (3) demised medical suites available
- Asking price: \$225,000 (for all 3 suites)
- Available for individual sale
- All 2nd gen medical suites
- Suite 208: 1,152 SF
- Suite 207: 1,184 SF
- Suite 206: 1,350 SF
- Close proximity to abundant medical users and retail amenities

The drawings provided herein are not to scale and are for illustrative purposes only. They are not intended to be used or relied upon for construction or any other planning purposes. Hanna Commercial Real Estate does not guarantee the accuracy or completeness of these drawings