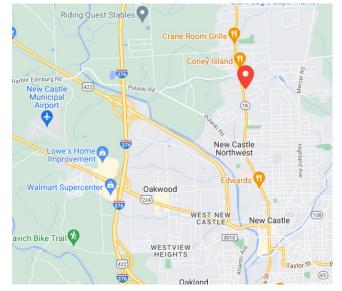

# MEDICAL OFFICE CONDO **FOR SALE** 2602 WILMINGTON ROAD, NEW CASTLE, PA 16105

### **PROPERTY HIGHLIGHTS**

- Three (3) demised medical suites available
- Asking price: \$225,000 (for all 3 suites)
- Available for individual sale
- All 2nd gen medical suites
- Suite 208: 1,152 SF
- Suite 207: 1,184 SF
- Suite 206: 1,350 SF
- Close proximity to abundant medical users and retail amenities