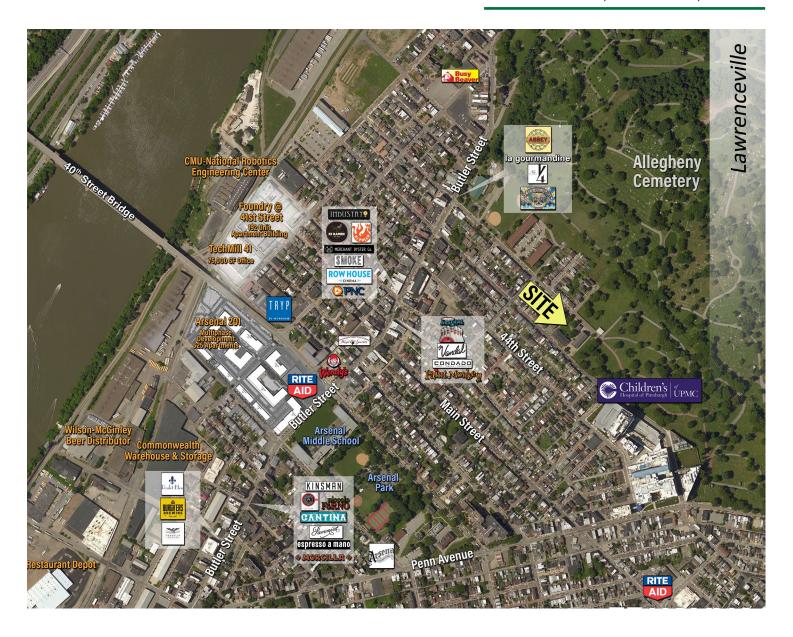

NITY

# **FOR SALE**







#### **SITE FEATURES:**

- Redevelopment Opportunity For Sale
- Gym on 2 floors: 14,000 ± SF
- 0.47 Acre Lot
- Asking Price: \$1,120,000
- Adjacent parcel available
- Located in the heart of Lawrenceville
   9th Ward City of Pittsburgh
- Zoned R1A-H

CONTACT: TOM CONROY tconroy@hannacre.com 412 515 2432

CONTACT: JAY PHOEBE jphoebe@hannacre.com 412 515 2425



HANNA COMMERCIAL REAL ESTATE
11 STANWIX ST., SUITE 1024
PITTSBURGH, PA 15222
HANNACRE.COM



## FOR SALE

340 46TH STREET, PITTSBURGH, PA 15201



CONTACT: TOM CONROY tconroy@hannacre.com 412 515 2432 CONTACT:

JAY PHOEBE
jphoebe@hannacre.com
412 515 2425

HANNA COMMERCIAL REAL ESTATE

11 STANWIX ST., SUITE 1024 PITTSBURGH, PA 15222 <u>HANNACRE.COM</u>



# FOR SALE

340 46TH STREET, PITTSBURGH, PA 15201



| DEMO SNAPSHOT     | 1 MILE   | 3 MILE   | 5 MILE   |
|-------------------|----------|----------|----------|
| POPULATION        | 19,498   | 87,533   | 161,090  |
| HOUSEHOLDS        | 9,519    | 40,870   | 72,938   |
| AVG HH INCOME     | \$83,556 | \$77,846 | \$78,932 |
| CONSUMER SPENDING | \$258.5M | \$1.1B   | \$1.9B   |

CONTACT: TOM CONROY tconroy@hannacre.com 412 515 2432 CONTACT:

JAY PHOEBE

jphoebe@hannacre.com
412 515 2425

#### HANNA COMMERCIAL REAL ESTATE

11 STANWIX ST., SUITE 1024 PITTSBURGH, PA 15222 HANNACRE.COM