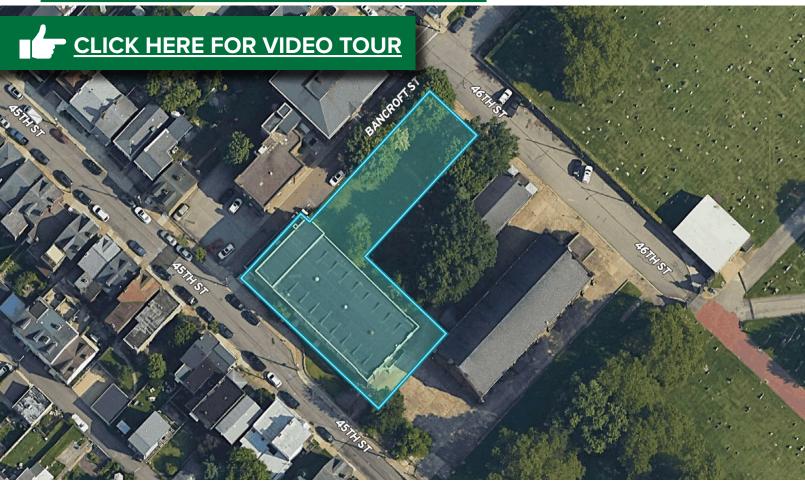

#### **SITE FEATURES:**

- Redevelopment Opportunity For Sale
- Gym on 2 floors: 14,000 ± SF
- 0.47 Acre Lot
- Asking Price: \$1,120,000
- Adjacent parcel available
- Located in the heart of Lawrenceville
   9th Ward City of Pittsburgh
- Zoned R1A-H