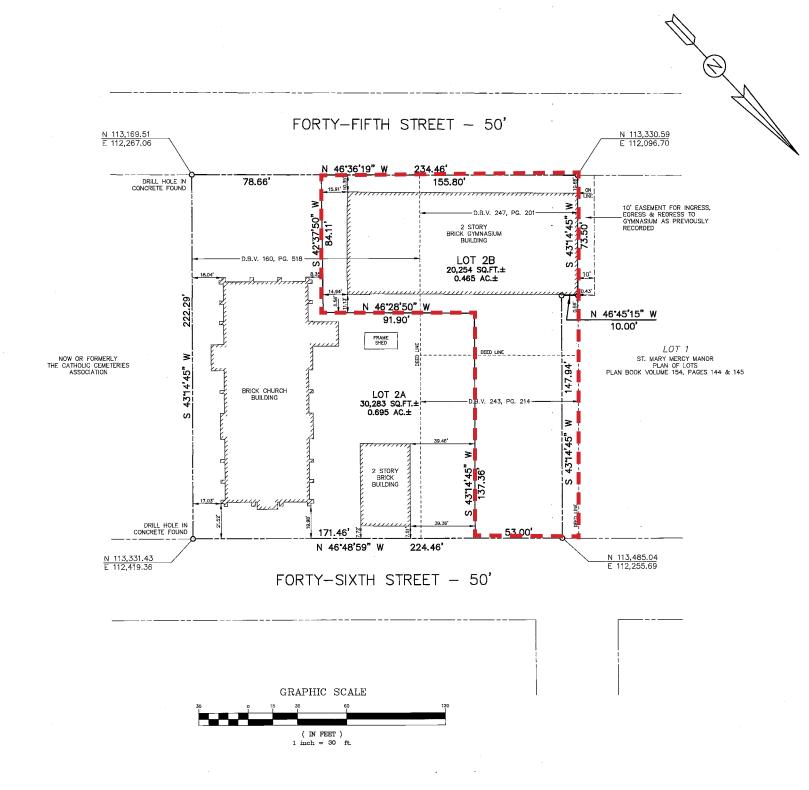

#### **SITE FEATURES:**

- Redevelopment Opportunity For Sale
- Gym on 2 floors: 14,000 ± SF
- 0.47 Acre Lot
- Asking Price: \$1,120,000
- Adjacent parcel available
- Located in the heart of Lawrenceville
   9th Ward City of Pittsburgh
- Zoned R1A-H