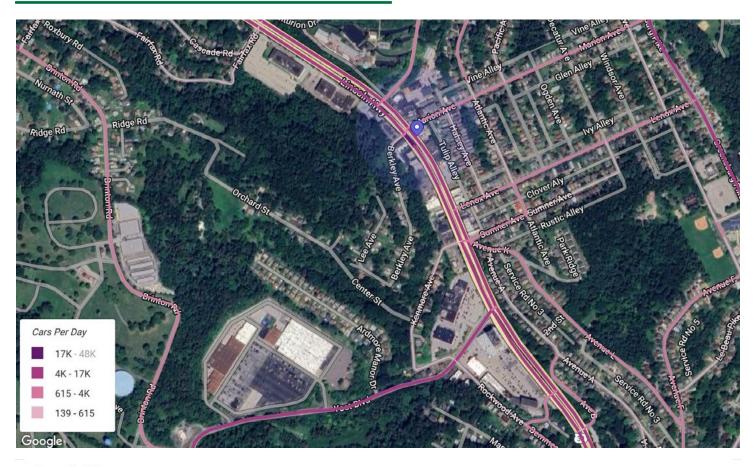

#### **PROPERTY HIGHLIGHTS**

- .54 acre corner lot available
- Industrial building with parking
- Busy Forest Hills location on Ardmore Blvd. (Route 30)
- Over 28,000 vehicles per day
- Two (2) curb cuts
- Zoned LNC Local Neighborhood Commercial
- Minutes to I-376 Parkway East & I-76 PA Turnpike