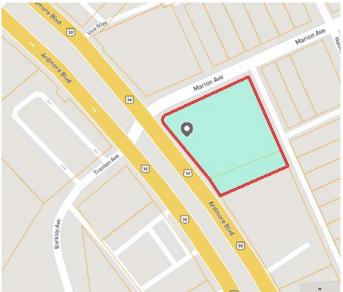

#### **PROPERTY HIGHLIGHTS**

- .54 acre corner lot available
- Industrial building with parking
- Busy Forest Hills location on Ardmore Blvd. (Route 30)
- Over 28,000 vehicles per day
- Two (2) curb cuts
- Zoned LNC Local Neighborhood Commercial
- Minutes to I-376 Parkway East & I-76 PA Turnpike