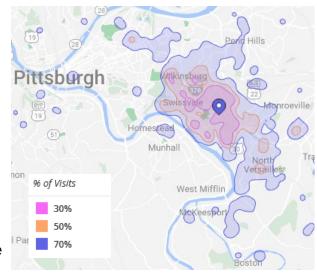

#### **Household Income**

40.41983, -79.84982 (Nearby A... 2110 Ardmore Blvd, Pittsburgh, PA 15221

\*Demographics are based on a True Trade Area capturing 70% of visits | Data source: Census 2022

Jun 1st, 2023 - May 31st, 2024 Data provided by Placer Labs Inc. (www.placer.ai) Placer.ai

55K

CONTACT: **ADAM JOYCE** ajoyce@hannacre.com 412-261-2200

**AJ PANTONI** ajpantoni@hannacre.com 412-261-2200

HANNA COMMERCIAL REAL ESTATE 11 STANWIX ST., SUITE 1024

Average Income

Median Income

PITTSBURGH, PA 15222 HANNACRE.COM