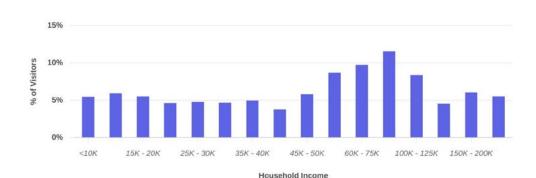

#### **Household Income**

40.41983, -79.84982 (Nearby A... 2110 Ardmore Blvd, Pittsburgh, PA 15221

\*Demographics are based on a True Trade Area capturing 70% of visits | Data source: Census 2022

Jun 1st, 2023 - May 31st, 2024 Data provided by Placer Labs Inc. (www.placer.ai) Placer.ai