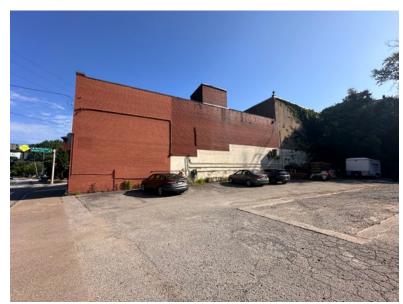

#### **PROPERTY HIGHLIGHTS**

- .54 acre corner lot available
- Industrial building with parking
- Busy Forest Hills location on Ardmore Blvd. (Route 30)
- Over 28,000 vehicles per day
- Two (2) curb cuts
- Zoned LNC Local Neighborhood Commercial
- Minutes to I-376 Parkway East & I-76 PA Turnpike