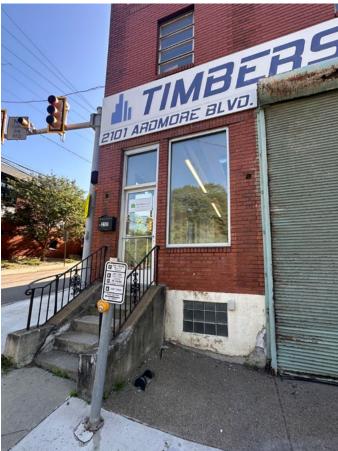

### CORNER LOT

### FOR GROUND LEASE OR SALE H

2101 ARDMORE BLVD. (ROUTE 30), PITTSBURGH, PA 15221

#### **PROPERTY HIGHLIGHTS**

- .54 acre corner lot available
- Industrial building with parking
- Busy Forest Hills location on Ardmore Blvd. (Route 30)
- Over 28,000 vehicles per day
- Two (2) curb cuts
- Zoned LNC Local Neighborhood Commercial
- Minutes to I-376 Parkway East & I-76 PA Turnpike