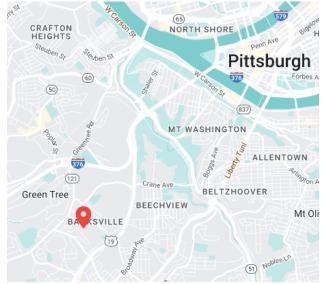

## **FOR SALE**

| <b>OFFER</b> | ING | DETAI | II S |
|--------------|-----|-------|------|
| OFFER        |     | DLIA  | LO   |

| Lot Size | 26.32 acres<br>click here for video tour |
|----------|------------------------------------------|
|          | Three buildings (148,635 GSF)            |

Buildings on a campus setting

click here for virtual tour

RM-M (Residential Multi unit, Zoned Moderate Density)

City of Pittsburgh (20th Ward)

\$4,300,000 **Asking Price** 