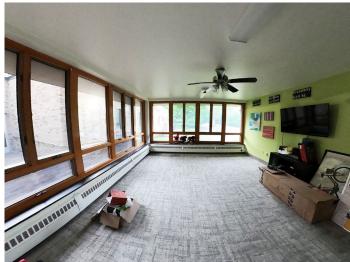

## **FOR SALE**

| <b>OFFER</b> | ING | DETAI | II S |
|--------------|-----|-------|------|
| OFFER        |     | DLIA  | LO   |

| Lot Size | 26.32 acres<br>click here for video tour |
|----------|------------------------------------------|
|          | Three buildings (148,635 GSF)            |

Buildings on a campus setting

click here for virtual tour

RM-M (Residential Multi unit, Zoned Moderate Density)

City of Pittsburgh (20th Ward)

\$4,300,000 **Asking Price** 