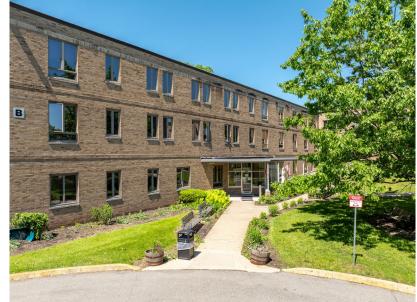

## **FOR SALE**

| <b>OFFER</b> | ING | DETAI | II S |
|--------------|-----|-------|------|
| OFFER        |     | DLIA  | LO   |

| Lot Size | 26.32 acres<br>click here for video tour |
|----------|------------------------------------------|
|          | Three buildings (148,635 GSF)            |

Buildings on a campus setting

click here for virtual tour

RM-M (Residential Multi unit, Zoned Moderate Density)

City of Pittsburgh (20th Ward)

\$4,300,000 **Asking Price** 