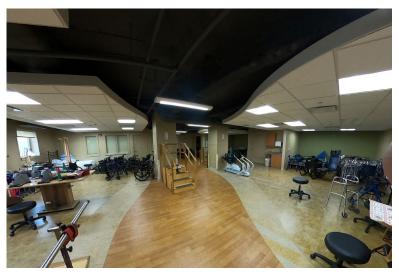

## **FOR SALE**

| <b>OFFER</b> | ING | DETAI | II S |
|--------------|-----|-------|------|
| OFFER        |     | DLIA  | LO   |

| Lot Size | 26.32 acres<br>click here for video tour |
|----------|------------------------------------------|
|          | Three buildings (148,635 GSF)            |

Buildings on a campus setting

click here for virtual tour

RM-M (Residential Multi unit, Zoned Moderate Density)

City of Pittsburgh (20th Ward)

\$4,300,000 **Asking Price** 