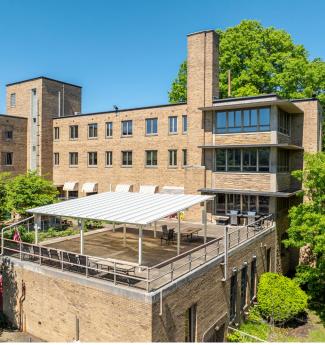

## **FOR SALE**

| <b>OFFER</b> | ING | DETAI | II S |
|--------------|-----|-------|------|
| OFFER        |     | DLIA  | LO   |

| Lot Size | 26.32 acres<br>click here for video tour |
|----------|------------------------------------------|
|          | Three buildings (148,635 GSF)            |

Buildings on a campus setting

click here for virtual tour

RM-M (Residential Multi unit, Zoned Moderate Density)

City of Pittsburgh (20th Ward)

\$4,300,000 **Asking Price** 