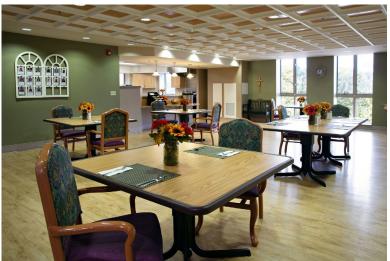

## **FOR SALE**

| <b>OFFER</b> | ING | DETAI | II S |
|--------------|-----|-------|------|
| OFFER        |     | DLIA  | LO   |

| Lot Size | 26.32 acres<br>click here for video tour |
|----------|------------------------------------------|
|          | Three buildings (148,635 GSF)            |

Buildings on a campus setting

click here for virtual tour

RM-M (Residential Multi unit, Zoned Moderate Density)

City of Pittsburgh (20th Ward)

\$4,300,000 **Asking Price** 