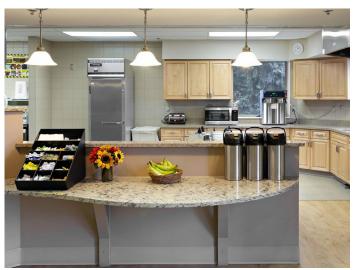

## **FOR SALE**

| <b>OFFER</b> | ING | DETAI | II S |
|--------------|-----|-------|------|
| OFFER        |     | DLIA  | LO   |

| Lot Size | 26.32 acres<br>click here for video tour |
|----------|------------------------------------------|
|          | Three buildings (148,635 GSF)            |

Buildings on a campus setting

click here for virtual tour

RM-M (Residential Multi unit, Zoned Moderate Density)

City of Pittsburgh (20th Ward)

\$4,300,000 **Asking Price** 