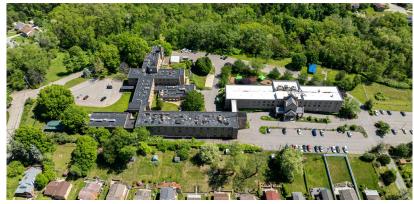

## **FOR SALE**

| <b>OFFER</b> | ING | DETAI | II S |
|--------------|-----|-------|------|
| OFFER        |     | DLIA  | LO   |

| Lot Size | 26.32 acres<br>click here for video tour |
|----------|------------------------------------------|
|          | Three buildings (148,635 GSF)            |

Buildings on a campus setting

click here for virtual tour

RM-M (Residential Multi unit, Zoned Moderate Density)

City of Pittsburgh (20th Ward)

\$4,300,000 **Asking Price** 