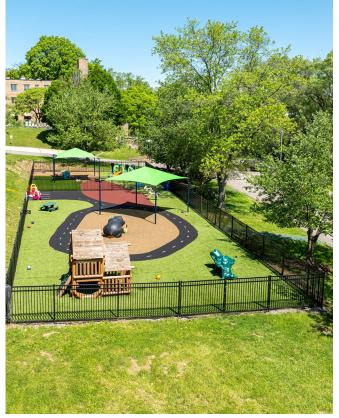

## **FOR SALE**

| <b>OFFER</b> | ING | DETAI | II S |
|--------------|-----|-------|------|
| OFFER        |     | DLIA  | LO   |

| Lot Size | 26.32 acres<br>click here for video tour |
|----------|------------------------------------------|
|          | Three buildings (148,635 GSF)            |

Buildings on a campus setting

click here for virtual tour

RM-M (Residential Multi unit, Zoned Moderate Density)

City of Pittsburgh (20th Ward)

\$4,300,000 **Asking Price** 