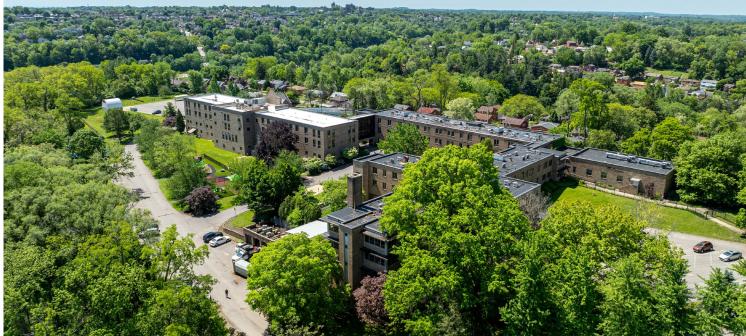

## **FOR SALE**

| <b>OFFER</b> | ING | DETAI | II S |
|--------------|-----|-------|------|
| OFFER        |     | DLIA  | LO   |

| Lot Size | 26.32 acres<br>click here for video tour |
|----------|------------------------------------------|
|          | Three buildings (148,635 GSF)            |

Buildings on a campus setting

click here for virtual tour

RM-M (Residential Multi unit, Zoned Moderate Density)

City of Pittsburgh (20th Ward)

\$4,300,000 **Asking Price** 