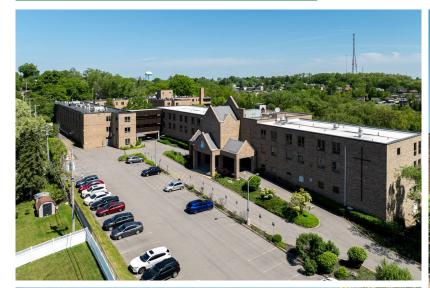

## **FOR SALE**

| <b>OFFER</b> | ING | DETAI | II S |
|--------------|-----|-------|------|
| OFFER        |     | DLIA  | LO   |

| Lot Size | 26.32 acres<br>click here for video tour |
|----------|------------------------------------------|
|          | Three buildings (148,635 GSF)            |

Buildings on a campus setting

click here for virtual tour

RM-M (Residential Multi unit, Zoned Moderate Density)

City of Pittsburgh (20th Ward)

\$4,300,000 **Asking Price** 