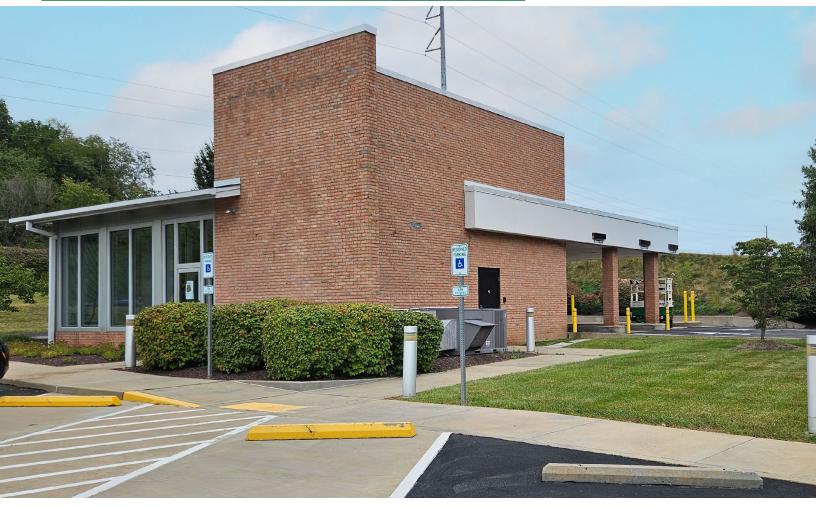

#### FREESTANDING BUILDING WITH DRIVE THRU

#### PROPERTY HIGHLIGHTS

- ± 1,400 SF building on 1.42 acres
- Full, directional access via signalized intersection of Rt. 19 (34,102 CPD) & N. Boundary Road
- Area businesses include Manheim Auto Auction, Howard Hanna, Tractor Supply, Sheetz, North Park Clubhouse, Ron Lewis Alfa Romeo and more
- Existing drive-thru opportunity
- Zoned Commercial with many permitted uses including: financial institutions, retail stores, coffee shops, medical offices and restaurants