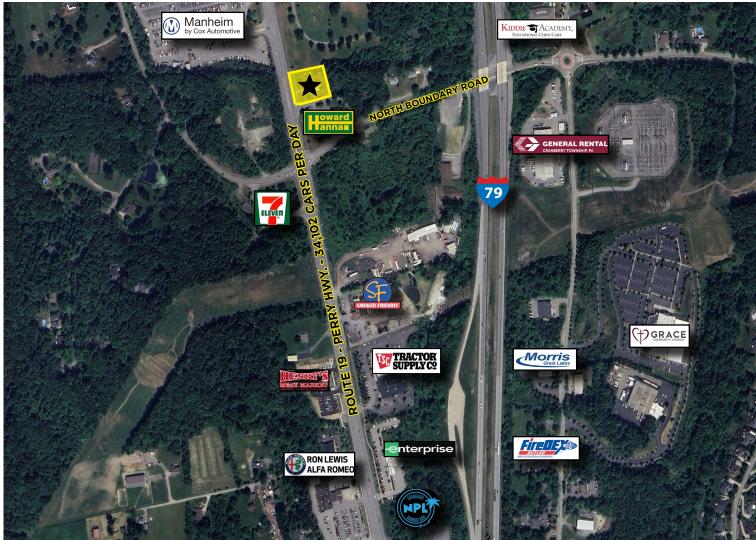

#### PROPERTY HIGHLIGHTS

- ± 1,400 SF building on 1.42 acres
- Full, directional access via signalized intersection of Rt. 19 (34,102 CPD) & N. Boundary Road
- Area businesses include Manheim Auto Auction, Howard Hanna, Tractor Supply, Sheetz, North Park Clubhouse, Ron Lewis Alfa Romeo and more
- Existing drive-thru opportunity
- Zoned Commercial with many permitted uses including: financial institutions, retail stores, coffee shops, medical offices and restaurants