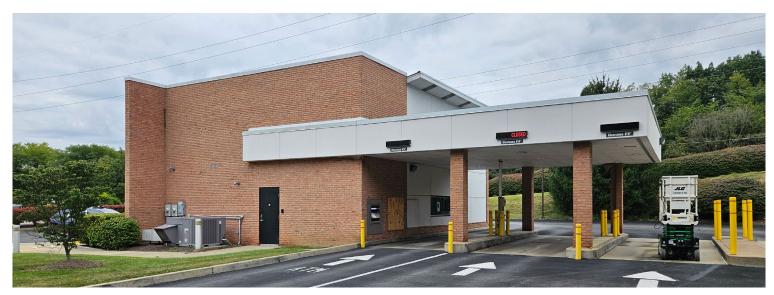

#### FREESTANDING BUILDING WITH DRIVE THRU

#### PROPERTY HIGHLIGHTS

- ± 1,400 SF building on 1.42 acres
- Full, directional access via signalized intersection of Rt. 19 (34,102 CPD) & N. Boundary Road
- Area businesses include Manheim Auto Auction, Howard Hanna, Tractor Supply, Sheetz, North Park Clubhouse, Ron Lewis Alfa Romeo and more
- Existing drive-thru opportunity
- Zoned Commercial with many permitted uses including: financial institutions, retail stores, coffee shops, medical offices and restaurants