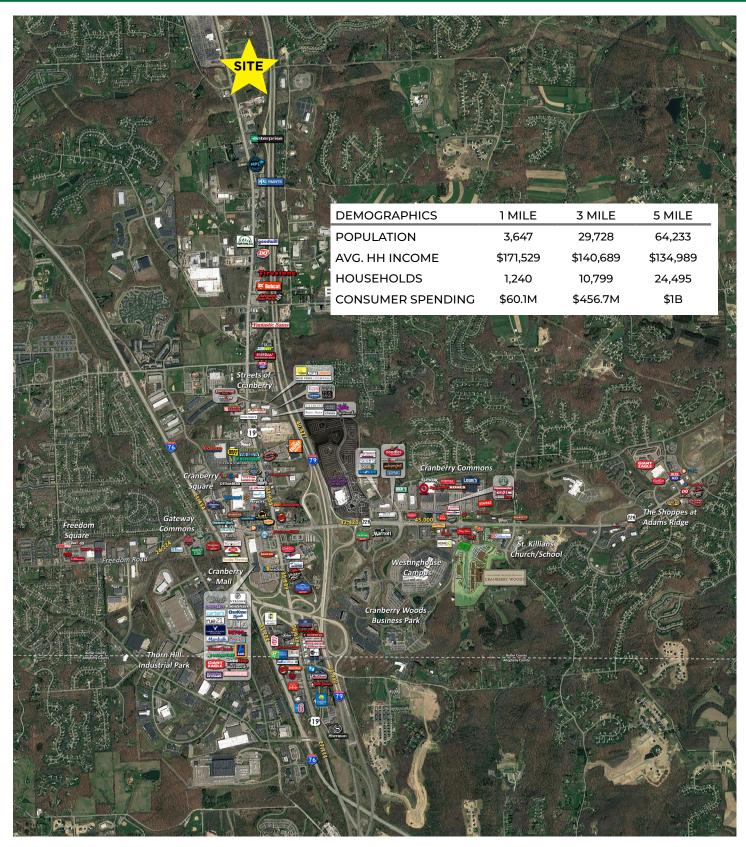

#### PROPERTY HIGHLIGHTS

- ± 1,400 SF building on 1.42 acres
- Full, directional access via signalized intersection of Rt. 19 (34,102 CPD) & N. Boundary Road
- Area businesses include Manheim Auto Auction, Howard Hanna, Tractor Supply, Sheetz, North Park Clubhouse, Ron Lewis Alfa Romeo and more
- Existing drive-thru opportunity
- Zoned Commercial with many permitted uses including: financial institutions, retail stores, coffee shops, medical offices and restaurants