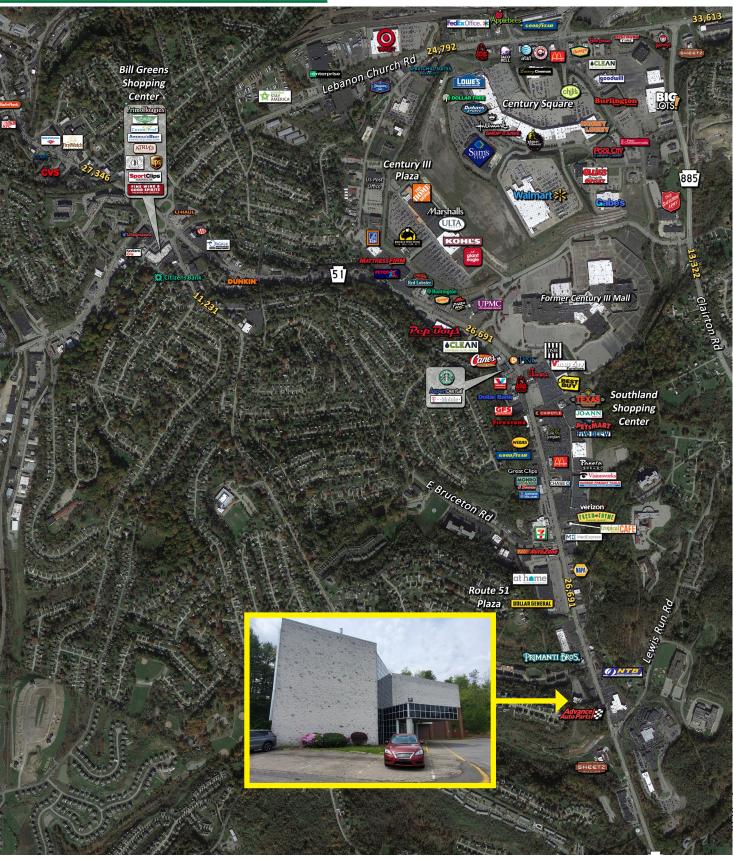

# **PROPERTY HIGHLIGHTS**

VIRTUAL TOUR

- Medical Office Condo For Sale
- Asking price: \$210,000
- 4,239 SF (subdividable)
- 6+ Exam rooms, waiting rooms, offices, reception desk, file rooms & private restrooms
- Close proximity to abundant medical users and retail amenities
- Located on Route 51 with 26,691 daily vehicles and