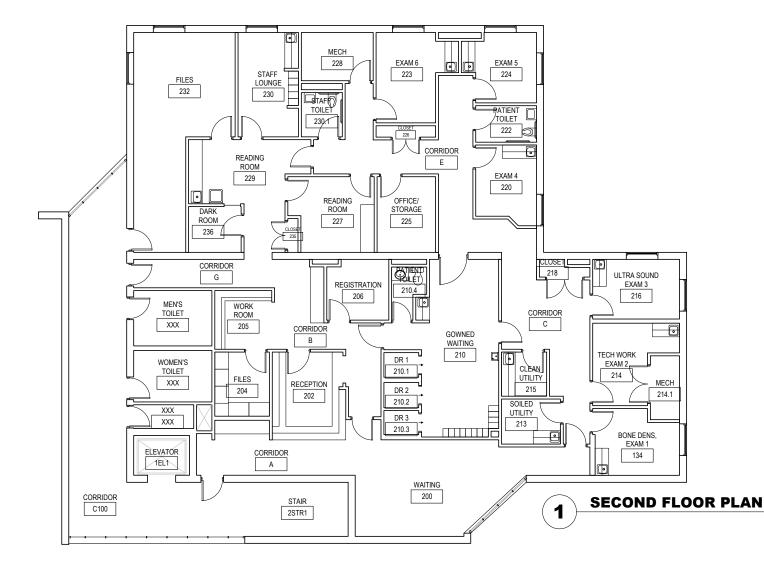

# **PROPERTY HIGHLIGHTS**

VIRTUAL TOUR

- Medical Office Condo For Sale
- Asking price: \$210,000
- 4,239 SF (subdividable)
- 6+ Exam rooms, waiting rooms, offices, reception desk, file rooms & private restrooms
- Close proximity to abundant medical users and retail amenities
- Located on Route 51 with 26,691 daily vehicles and