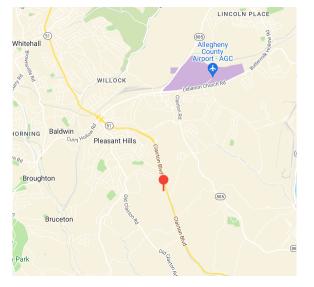

# **PROPERTY HIGHLIGHTS**

VIRTUAL TOUR

- Medical Office Condo For Sale
- Asking price: \$210,000
- 4,239 SF (subdividable)
- 6+ Exam rooms, waiting rooms, offices, reception desk, file rooms & private restrooms
- Close proximity to abundant medical users and retail amenities
- Located on Route 51 with 26,691 daily vehicles and