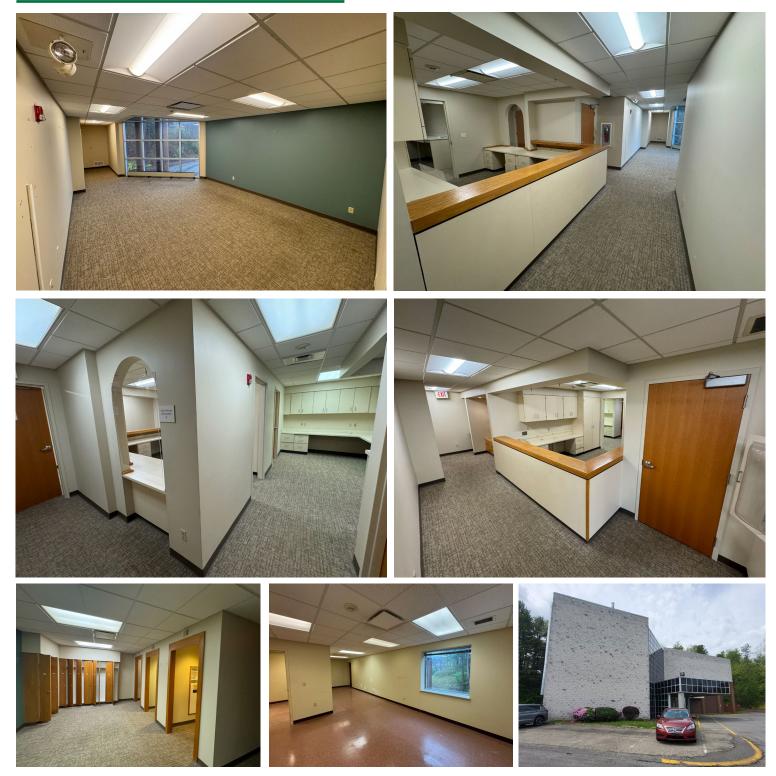

# **PROPERTY HIGHLIGHTS**

VIRTUAL TOUR

- Medical Office Condo For Sale
- Asking price: \$210,000
- 4,239 SF (subdividable)
- 6+ Exam rooms, waiting rooms, offices, reception desk, file rooms & private restrooms
- Close proximity to abundant medical users and retail amenities
- Located on Route 51 with 26,691 daily vehicles and

# MEDICAL OFFICE CONDO FOR SALE 850 CLAIRTON BLVD., PITTSBURGH PA 15236

2

All information furnished regarding property for sale, rental or financing is from sources deemed reliable. No representation is made as to the accuracy thereof, and it is submitted subject to errors, omissions, change of price, rental, or other conditions, prior sale lease, financing or withdrawal without notice. Hanna Commercial Real Estate will make no representation, and assume no obligation, regarding the presence or absence of toxic or hazardous waste or substances or other undesirable material on or about the property.