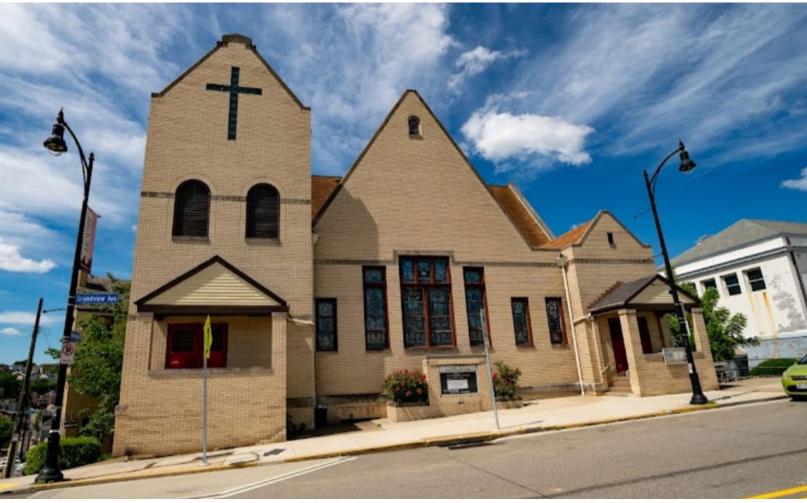

## FORMER PARISH / CORNER LOT SITE FOR SALE

301 GRANDVIEW AVENUE, PITTSBURGH, PA 15211

## **PROPERTY HIGHLIGHTS**

- .23 acre corner lot available
- A+ location on Grandview Avenue
- Walking distance to the main Mt. Washington Overlook
- Zoned: Grandview Public Realm District A "GPRD-A"
- Great access to Downtown Pittsburgh
- Adjacent to Carnegie Library of Mt. Washington