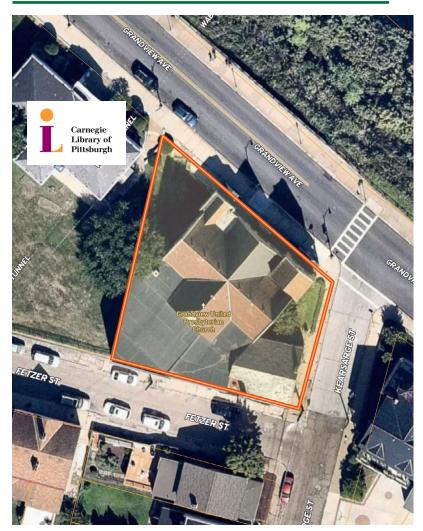

## **PROPERTY HIGHLIGHTS**

- .23 acre corner lot available
- A+ location on Grandview Avenue
- Walking distance to the main Mt. Washington Overlook
- Zoned: Grandview Public Realm District A "GPRD-A"
- Great access to Downtown Pittsburgh
- Adjacent to Carnegie Library of Mt. Washington