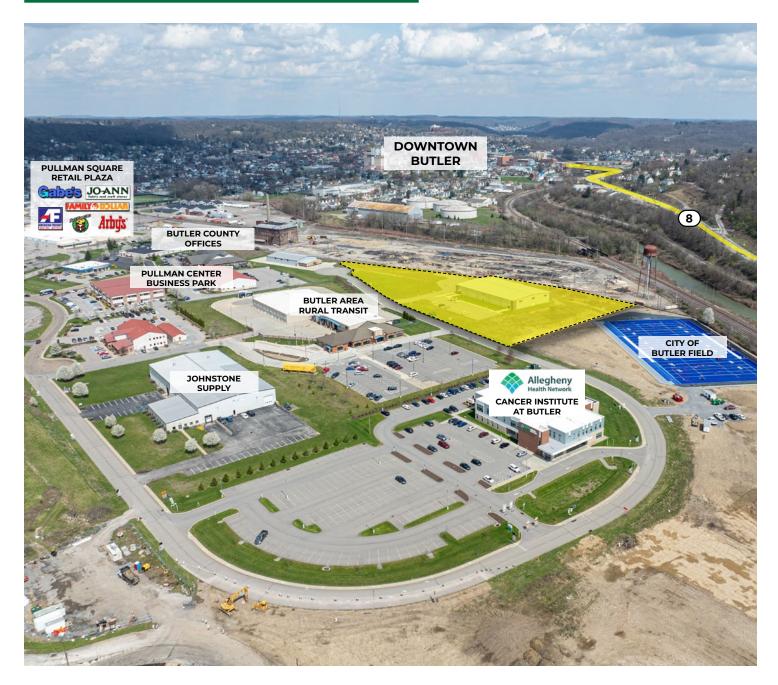

, PA 15222 HANNACRE.COM



#### SPACE OVERVIEW

| TOTAL SF FOR LEASE | 10,500 SF expandable<br>up to 23,000 SF |
|--------------------|-----------------------------------------|
| OFFICE AREA        | 1,500 SF                                |
| WAREHOUSE AREA     | 8,500 SF                                |
| PARKING            | 1.61/1,000 SF                           |
| DRIVE-IN DOOR      | Built-to-suit                           |
| DOCK DOOR          | Built-to-suit                           |
| ZONING             | M-2 Heavy Industrial                    |
| POWER              | 3 phase 480                             |











CONTACT: AJ PANTONI ajpantoni@hannacre.com 412 261 7134 HANNA COMMERCIAL REAL ESTATE 11 STANWIX ST., SUITE 1024 PITTSBURGH, PA 15222 <u>HANNACRE.COM</u>





CONTACT: AJ PANTONI ajpantoni@hannacre.com 412 261 7134

### HANNA COMMERCIAL REAL ESTATE

11 STANWIX ST., SUITE 1024 PITTSBURGH, PA 15222 <u>HANNACRE.COM</u>





CONTACT: AJ PANTONI aipantoni@hannac

### HANNA COMMERCIAL REAL ESTATE

11 STANWIX ST., SUITE 1024 PITTSBURGH, PA 15222 <u>HANNACRE.COM</u>

ajpantoni@hannacre.com 412 261 7134