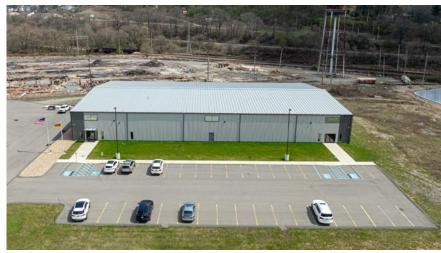

### **PROPERTY FEATURES:**

- 10,500 SF of warehouse space expandable to 23,000 SF & includes 1,500 SF built-to-suit office
- Potential for up to two (2) Acres of outdoor storage
- 24' clear height at peak, 22' clear height at eaves
- Docks or drive-ins can be built-to-suit

#### SPACE OVERVIEW

| TOTAL SF FOR LEASE | 10,500 SF expandable<br>up to 23,000 SF |
|--------------------|-----------------------------------------|
| OFFICE AREA        | 1,500 SF                                |
| WAREHOUSE AREA     | 8,500 SF                                |
| PARKING            | 1.61/1,000 SF                           |
| DRIVE-IN DOOR      | Built-to-suit                           |
| DOCK DOOR          | Built-to-suit                           |
| ZONING             | M-2 Heavy Industrial                    |
| POWER              | 3 phase 480                             |