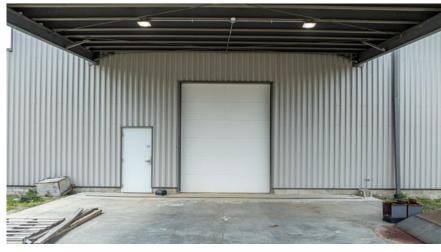

### **PROPERTY FEATURES:**

- 10,500 SF of warehouse space expandable to 23,000 SF & includes 1,500 SF built-to-suit office
- Potential for up to two (2) Acres of outdoor storage
- 24' clear height at peak, 22' clear height at eaves
- Docks or drive-ins can be built-to-suit

#### SPACE OVERVIEW

| TOTAL SF FOR LEASE | 10,500 SF expandable<br>up to 23,000 SF |
|--------------------|-----------------------------------------|
| OFFICE AREA        | 1,500 SF                                |
| WAREHOUSE AREA     | 8,500 SF                                |
| PARKING            | 1.61/1,000 SF                           |
| DRIVE-IN DOOR      | Built-to-suit                           |
| DOCK DOOR          | Built-to-suit                           |
| ZONING             | M-2 Heavy Industrial                    |
| POWER              | 3 phase 480                             |