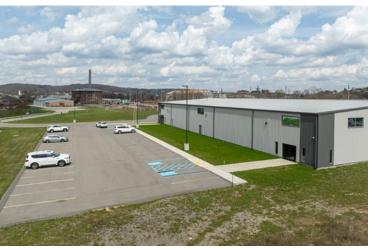

### **PROPERTY FEATURES:**

- 10,500 SF of warehouse space expandable to 23,000 SF & includes 1,500 SF built-to-suit office
- Potential for up to two (2) Acres of outdoor storage
- 24' clear height at peak, 22' clear height at eaves
- Docks or drive-ins can be built-to-suit

#### SPACE OVERVIEW

| TOTAL SF FOR LEASE | 10,500 SF expandable<br>up to 23,000 SF |
|--------------------|-----------------------------------------|
| OFFICE AREA        | 1,500 SF                                |
| WAREHOUSE AREA     | 8,500 SF                                |
| PARKING            | 1.61/1,000 SF                           |
| DRIVE-IN DOOR      | Built-to-suit                           |
| DOCK DOOR          | Built-to-suit                           |
| ZONING             | M-2 Heavy Industrial                    |
| POWER              | 3 phase 480                             |