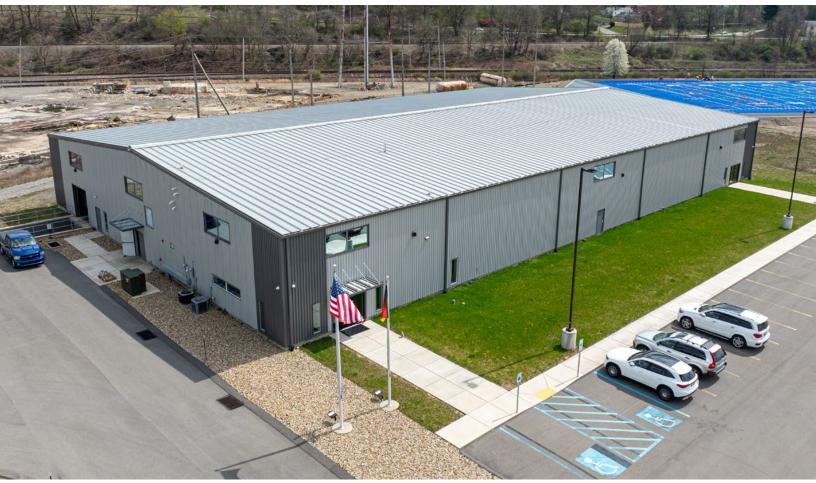

### **PROPERTY FEATURES:**

- 10,500 SF of warehouse space expandable to 23,000 SF & includes 1,500 SF built-to-suit office
- Potential for up to two (2) Acres of outdoor storage
- 24' clear height at peak, 22' clear height at eaves
- Docks or drive-ins can be built-to-suit

#### SPACE OVERVIEW

| TOTAL SF FOR LEASE | 10,500 SF expandable<br>up to 23,000 SF |
|--------------------|-----------------------------------------|
| OFFICE AREA        | 1,500 SF                                |
| WAREHOUSE AREA     | 8,500 SF                                |
| PARKING            | 1.61/1,000 SF                           |
| DRIVE-IN DOOR      | Built-to-suit                           |
| DOCK DOOR          | Built-to-suit                           |
| ZONING             | M-2 Heavy Industrial                    |
| POWER              | 3 phase 480                             |