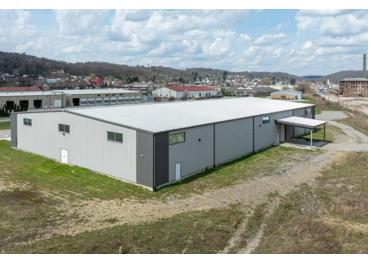

### **PROPERTY FEATURES:**

- 10,500 SF of warehouse space expandable to 23,000 SF & includes 1,500 SF built-to-suit office
- Potential for up to two (2) Acres of outdoor storage
- 24' clear height at peak, 22' clear height at eaves
- Docks or drive-ins can be built-to-suit

#### SPACE OVERVIEW

| TOTAL SF FOR LEASE | 10,500 SF expandable<br>up to 23,000 SF |
|--------------------|-----------------------------------------|
| OFFICE AREA        | 1,500 SF                                |
| WAREHOUSE AREA     | 8,500 SF                                |
| PARKING            | 1.61/1,000 SF                           |
| DRIVE-IN DOOR      | Built-to-suit                           |
| DOCK DOOR          | Built-to-suit                           |
| ZONING             | M-2 Heavy Industrial                    |
| POWER              | 3 phase 480                             |