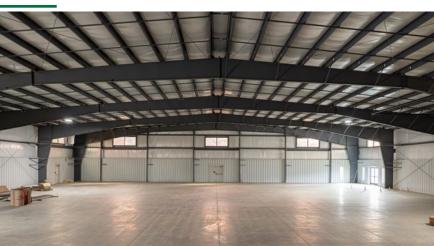

### **PROPERTY FEATURES:**

- 10,500 SF of warehouse space expandable to 23,000 SF & includes 1,500 SF built-to-suit office
- Potential for up to two (2) Acres of outdoor storage
- 24' clear height at peak, 22' clear height at eaves
- Docks or drive-ins can be built-to-suit

#### SPACE OVERVIEW

| TOTAL SF FOR LEASE | 10,500 SF expandable<br>up to 23,000 SF |
|--------------------|-----------------------------------------|
| OFFICE AREA        | 1,500 SF                                |
| WAREHOUSE AREA     | 8,500 SF                                |
| PARKING            | 1.61/1,000 SF                           |
| DRIVE-IN DOOR      | Built-to-suit                           |
| DOCK DOOR          | Built-to-suit                           |
| ZONING             | M-2 Heavy Industrial                    |
| POWER              | 3 phase 480                             |