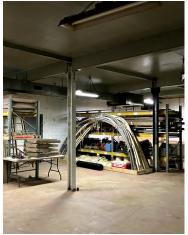

## PROPERTY FEATURES:

- 24,000 SF +/-
  - 8,000 SF Floorplates
- Well positioned for Vehicle/Automobile Storage (Former Buick Dealership)
- 3 Floors all with car access
  - Entry off of E 9th Avenue
  - Ramp via E 9th Ave to 2nd floor
  - Ground floor entry via Hazel Way
- 12' floor to beam ceilings
- · Located on quiet street in the heart of Homestead
  - Minutes from Homestead Grays Bridge
  - Easy Access to East End, Parkway East and Route 30
  - Directly Across the Street from Homestead Fire Depatment