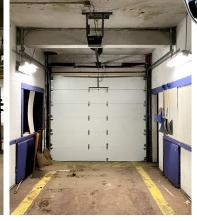

## PROPERTY FEATURES:

- 24,000 SF +/-
  - 8,000 SF Floorplates
- Well positioned for Vehicle/Automobile Storage (Former Buick Dealership)
- 3 Floors all with car access
  - Entry off of E 9th Avenue
  - Ramp via E 9th Ave to 2nd floor
  - Ground floor entry via Hazel Way
- 12' floor to beam ceilings
- · Located on quiet street in the heart of Homestead
  - Minutes from Homestead Grays Bridge
  - Easy Access to East End, Parkway East and Route 30
  - Directly Across the Street from Homestead Fire Depatment