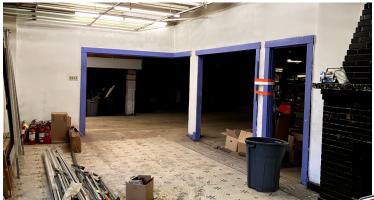

## PROPERTY FEATURES:

- 24,000 SF +/-
  - 8,000 SF Floorplates
- Well positioned for Vehicle/Automobile Storage (Former Buick Dealership)
- 3 Floors all with car access
  - Entry off of E 9th Avenue
  - Ramp via E 9th Ave to 2nd floor
  - Ground floor entry via Hazel Way
- 12' floor to beam ceilings
- · Located on quiet street in the heart of Homestead
  - Minutes from Homestead Grays Bridge
  - Easy Access to East End, Parkway East and Route 30
  - Directly Across the Street from Homestead Fire Depatment