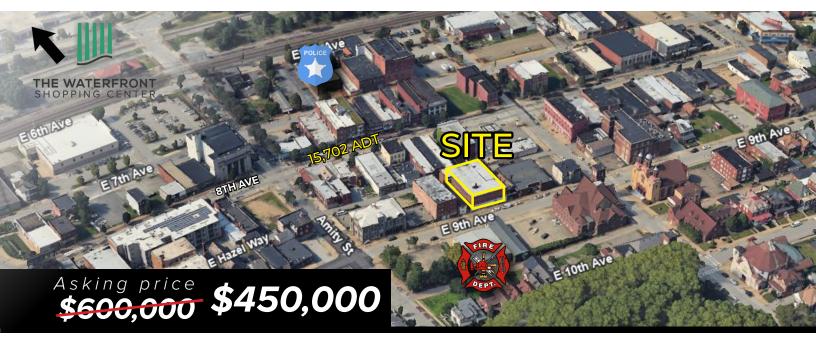

## 24,000 SF HOMESTEAD : HA **WAREHOUSE FOR SALE**

221 E. 9TH AVENUE, HOMESTEAD, PITTSBURGH, PA 15120

Join Neighbors

1 MILE

9.062

4,195

**DEMO SNAPSHOT** 

**EST POPULATION** 

## PROPERTY FEATURES:

- 24,000 SF +/-
  - 8,000 SF Floorplates
- Well positioned for Vehicle/Automobile Storage (Former Buick Dealership)
- 3 Floors all with car access
  - Entry off of E 9th Avenue
  - Ramp via E 9th Ave to 2nd floor
  - Ground floor entry via Hazel Way
- 12' floor to beam ceilings
- · Located on quiet street in the heart of Homestead
  - Minutes from Homestead Grays Bridge
  - Easy Access to East End, Parkway East and Route 30
  - Directly Across the Street from Homestead Fire Depatment

## 24,000 SF HOMESTEAD WAREHOUSE FOR SALE

221 E. 9TH AVENUE, HOMESTEAD, PITTSBURGH, PA 15120

|                   | Distance  | Travel Time |
|-------------------|-----------|-------------|
| Waterfront        | 0.5 Miles | 4 mins      |
| High Level Bridge | 0.8 Miles | 5 mins      |
| Route 30          | 2.7 Miles | 16 mins     |
| Schenley Park     | 2.9 Miles | 15 mins     |
| Squirrel Hill     | 3 Miles   | 10 mins     |
| Shadyside         | 4.6 Miles | 15 mins     |
| East End          | 6.7 Miles | 20 mins     |
| Parkway East      | 8 Miles   | 18 mins     |