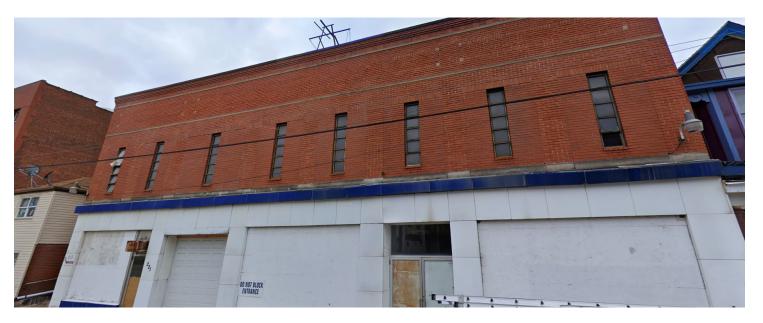

## PROPERTY FEATURES:

- 24,000 SF +/-
  - 8,000 SF Floorplates
- Well positioned for Vehicle/Automobile Storage (Former Buick Dealership)
- 3 Floors all with car access
  - Entry off of E 9th Avenue
  - Ramp via E 9th Ave to 2nd floor
  - Ground floor entry via Hazel Way
- 12' floor to beam ceilings
- · Located on quiet street in the heart of Homestead
  - Minutes from Homestead Grays Bridge
  - Easy Access to East End, Parkway East and Route 30
  - Directly Across the Street from Homestead Fire Depatment