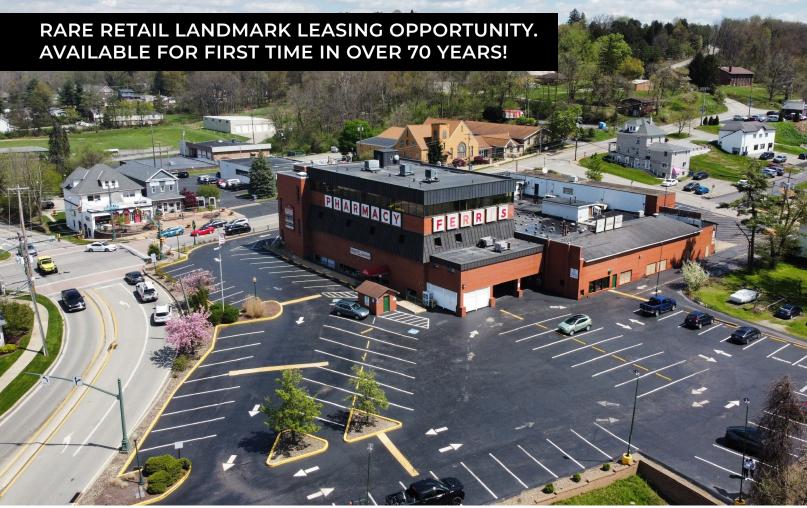

## RETAIL FOR LEASE

3913 OLD WILLIAM PENN HWY., MURRYSVILLE, PA 15668

A MEMBER OF CHAINLINKS RETAIL ADVISORS

## **PROPERTY HIGHLIGHTS**

- 25,050 SF retail space available at the busiest intersection in Murrysville
- Space has been used as a grocery store for the past 70+ years
- Located at signalized intersection of Rt. 22 & Sardis Road
- Excellent signage opportunities along busy stretch of Rt. 22 (39,026 CPD)
- Multiple access points from 4 different roads