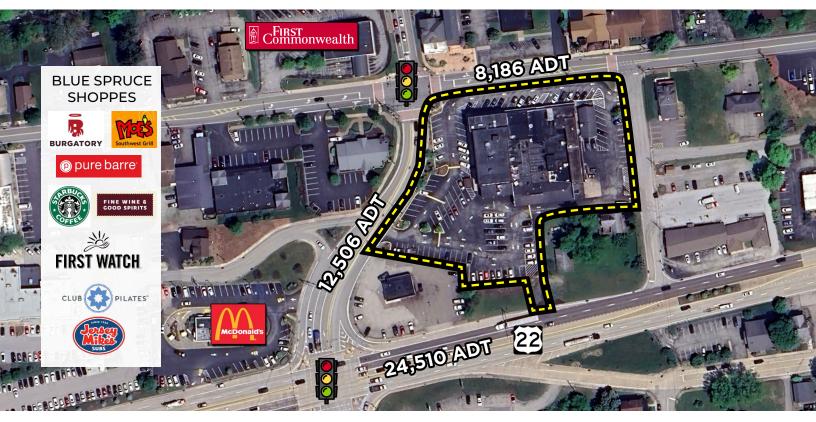

## **PROPERTY HIGHLIGHTS**

- 25,050 SF retail space available at the busiest intersection in Murrysville
- Space has been used as a grocery store for the past 70+ years
- Located at signalized intersection of Rt. 22 & Sardis Road
- Excellent signage opportunities along busy stretch of Rt. 22 (39,026 CPD)
- Multiple access points from 4 different roads