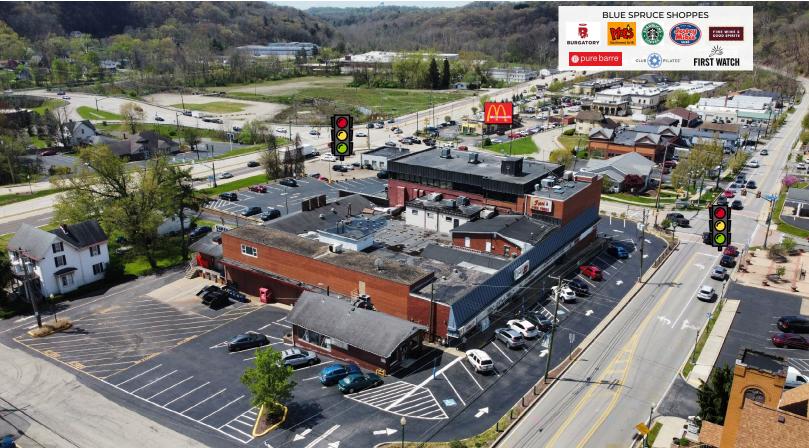

## **PROPERTY HIGHLIGHTS**

- 25,050 SF retail space available at the busiest intersection in Murrysville
- Space has been used as a grocery store for the past 70+ years
- Located at signalized intersection of Rt. 22 & Sardis Road
- Excellent signage opportunities along busy stretch of Rt. 22 (39,026 CPD)
- Multiple access points from 4 different roads