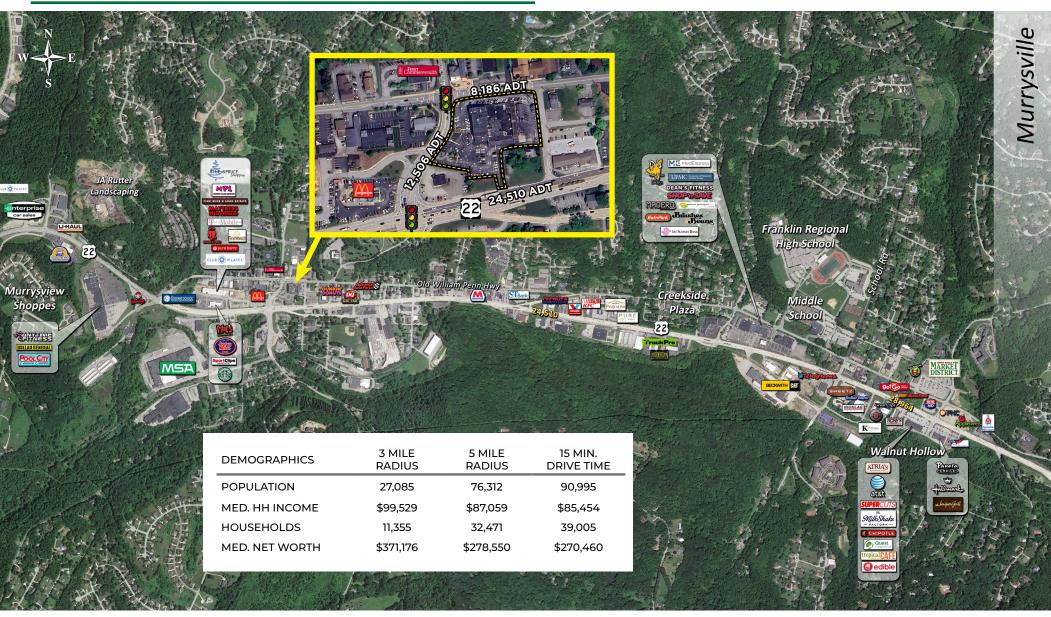

## **PROPERTY HIGHLIGHTS**

- 25,050 SF retail space available at the busiest intersection in Murrysville
- Space has been used as a grocery store for the past 70+ years
- Located at signalized intersection of Rt. 22 & Sardis Road
- Excellent signage opportunities along busy stretch of Rt. 22 (39,026 CPD)
- Multiple access points from 4 different roads