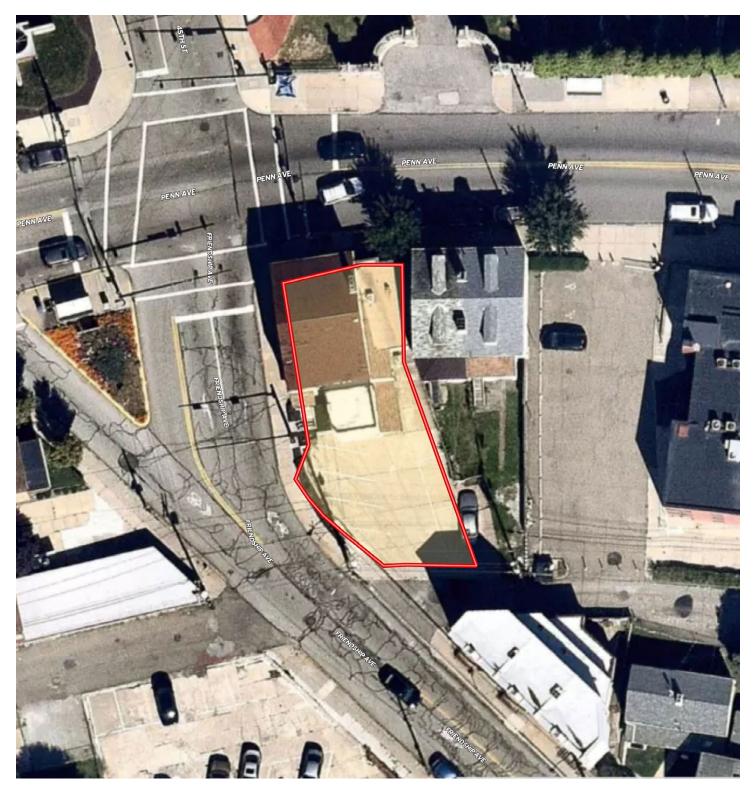

## **PROPERTY FEATURES:**

- 6,000 ± SF Building For Sale
- Currently Configured as Medical Offices
- Located at signalized intersection across the street from Children's Hospital
- 4 exam rooms, receptionist, waiting room & private offices
- On-site parking for 8 vehicles
- Located in the Heart of Lawrenceville
- Subject property was originally a 3 unit apartment building (2nd & 3rd floor units still in place.)
- Many options/possibilities for this site
- Property Zoned LNC, 9th Ward City of PGH