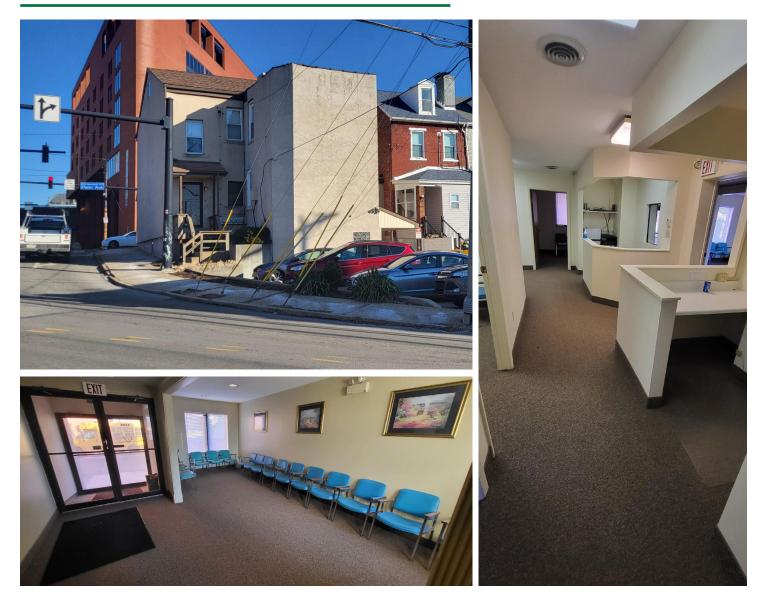

## **PROPERTY FEATURES:**

- 6,000 ± SF Building For Sale
- Currently Configured as Medical Offices
- Located at signalized intersection across the street from Children's Hospital
- 4 exam rooms, receptionist, waiting room & private offices
- On-site parking for 8 vehicles
- Located in the Heart of Lawrenceville
- Subject property was originally a 3 unit apartment building (2nd & 3rd floor units still in place.)
- Many options/possibilities for this site
- Property Zoned LNC, 9th Ward City of PGH