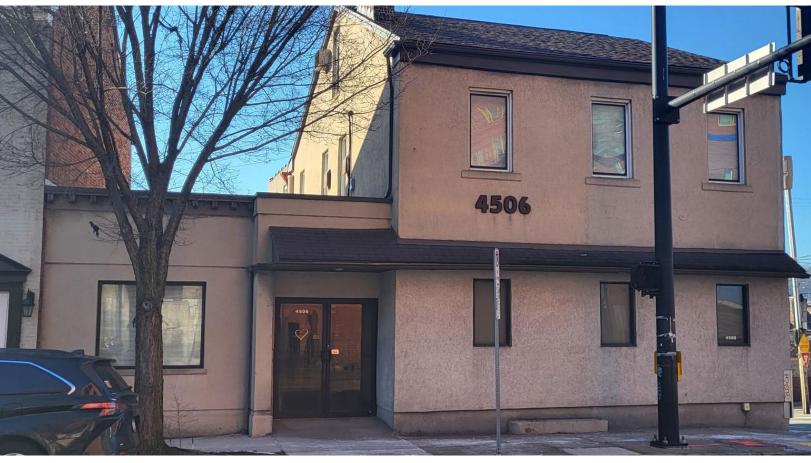

## FOR SALE EAST END OFFERING 4506 PENN AVENUE, PITTSBURGH, PA 15224

## **PROPERTY FEATURES:**

- 6,000 ± SF Building For Sale
- Currently Configured as Medical Offices
- Located at signalized intersection across the street from Children's Hospital
- 4 exam rooms, receptionist, waiting room & private offices
- On-site parking for 8 vehicles
- Located in the Heart of Lawrenceville
- Subject property was originally a 3 unit apartment building (2nd & 3rd floor units still in place.)
- Many options/possibilities for this site
- Property Zoned LNC, 9th Ward City of PGH