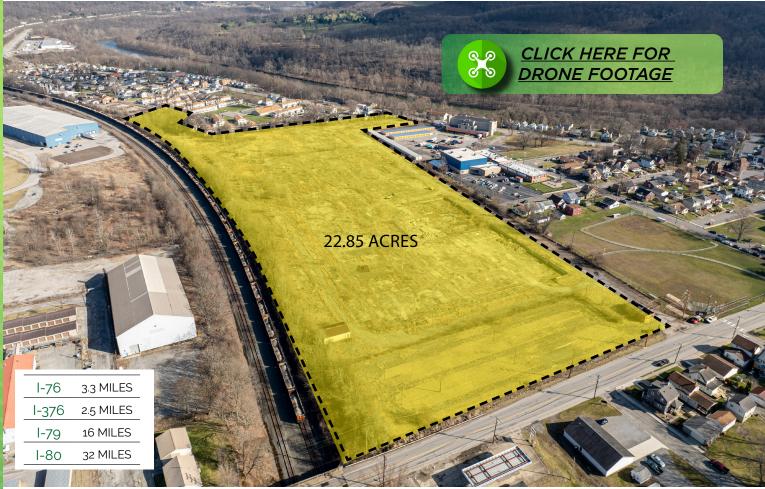

#### **INDUSTRIAL**

## REDEVELOPMENT OPPORTUNITY

4023 4TH AVE., BEAVER FALLS, PA

#### **OFFERING:**

- 22.85 ACRES AVAII ARI F
- ALL UTILITIES TO SITE
- SUBSTANTIAL AMOUNT OF PROPERTY PAVED TABLE TOP FLAT
- ENTIRE SITE SECURED BY FENCING
- TWO ENTRANCES OFF OF 18TH & 37TH ST.

\$2,500,000