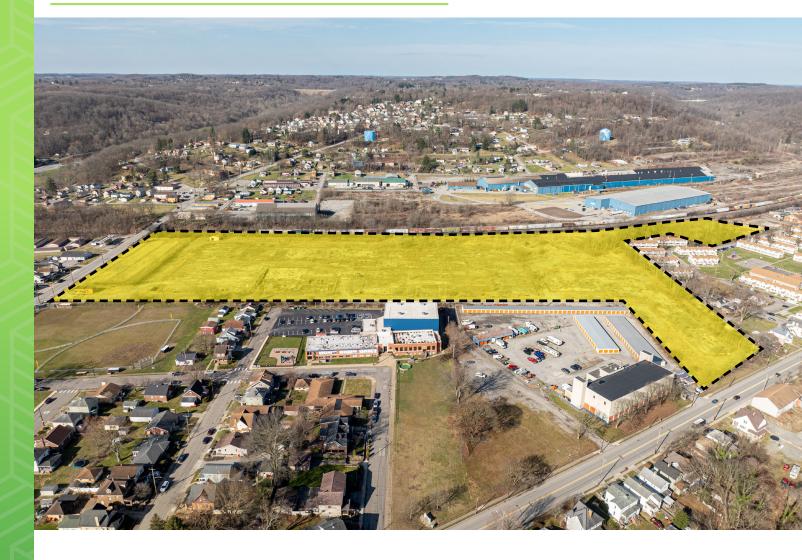

#### **INDUSTRIAL**

## REDEVELOPMENT OPPORTUNITY

4023 4TH AVE., BEAVER FALLS, PA

#### **OFFERING:**

- 22.85 ACRES AVAII ARI F
- ALL UTILITIES TO SITE
- SUBSTANTIAL AMOUNT OF PROPERTY PAVED TABLE TOP FLAT
- ENTIRE SITE SECURED BY FENCING
- TWO ENTRANCES OFF OF 18TH & 37TH ST.

\$2,500,000