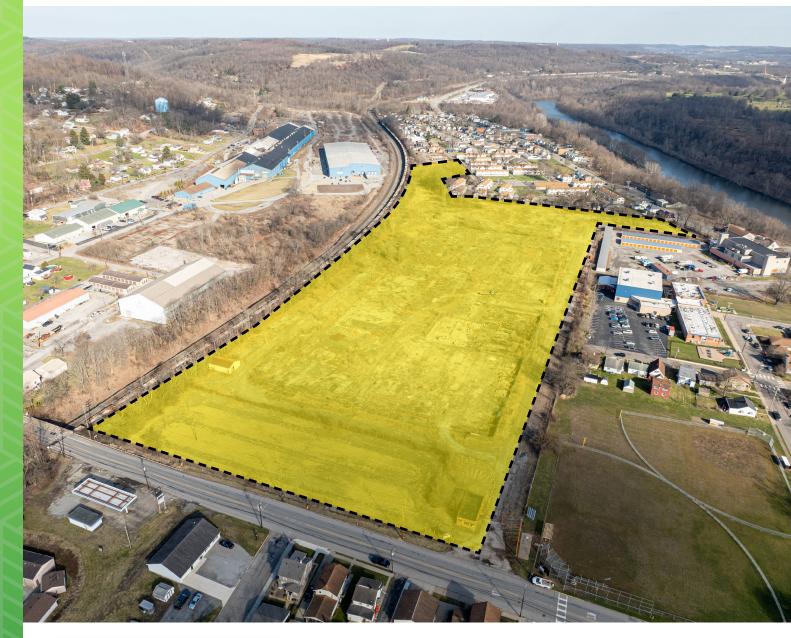

#### **INDUSTRIAL**

## REDEVELOPMENT OPPORTUNITY

4023 4TH AVE., BEAVER FALLS, PA

#### **OFFERING:**

- 22.85 ACRES AVAII ARI F
- ALL UTILITIES TO SITE
- SUBSTANTIAL AMOUNT OF PROPERTY PAVED TABLE TOP FLAT
- ENTIRE SITE SECURED BY FENCING
- TWO ENTRANCES OFF OF 18TH & 37TH ST.

\$2,500,000