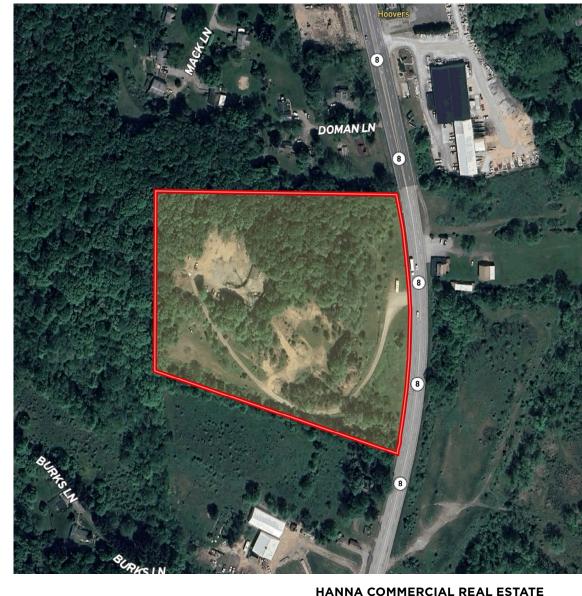

## 11.1 ACRES FOR SALE - ROUTE 8

HANNA COMMERCIAL REAL ESTATE

6227-6229 WILLIAM FLYNN HWY./ROUTE 8, VALENCIA, PA 16059

| ACRES                | 11.1 acres of land with 875 ft. of frontage                                               |           |           |           |
|----------------------|-------------------------------------------------------------------------------------------|-----------|-----------|-----------|
| ZONING               | CC - Community Commercial (most commercial uses permitted)                                |           |           |           |
| PARCELS              | 2382-J-00389, 2382-J-00381 & 2382-J-389-T1                                                |           |           |           |
| LOCATION             | 2.2 Miles to Route 228<br>4 Miles to PA Turnpike / Butler Valley<br>4 Miles to Gibsonia   |           |           |           |
| NOTES                | Income producing Cell Tower Lease valued at \$400,000 Existing 700 SF Industrial Building |           |           |           |
| PRICE                | \$1,100,000                                                                               |           |           |           |
|                      |                                                                                           |           |           |           |
| DEMO SNAPSHOT        |                                                                                           | 3 MILE    | 5 MILE    | 10 MILE   |
| POPULATION           |                                                                                           | 14,316    | 42,780    | 198,552   |
| HOUSEHOLDS           |                                                                                           | 5.794     | 16,464    | 77,981    |
| AVG HH INCOME        |                                                                                           | \$136,369 | \$142,741 | \$136,560 |
| CONSUMER<br>SPENDING |                                                                                           | \$223.9M  | \$670.1M  | \$3.1B    |