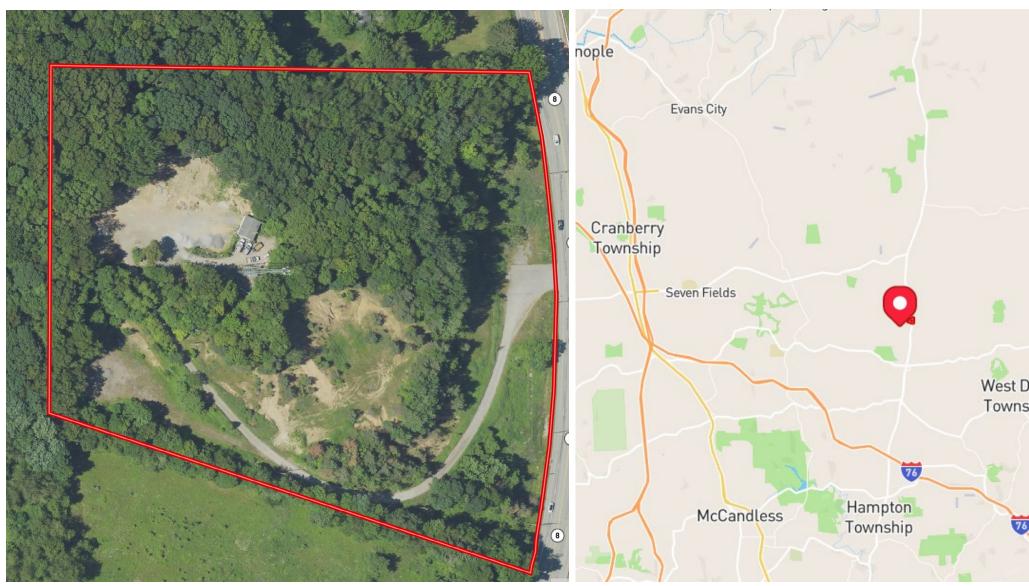

## 11.1 ACRES FOR SALE - ROUTE 8

HANNA COMMERCIAL REAL ESTATE

6227-6229 WILLIAM FLYNN HWY./ROUTE 8, VALENCIA, PA 16059

| ACRES                | 11.1 acres of land with 875 ft. of frontage                                               |           |           |           |
|----------------------|-------------------------------------------------------------------------------------------|-----------|-----------|-----------|
| ZONING               | CC - Community Commercial (most commercial uses permitted)                                |           |           |           |
| PARCELS              | 2382-J-00389, 2382-J-00381 & 2382-J-389-T1                                                |           |           |           |
| LOCATION             | 2.2 Miles to Route 228<br>4 Miles to PA Turnpike / Butler Valley<br>4 Miles to Gibsonia   |           |           |           |
| NOTES                | Income producing Cell Tower Lease valued at \$400,000 Existing 700 SF Industrial Building |           |           |           |
| PRICE                | \$1,100,000                                                                               |           |           |           |
|                      |                                                                                           |           |           |           |
| DEMO SNAPSHOT        |                                                                                           | 3 MILE    | 5 MILE    | 10 MILE   |
| POPULATION           |                                                                                           | 14,316    | 42,780    | 198,552   |
| HOUSEHOLDS           |                                                                                           | 5.794     | 16,464    | 77,981    |
| AVG HH INCOME        |                                                                                           | \$136,369 | \$142,741 | \$136,560 |
| CONSUMER<br>SPENDING |                                                                                           | \$223.9M  | \$670.1M  | \$3.1B    |