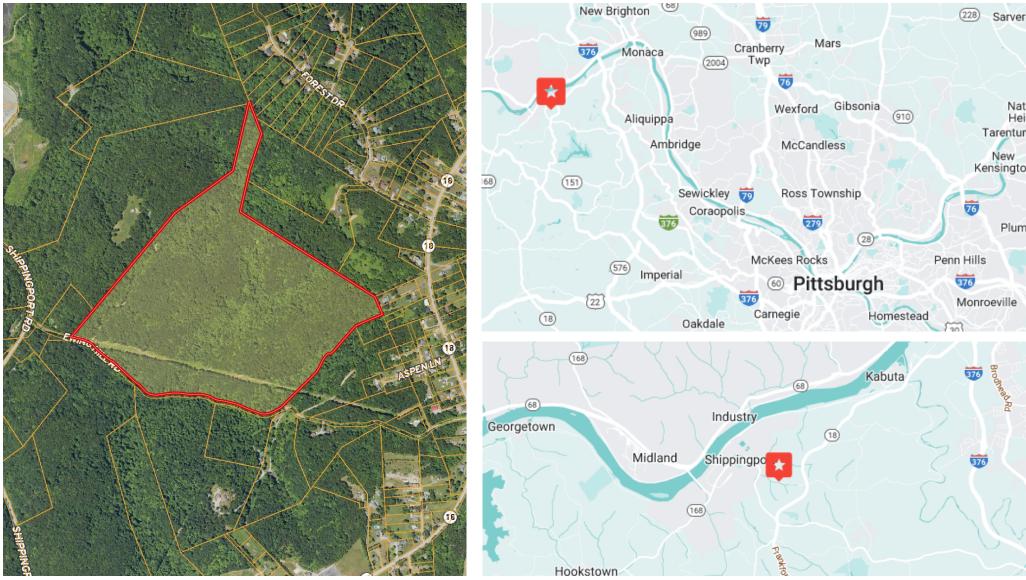

## **108 ACRES FOR SALE**

o EWING HILL ROAD, SHIPPINGPORT, PA 15077

| ACRES           | 108 +/-<br>Private Hunting / Recreational Land                                                                              |
|-----------------|-----------------------------------------------------------------------------------------------------------------------------|
| ZONING          | A-2                                                                                                                         |
| PARCELS         | 75-182-0110                                                                                                                 |
| LOCATION        | 5.8 Miles to Shell Cracker Facility<br>6 Miles to I-376<br>16.8 Miles to Pittsburgh International Airport                   |
| USES<br>INCLUDE | Single-family detached dwellings<br>Specialized animal raising<br>Recreation - private and commercial/indoor<br>and outdoor |
| PRICE           | <del>\$648,000</del> \$595,000                                                                                              |