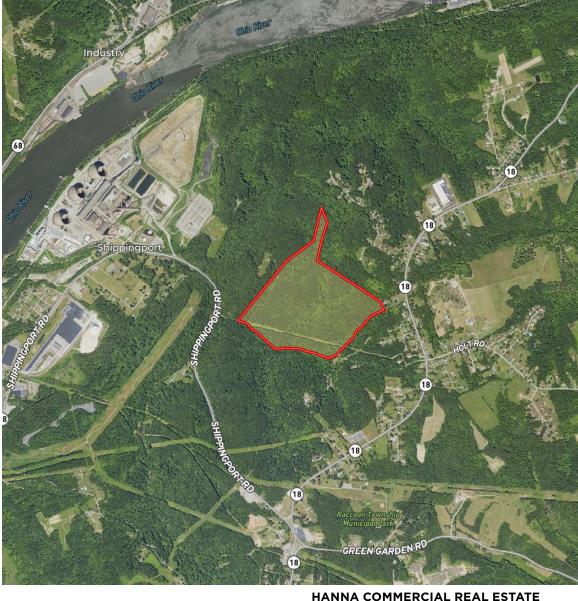

## **108 ACRES FOR SALE**

o EWING HILL ROAD, SHIPPINGPORT, PA 15077

| ACRES           | 108 +/-<br>Private Hunting / Recreational Land                                                                              |
|-----------------|-----------------------------------------------------------------------------------------------------------------------------|
| ZONING          | A-2                                                                                                                         |
| PARCELS         | 75-182-0110                                                                                                                 |
| LOCATION        | 5.8 Miles to Shell Cracker Facility<br>6 Miles to I-376<br>16.8 Miles to Pittsburgh International Airport                   |
| USES<br>INCLUDE | Single-family detached dwellings<br>Specialized animal raising<br>Recreation - private and commercial/indoor<br>and outdoor |
| PRICE           | <del>\$648,000</del> \$595,000                                                                                              |