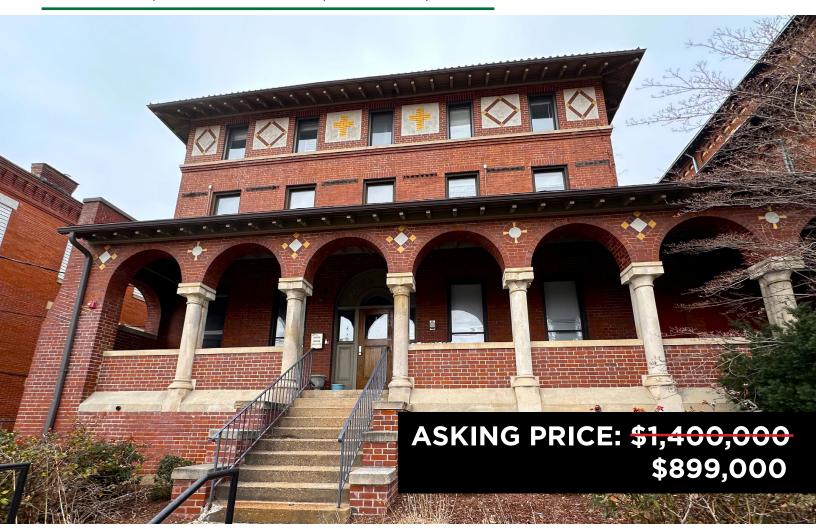

### MULTIFAMILY INVESTMENT OPPORTUNITY

# **FOR SALE**

BYHAM HOUSE, 3501 LIBERTY AVENUE, PITTSBURGH, PA 15201

| BUILDING DETAILS |                                       |
|------------------|---------------------------------------|
| Lot Size         | .17 acres                             |
| Building Size    | 8,000 ± GSF                           |
| Virtual Tour     | <u>Click here</u>                     |
| Floors           | 3 with a full basement                |
| Open space       | Private courtyard in rear of building |
| Zoned            | UI-Urban Industrial                   |