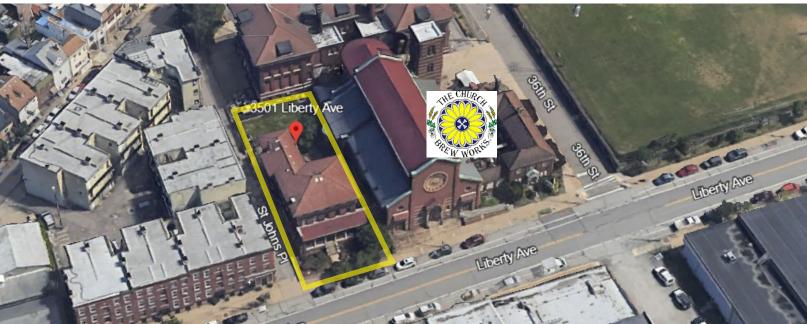

# **FOR SALE**

BYHAM HOUSE, 3501 LIBERTY AVENUE, PITTSBURGH, PA 15201

| BUILDING DETAILS |                                       |
|------------------|---------------------------------------|
| Lot Size         | .17 acres                             |
| Building Size    | 8,000 ± GSF                           |
| Virtual Tour     | <u>Click here</u>                     |
| Floors           | 3 with a full basement                |
| Open space       | Private courtyard in rear of building |
| Zoned            | UI-Urban Industrial                   |

# **FOR SALE**

BYHAM HOUSE, 3501 LIBERTY AVENUE, PITTSBURGH, PA 15201

FOR A FULL OFFERING MEMORANDUM, CONTACT:

**JAY PHOEBE** 

jphoebe@hannacre.com 412 261 2200 HANNA COMMERCIAL REAL ESTATE

11 STANWIX ST., SUITE 1024 PITTSBURGH, PA 15222 HANNACRE.COM