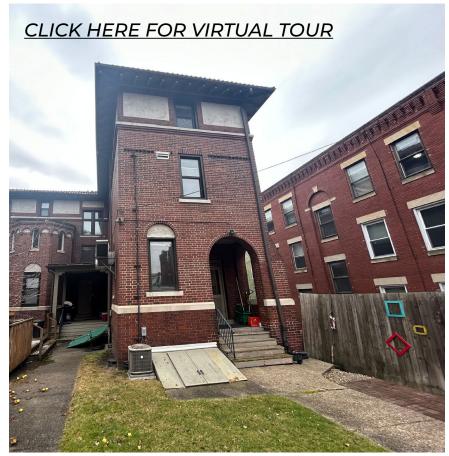

# **FOR SALE**

BYHAM HOUSE, 3501 LIBERTY AVENUE, PITTSBURGH, PA 15201

| BUILDING DETAILS |                                       |
|------------------|---------------------------------------|
| Lot Size         | .17 acres                             |
| Building Size    | 8,000 ± GSF                           |
| Virtual Tour     | <u>Click here</u>                     |
| Floors           | 3 with a full basement                |
| Open space       | Private courtyard in rear of building |
| Zoned            | UI-Urban Industrial                   |