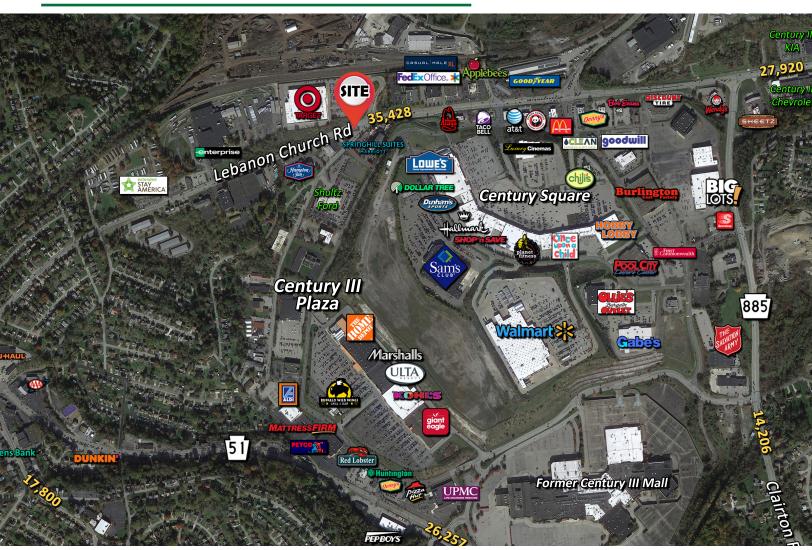

## **PROPERTY FEATURES:**

- 2,400 SF Service Garage on .42 acres
- Traffic counts of over 34,428 along Lebanon Church Road
- Signalized corner location opposite Target
- Pylon signage
- Access via Lebanon Church Road and Regis Avenue
- Great site for an existing business or a redevelopment opportunity