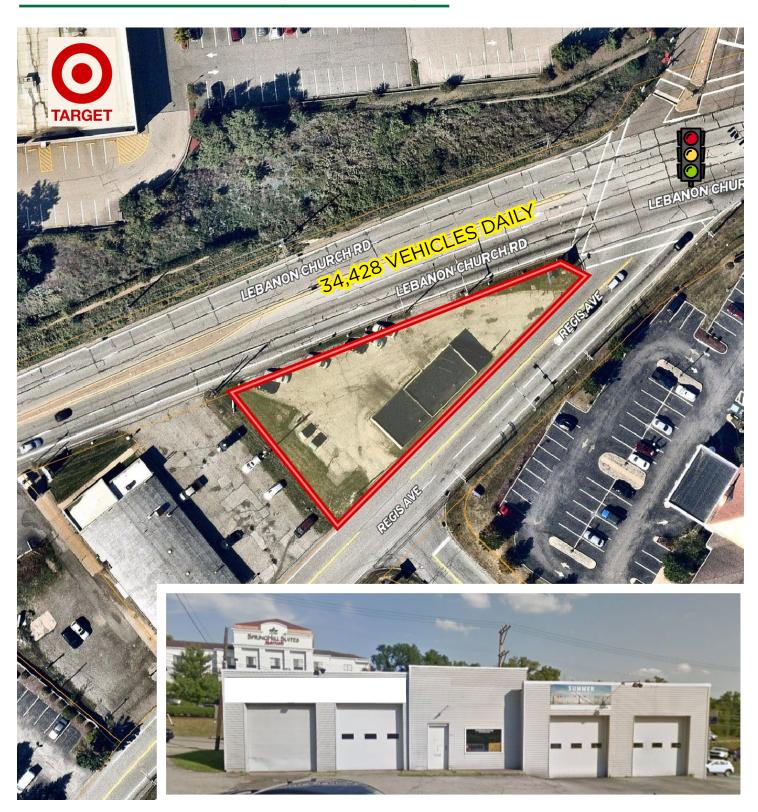

## **PROPERTY FEATURES:**

- 2,400 SF Service Garage on .42 acres
- Traffic counts of over 34,428 along Lebanon Church Road
- Signalized corner location opposite Target
- Pylon signage
- Access via Lebanon Church Road and Regis Avenue
- Great site for an existing business or a redevelopment opportunity