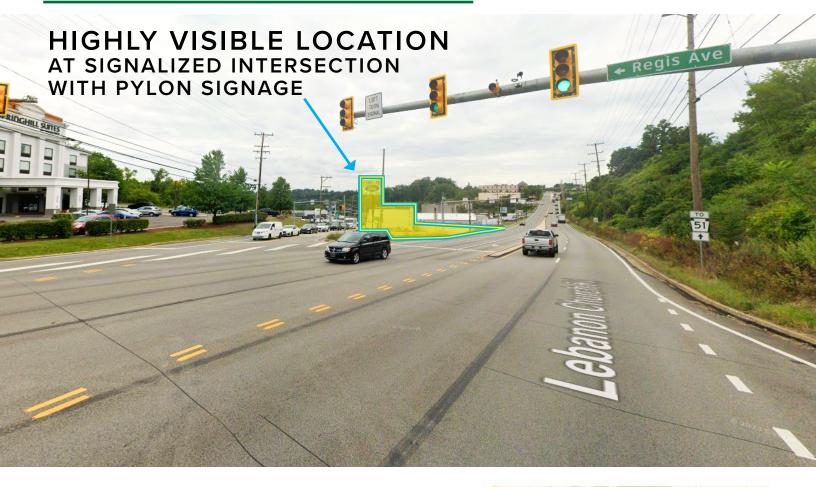

## **PROPERTY FEATURES:**

- 2,400 SF Service Garage on .42 acres
- Traffic counts of over 34,428 along Lebanon Church Road
- Signalized corner location opposite Target
- Pylon signage
- Access via Lebanon Church Road and Regis Avenue
- Great site for an existing business or a redevelopment opportunity