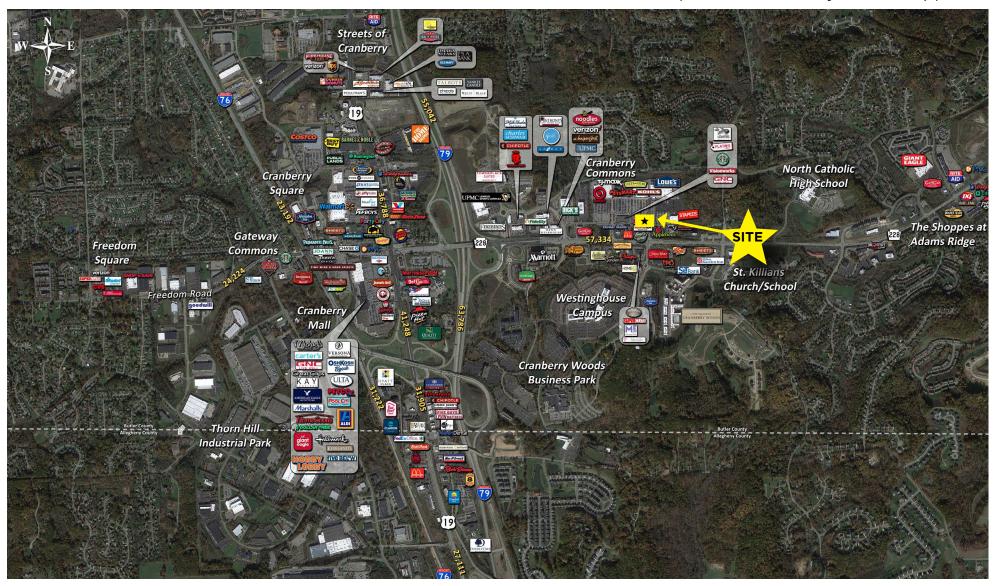

- Pad site available for ground lease (approx. location shown above)
- · Located in Cranberry Commons
- Co-Tenants include Target, Lowe's, Petsmart, Staples & Dicks
- Other retailers in the sub-market include Walmart, Home Depot, Giant Eagle, Aldi. Costco and hundreds more