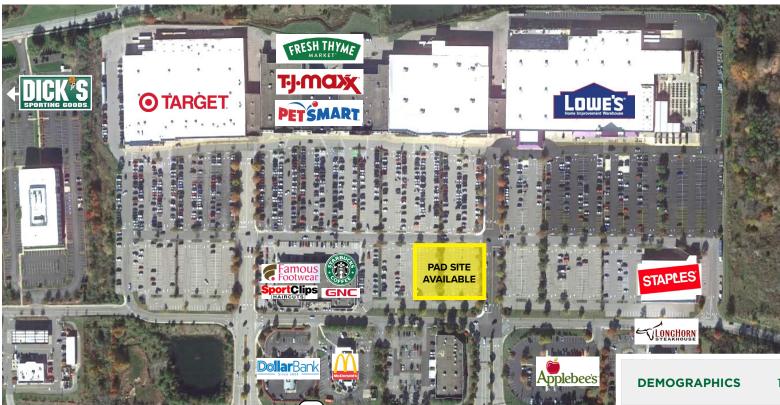

## **KOHL'S PAD SITE - GROUND LEASE ONLY**

1717 MARS ROAD / ROUTE 228, CRANBERRY TOWNSHIP, PA 16066 (#422 Cranberry Township)

**AREA ANCHORS:** 

| DEMOGRAPHICS         | 1 MILE    | 3 MILES   | 5 MILES   |
|----------------------|-----------|-----------|-----------|
| POPULATION           | 5,198     | 38,009    | 79,260    |
| AVG. HH INCOME       | \$140,114 | \$152,014 | \$150,353 |
| HOUSEHOLDS           | 1,841     | 14,222    | 29,265    |
| CONSUMER<br>SPENDING | \$79.5M   | \$618.1M  | \$1.3B    |

- Pad site available for ground lease (approx. location shown above)
- · Located in Cranberry Commons
- Co-Tenants include Target, Lowe's, Petsmart, Staples & Dicks
- Other retailers in the sub-market include Walmart, Home Depot, Giant Eagle, Aldi. Costco and hundreds more