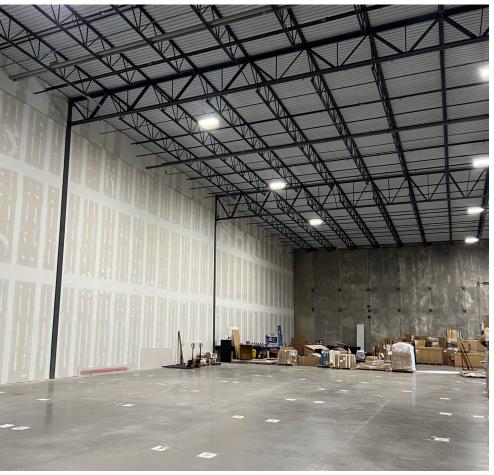

### **PROPERTY FEATURES:**

- 32,086 SF of warehouse space for sublease includes 1,500 SF of office
- Now Available: \$11/SF
- Dock doors: five (5) with levelers
- 20 parking spaces
- Sublease through January 31, 2028
- 32' ceiling height
- Sprinklered (Wet System)
- Power- 3 Phase 480/277 400 Amps
- Easy highway access: .5 miles from I-79 6 Miles from Cranberry Township & 33 Miles to I-80 Interchange