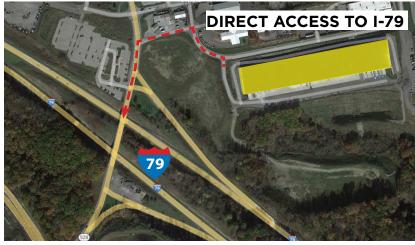

### **PROPERTY FEATURES:**

- 32,086 SF of warehouse space for sublease includes 1,500 SF of office
- Now Available: \$11/SF
- Dock doors: five (5) with levelers
- 20 parking spaces
- Sublease through January 31, 2028
- 32' ceiling height
- Sprinklered (Wet System)
- Power- 3 Phase 480/277 400 Amps
- Easy highway access: .5 miles from I-79 6 Miles from Cranberry Township & 33 Miles to I-80 Interchange