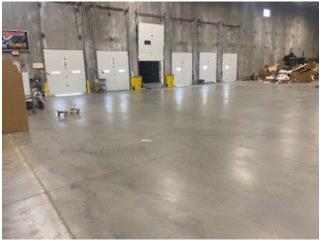

### **PROPERTY FEATURES:**

- 32,086 SF of warehouse space for sublease includes 1,500 SF of office
- Now Available: \$11/SF
- Dock doors: five (5) with levelers
- 20 parking spaces
- Sublease through January 31, 2028
- 32' ceiling height
- Sprinklered (Wet System)
- Power- 3 Phase 480/277 400 Amps
- Easy highway access: .5 miles from I-79 6 Miles from Cranberry Township & 33 Miles to I-80 Interchange