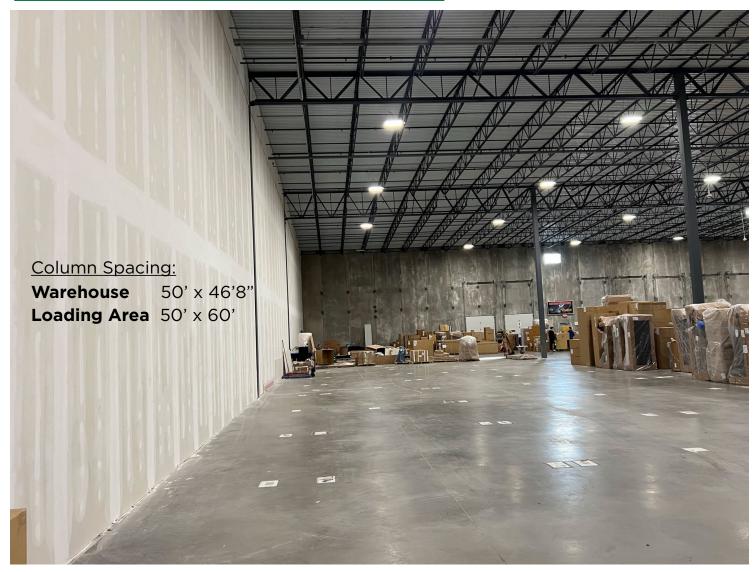

### **PROPERTY FEATURES:**

- 32,086 SF of warehouse space for sublease includes 1,500 SF of office
- Now Available: \$11/SF
- Dock doors: five (5) with levelers
- 20 parking spaces
- Sublease through January 31, 2028
- 32' ceiling height
- Sprinklered (Wet System)
- Power- 3 Phase 480/277 400 Amps
- Easy highway access: .5 miles from I-79 6 Miles from Cranberry Township & 33 Miles to I-80 Interchange