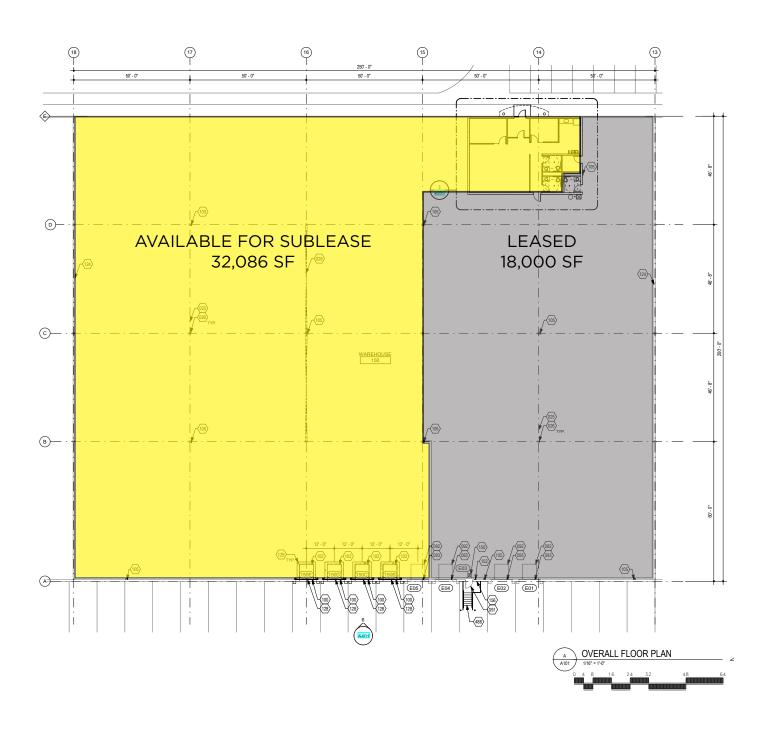

### **PROPERTY FEATURES:**

- 32,086 SF of warehouse space for sublease includes 1,500 SF of office
- Now Available: \$11/SF
- Dock doors: five (5) with levelers
- 20 parking spaces
- Sublease through January 31, 2028
- 32' ceiling height
- Sprinklered (Wet System)
- Power- 3 Phase 480/277 400 Amps
- Easy highway access: .5 miles from I-79 6 Miles from Cranberry Township & 33 Miles to I-80 Interchange