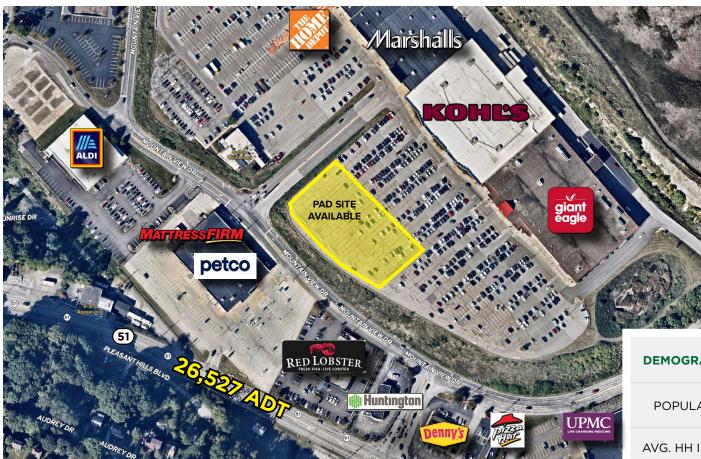

## **KOHL'S PAD SITE - GROUND LEASE ONLY**

9911 MOUNTAIN VIEW DRIVE, PITTSBURGH, PA 15122 (#292 WEST MIFFLIN - CENTURY III)

**AREA ANCHORS:** 

| DEMOGRAPHICS         | 1 MILE   | 3 MILES  | 5 MILES  |
|----------------------|----------|----------|----------|
| POPULATION           | 7,118    | 58,611   | 178,726  |
| AVG. HH INCOME       | \$91,642 | \$89,754 | \$83,713 |
| HOUSEHOLDS           | 3,147    | 25,463   | 77,788   |
| CONSUMER<br>SPENDING | \$100.3M | \$793.6M | \$2.3B   |

- Pad site available for ground lease (approx. location shown above)
- Located in Century III Plaza
- Co-Tenants include Giant Eagle, Ulta, Marshall's Home Depot & Buffalo Wild Wings
- · Other retailers in the sub-market include Target, Sam's Club, Walmart, & Aldi