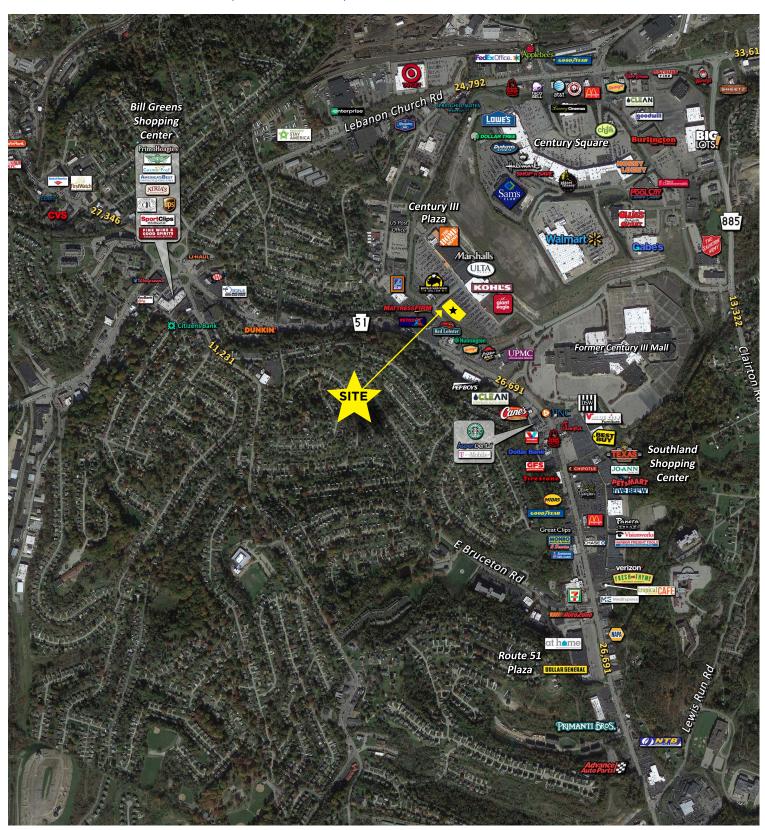

- Pad site available for ground lease (approx. location shown above)
- Located in Century III Plaza
- Co-Tenants include Giant Eagle, Ulta, Marshall's Home Depot & Buffalo Wild Wings
- · Other retailers in the sub-market include Target, Sam's Club, Walmart, & Aldi

## **KOHL'S ANCHORED PAD SITE**

9911 MOUNTAIN VIEW DRIVE, PITTSBURGH, PA 15122

FOR MORE INFORMATION, CONTACT EXCLUSIVE AGENTS:
BRIAN KERR bkerr@hannalwe.com • 412-261-7126
ADAM JOYCE ajoyce@hannalwe.com • 412-515-2444
KATIE COSTANZO kcostanzo@hannalwe.com • 412-261-7133