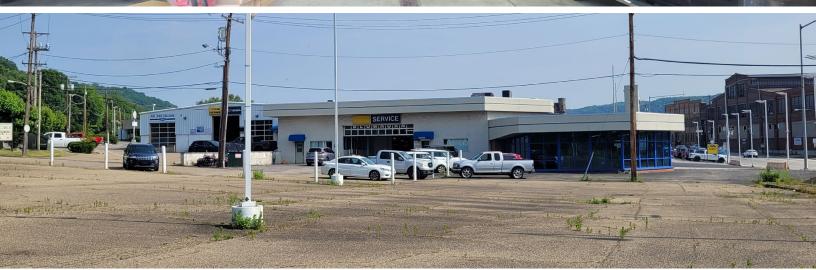

## AUTO DEALERSHIP AVAILABLE **BEHAN**

EE HANNA

201 7TH AVENUE, BEAVER FALLS, PA 15010

## **PROPERTY FEATURES:**

- 3.52 acres of land for sale or lease
- 33,000 SF car dealership building with showroom, offices, parts, service and collision center
- Drive-in Doors:
  Three (3): 10' x 12' , Two (2): 12' x 14', One (1): 24' x 12'
- Fully paved lot
- CLI, Commercial/Light Industrial & Gateway zoning districts permit a wide variety of uses
- All public utilities available
- 11,369 ADT on 7th Avenue
- Convenient access to I-76 (PA Turnpike), I-376 (Beaver Valley Expressway) and PA Routes 18 and 51