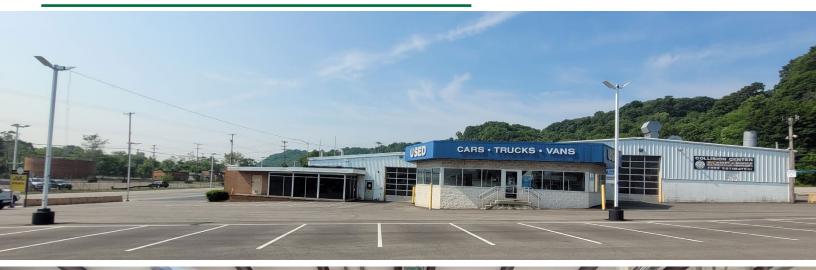

## **PROPERTY FEATURES:**

- 3.52 acres of land for sale or lease
- 33,000 SF car dealership building with showroom, offices, parts, service and collision center
- Drive-in Doors:
  Three (3): 10' x 12' , Two (2): 12' x 14', One (1): 24' x 12'
- Fully paved lot
- CLI, Commercial/Light Industrial & Gateway zoning districts permit a wide variety of uses
- All public utilities available
- 11,369 ADT on 7th Avenue
- Convenient access to I-76 (PA Turnpike), I-376 (Beaver Valley Expressway) and PA Routes 18 and 51