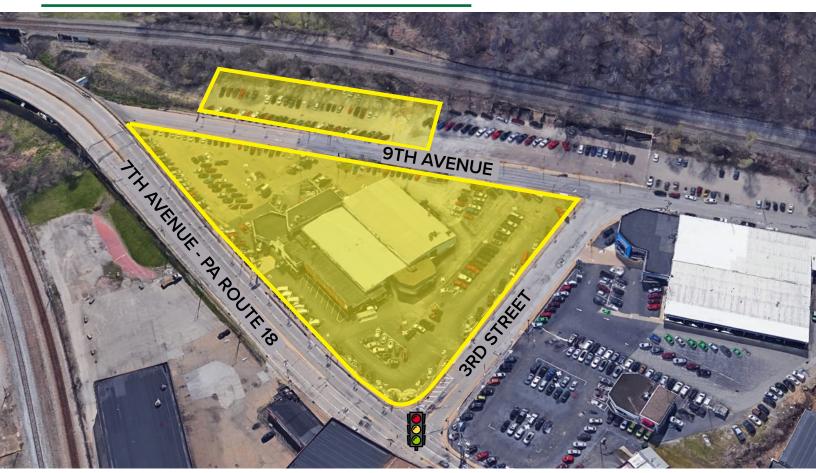

## **PROPERTY FEATURES:**

- 3.52 acres of land for sale or lease
- 33,000 SF car dealership building with showroom, offices, parts, service and collision center
- Drive-in Doors:
  Three (3): 10' x 12' , Two (2): 12' x 14', One (1): 24' x 12'
- Fully paved lot
- CLI, Commercial/Light Industrial & Gateway zoning districts permit a wide variety of uses
- All public utilities available
- 11,369 ADT on 7th Avenue
- Convenient access to I-76 (PA Turnpike), I-376 (Beaver Valley Expressway) and PA Routes 18 and 51