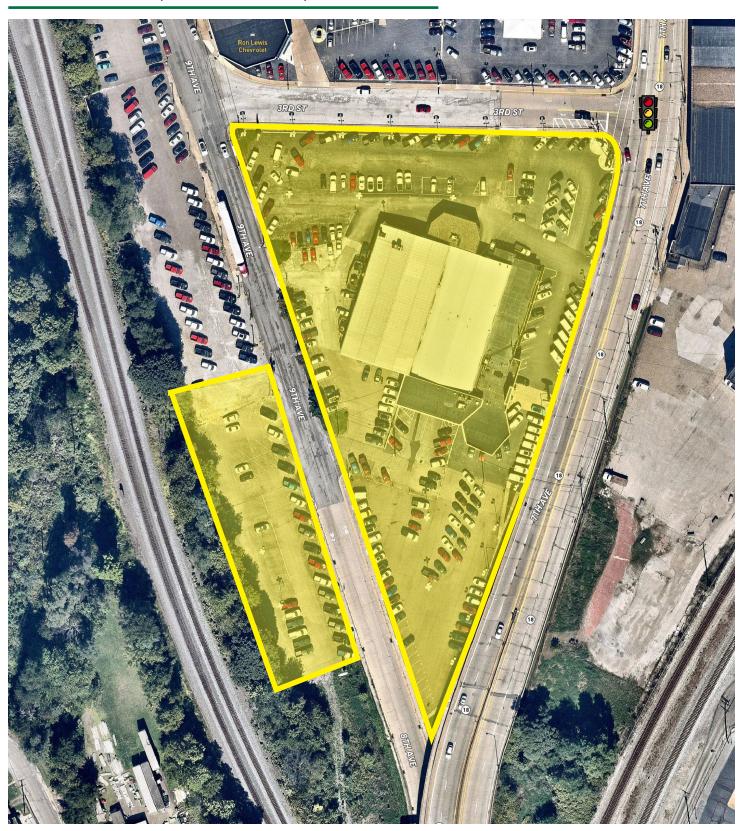

## **PROPERTY FEATURES:**

- 3.52 acres of land for sale or lease
- 33,000 SF car dealership building with showroom, offices, parts, service and collision center
- Drive-in Doors:
  Three (3): 10' x 12' , Two (2): 12' x 14', One (1): 24' x 12'
- Fully paved lot
- CLI, Commercial/Light Industrial & Gateway zoning districts permit a wide variety of uses
- All public utilities available
- 11,369 ADT on 7th Avenue
- Convenient access to I-76 (PA Turnpike), I-376 (Beaver Valley Expressway) and PA Routes 18 and 51