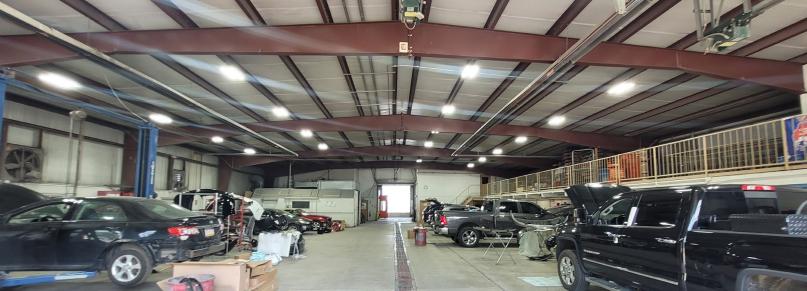

## **PROPERTY FEATURES:**

- 3.52 acres of land for sale or lease
- 33,000 SF car dealership building with showroom, offices, parts, service and collision center
- Drive-in Doors:
  Three (3): 10' x 12' , Two (2): 12' x 14', One (1): 24' x 12'
- Fully paved lot
- CLI, Commercial/Light Industrial & Gateway zoning districts permit a wide variety of uses
- All public utilities available
- 11,369 ADT on 7th Avenue
- Convenient access to I-76 (PA Turnpike), I-376 (Beaver Valley Expressway) and PA Routes 18 and 51