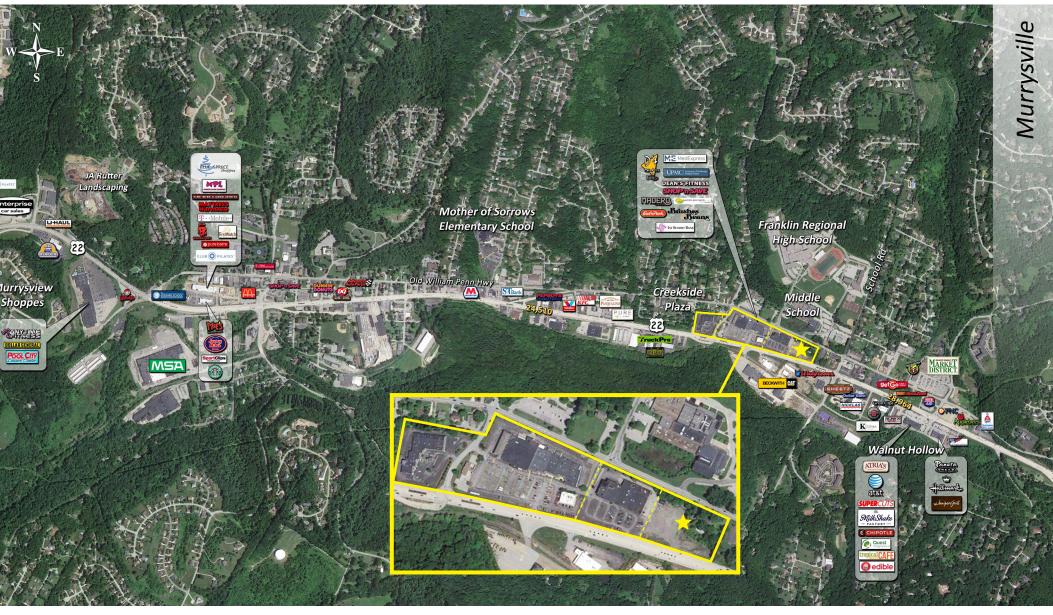

## PROPERTY HIGHLIGHTS

- 3 acres of land available for ground lease
- Great opportunity for development along the highly trafficed Route 22
- Contiguous to Franklin Plaza, Village of Murrysville, and Creekside Shoppes
- Join nearby retailers like Market District, Shop 'n Save, Sheetz, GetGo, Walgreens, PNC Bank, Dollar Bank, Med Express, Panera and many more
- Over 33,000 cars pass the site daily