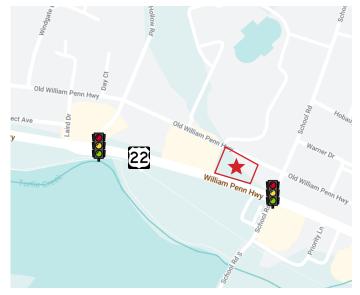

## PROPERTY HIGHLIGHTS

- 3 acres of land available for ground lease
- Great opportunity for development along the highly trafficed Route 22
- Contiguous to Franklin Plaza, Village of Murrysville, and Creekside Shoppes
- Join nearby retailers like Market District, Shop 'n Save, Sheetz, GetGo, Walgreens, PNC Bank, Dollar Bank, Med Express, Panera and many more
- Over 33,000 cars pass the site daily