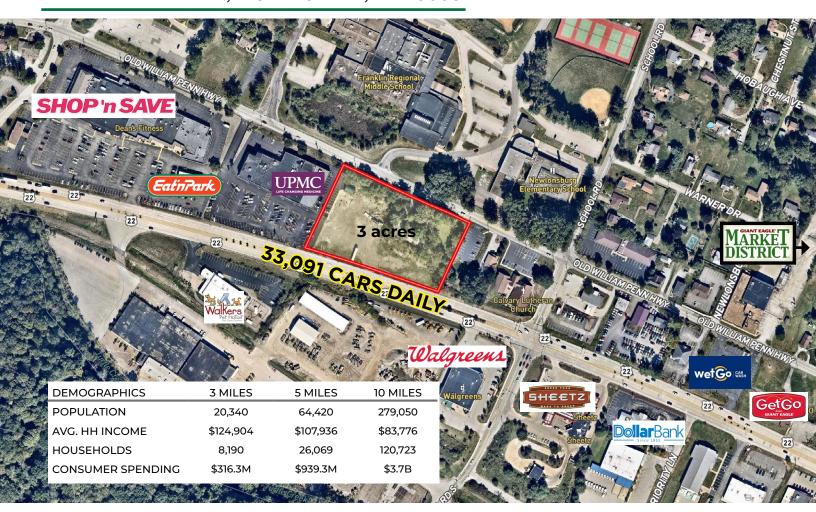

## PROPERTY HIGHLIGHTS

- 3 acres of land available for ground lease
- Great opportunity for development along the highly trafficed Route 22
- Contiguous to Franklin Plaza, Village of Murrysville, and Creekside Shoppes
- Join nearby retailers like Market District, Shop 'n Save, Sheetz, GetGo, Walgreens, PNC Bank, Dollar Bank, Med Express, Panera and many more
- Over 33,000 cars pass the site daily