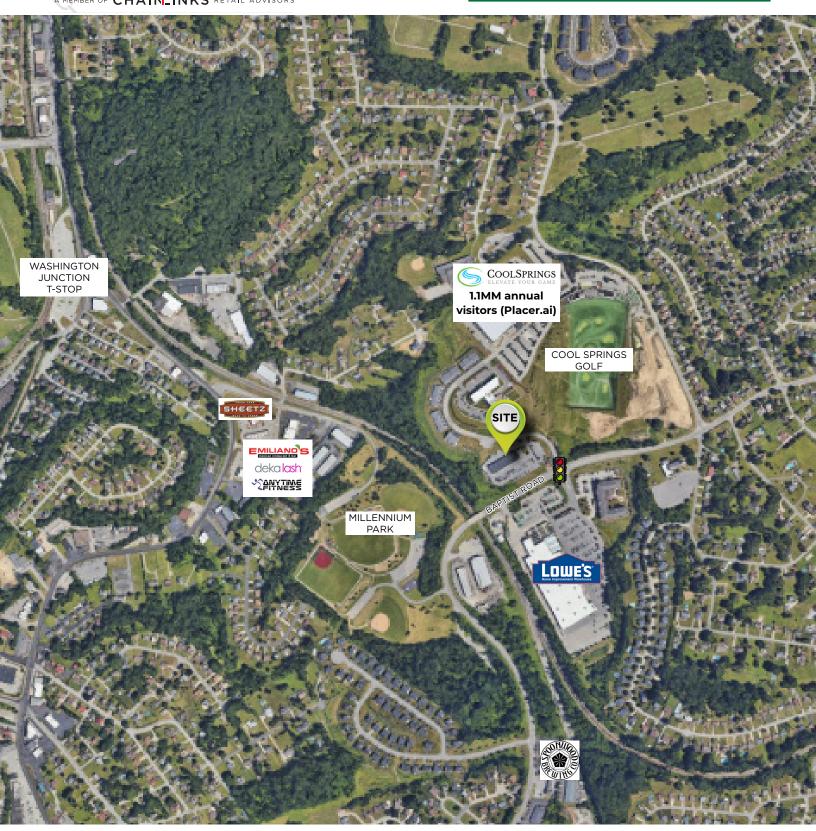

#### **PROPERTY FEATURES:**

- · 1,514 SF Retail Suite Available
- Located at the main entrance to Cool Springs Sports Complex - 1.1MM annual visitors (Placer.ai)
- Excellent visiblity and easy access from signalized intersection shared with Lowe's Home Improvement
- · Signage available