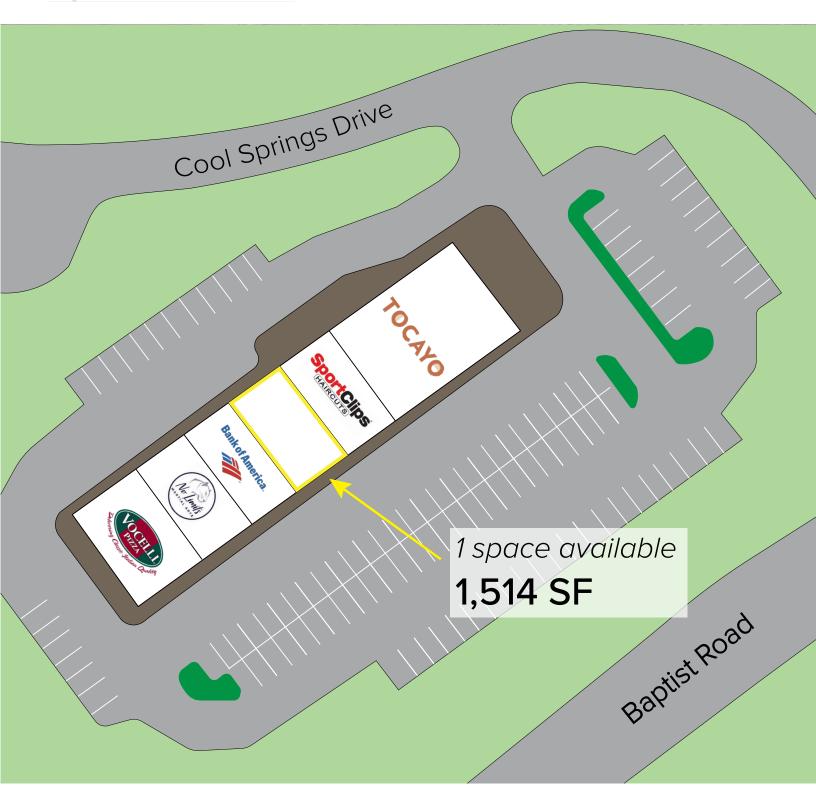

#### **PROPERTY FEATURES:**

- · 1,514 SF Retail Suite Available
- Located at the main entrance to Cool Springs Sports Complex - 1.1MM annual visitors (Placer.ai)
- Excellent visiblity and easy access from signalized intersection shared with Lowe's Home Improvement
- · Signage available