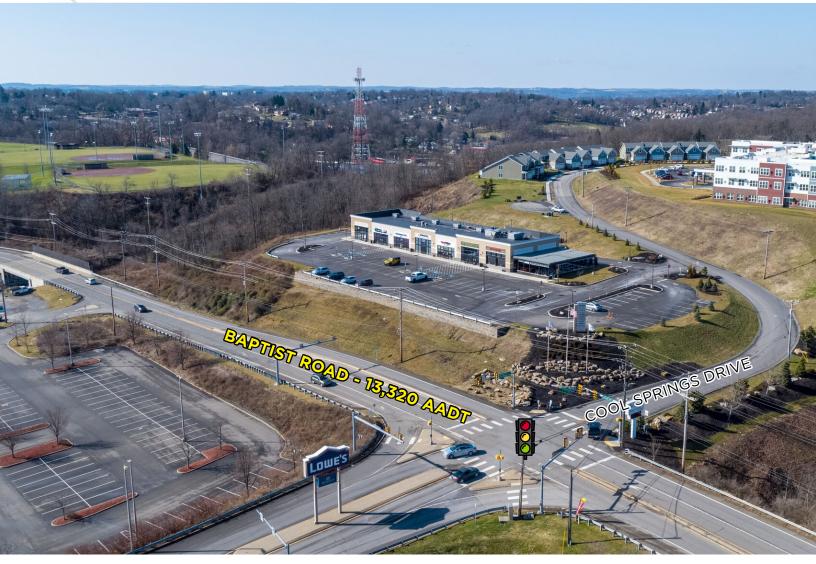

#### **PROPERTY FEATURES:**

- · 1,514 SF Retail Suite Available
- Located at the main entrance to Cool Springs Sports Complex - 1.1MM annual visitors (Placer.ai)
- Excellent visiblity and easy access from signalized intersection shared with Lowe's Home Improvement
- · Signage available