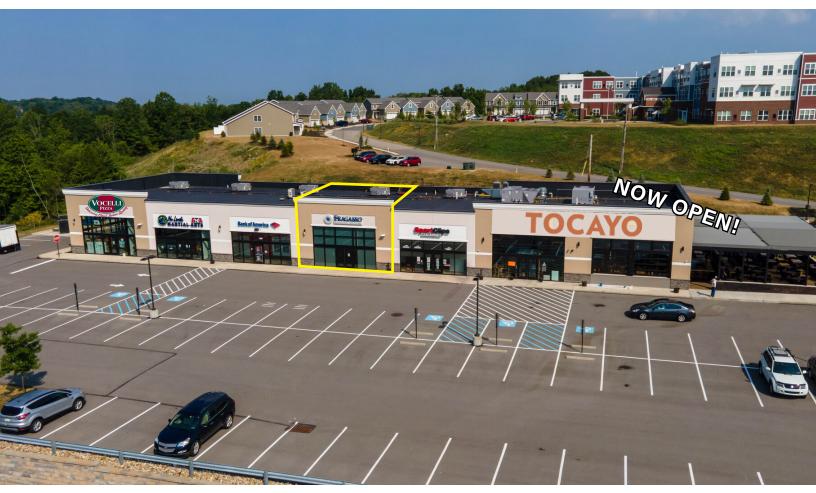

### SHOPPING CENTER

# RETAIL FOR LEASE

1001 COOL SPRINGS DRIVE, BETHEL PARK, PA 15102

#### **PROPERTY FEATURES:**

- · 1,514 SF Retail Suite Available
- Located at the main entrance to Cool Springs Sports Complex - 1.1MM annual visitors (Placer.ai)
- Excellent visiblity and easy access from signalized intersection shared with Lowe's Home Improvement
- · Signage available