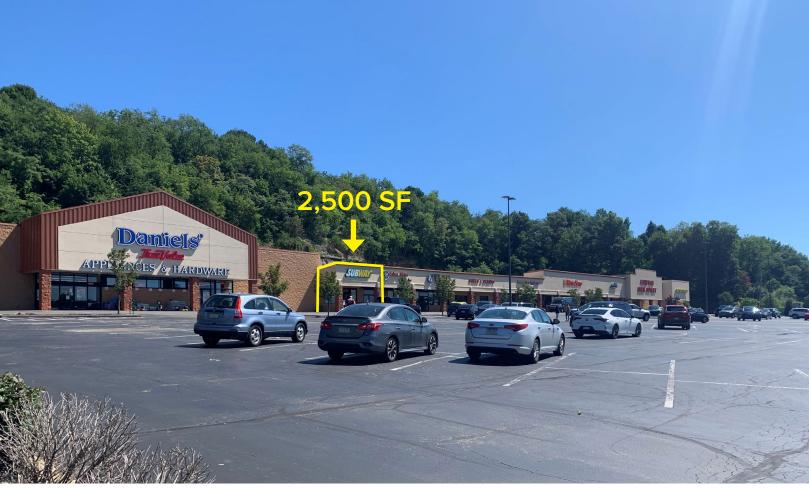

## **PROPERTY FEATURES:**

- 2,500 SF Retail Space For Lease
- Excellent highway visibility with over 23,000 vehicles daily
- Pylon signage available
- Multiple ingress/egress points
- Current use: Subway
- Join Dollar General, True Value Hardware, Sherwin Williams, Auto Zone, Asian Bistro, Wine & Spirits