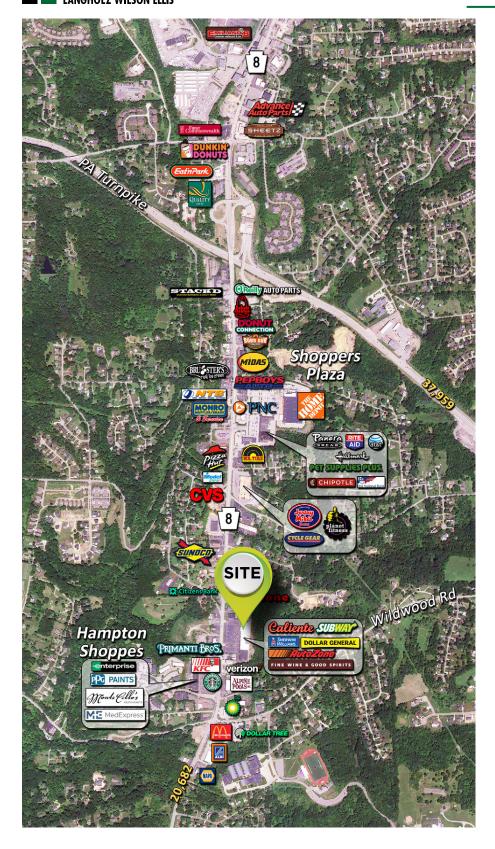

## **PROPERTY FEATURES:**

- 2,500 SF Retail Space For Lease
- Excellent highway visibility with over 23,000 vehicles daily
- Pylon signage available
- Multiple ingress/egress points
- Current use: Subway
- Join Dollar General, True Value Hardware, Sherwin Williams, Auto Zone, Asian Bistro, Wine & Spirits