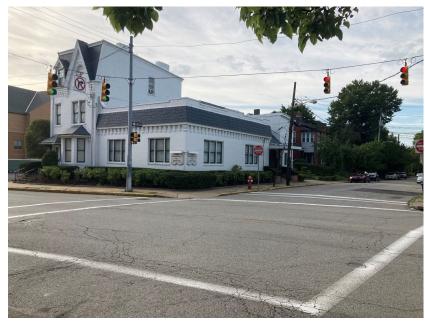

#### PROPERTY FEATURES:

- Prime East End Offering on Penn Ave.
- +/- 12,000 Corner Signalized Lot
- +/- 6,000 sqft Two and One Half Story Building
- Reduced Asking Price: \$1,200,000 \$995,000
- Zoned LNC
- 8th Ward City of Pittsburgh
- 18 vehicle parking lot
- Drive-in garage off South Atlantic
- 2 Bedroom / 1 Bath Apartment on the 3rd floor
- 1,000 lb freight elevator from basement to and including the 2nd Floor
- Former McCabe Funeral Home