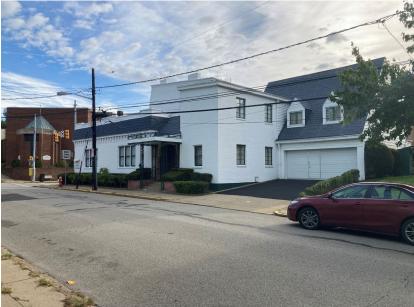

#### PROPERTY FEATURES:

- Prime East End Offering on Penn Ave.
- +/- 12,000 Corner Signalized Lot
- +/- 6,000 sqft Two and One Half Story Building
- Reduced Asking Price: \$1,200,000 \$995,000
- Zoned LNC
- 8th Ward City of Pittsburgh
- 18 vehicle parking lot
- Drive-in garage off South Atlantic
- 2 Bedroom / 1 Bath Apartment on the 3rd floor
- 1,000 lb freight elevator from basement to and including the 2nd Floor
- Former McCabe Funeral Home