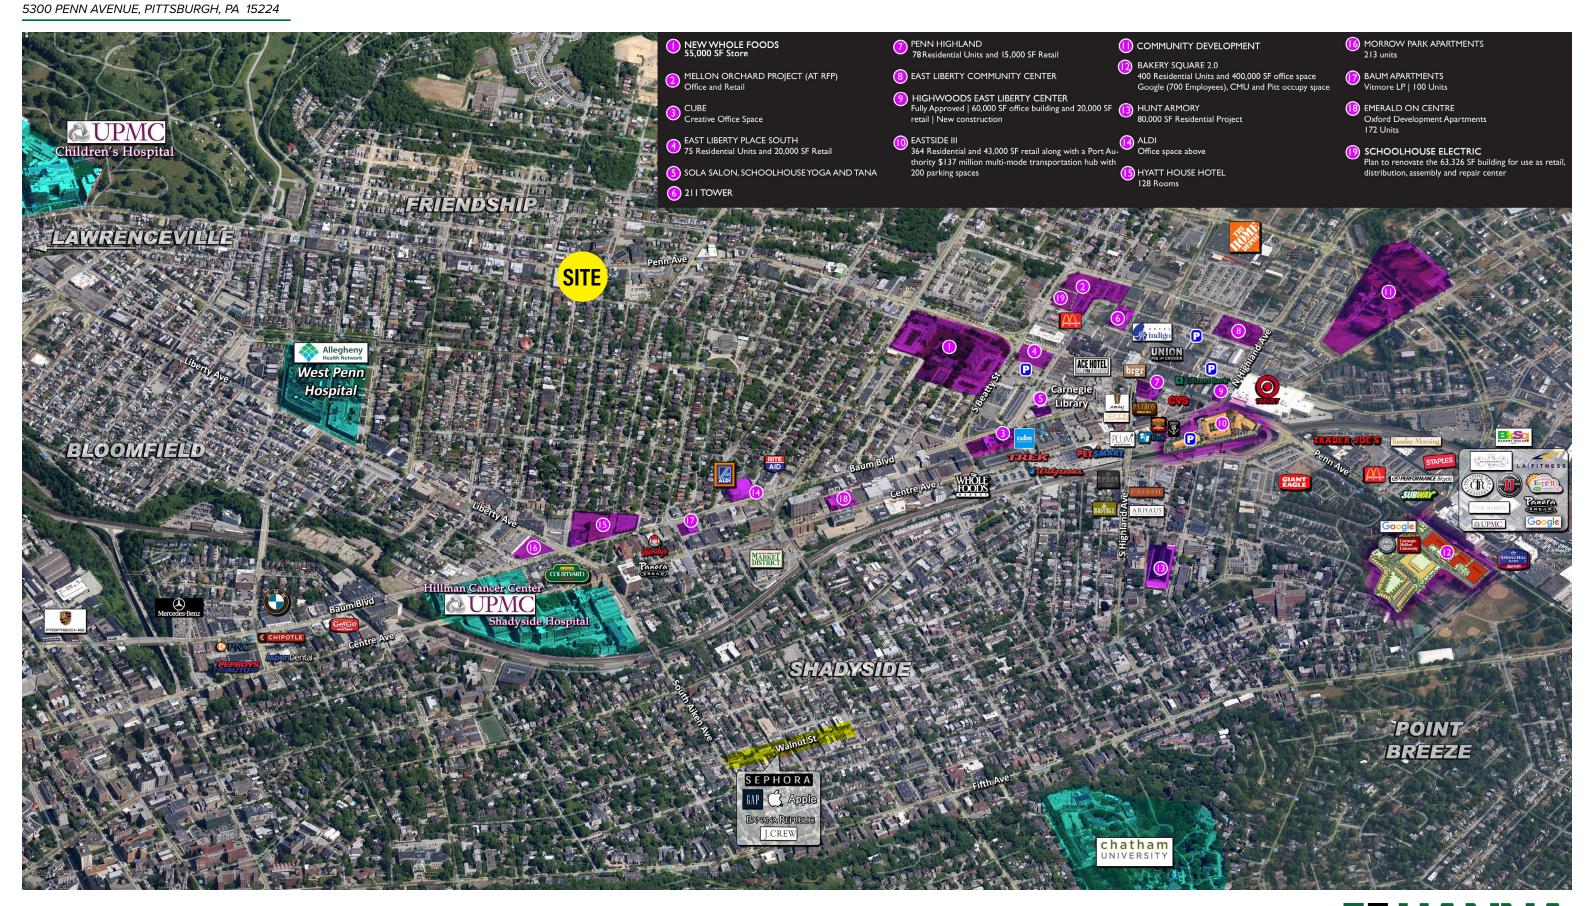

## **EAST END OFFERING**

| DEMO SNAPSHOT     | 1 MILE   | 3 MILE   | 5 MILE   |
|-------------------|----------|----------|----------|
| EST POPULATION    | 31,118   | 170,535  | 332,645  |
| EST HOUSEHOLDS    | 16,327   | 78,000   | 152,547  |
| EST AVG HH INCOME | \$77,289 | \$79,708 | \$79,518 |
| CONSUMER SPENDING | \$406.1M | \$2B     | \$4B     |