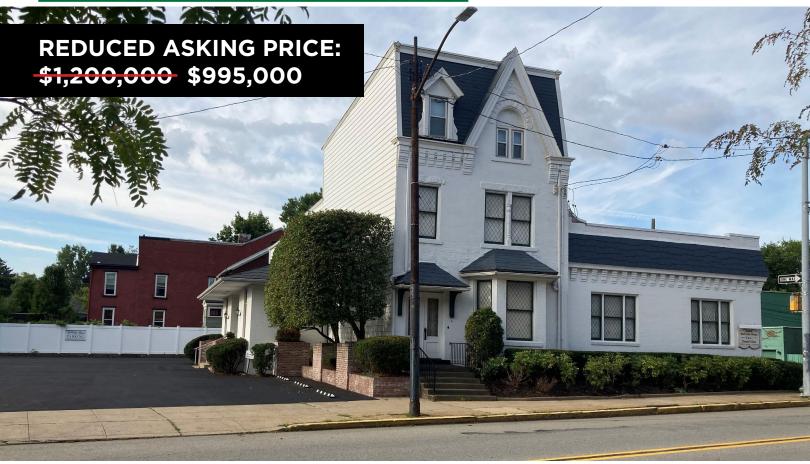

#### PROPERTY FEATURES:

- Prime East End Offering on Penn Ave.
- +/- 12,000 Corner Signalized Lot
- +/- 6,000 sqft Two and One Half Story Building
- Reduced Asking Price: \$1,200,000 \$995,000
- Zoned LNC
- 8th Ward City of Pittsburgh
- 18 vehicle parking lot
- Drive-in garage off South Atlantic
- 2 Bedroom / 1 Bath Apartment on the 3rd floor
- 1,000 lb freight elevator from basement to and including the 2nd Floor
- Former McCabe Funeral Home

CONTACT: JAY PHOEBE jphoebe@hannacre.com 412 261 2200

HANNA COMMERCIAL REAL ESTATE
11 STANWIX ST., SUITE 1024
PITTSBURGH, PA 15222
HANNACRE.COM

All information furnished regarding property for sale, rental or financing is from sources deemed reliable. No representation is made as to the accuracy thereof, and it is submitted subject to errors, omissions, change of price, rental, or other conditions, prior sale lease, financing or withdrawal without notice. Hanna Commercial Real Estate will make no representation, and assume no obligation, regarding the presence or absence of toxic or hazardous waste or substances or other undesirable material on or about the property.