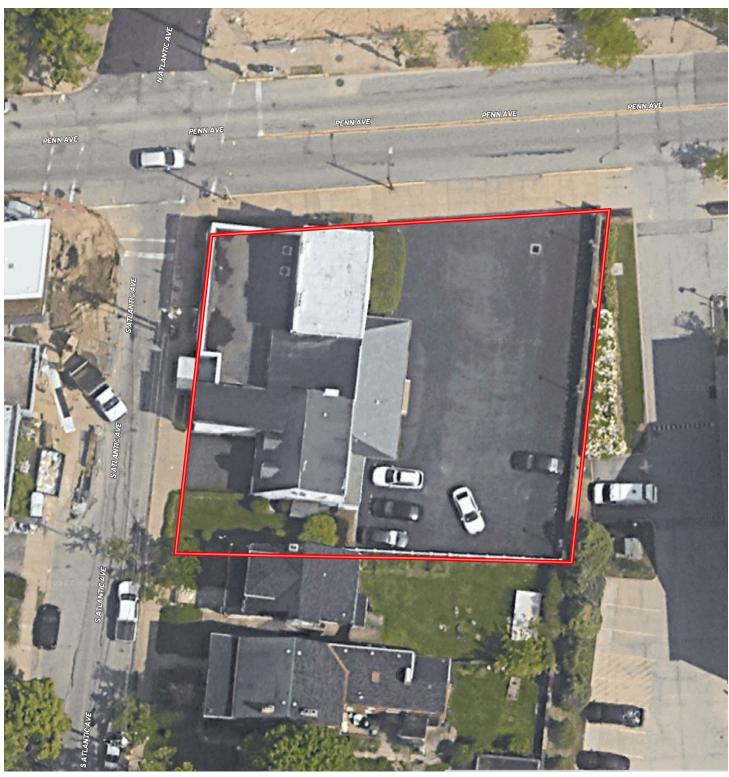

#### PROPERTY FEATURES:

- Prime East End Offering on Penn Ave.
- +/- 12,000 Corner Signalized Lot
- +/- 6,000 sqft Two and One Half Story Building
- Reduced Asking Price: \$1,200,000 \$995,000
- Zoned LNC
- 8th Ward City of Pittsburgh
- 18 vehicle parking lot
- Drive-in garage off South Atlantic
- 2 Bedroom / 1 Bath Apartment on the 3rd floor
- 1,000 lb freight elevator from basement to and including the 2nd Floor
- Former McCabe Funeral Home